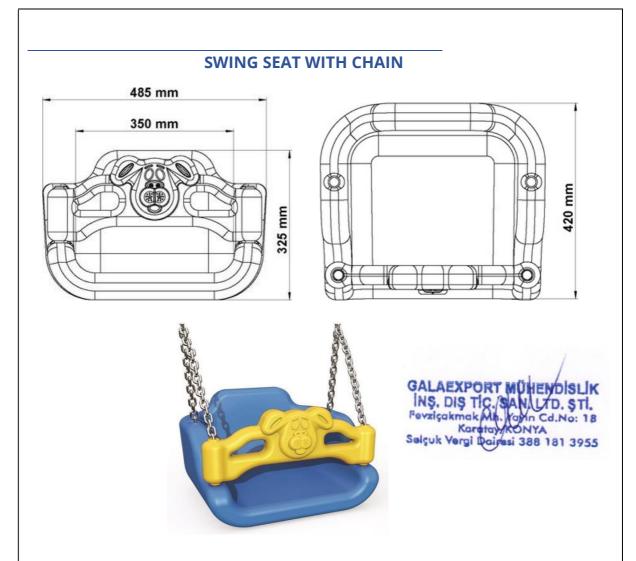

A. The swing seat should be closed on 3 sides and have a front protection belt for safety. The chains shall be 6 mm caliber dip galvanized. The swing seat and chains will comply with TSE safety norms. The swing seat and railing of the chair will be produced with double walls made of self- colored polyethylene material. The rear seats must be single and there must be a protection belt with an animal figure. The swing seat must be manufactured in such a way that its width and length are 48.5x42 cm and its height is at least 32.5 cm.

The width of the living area is min. it should be 35 cm.

Shock-absorbing rubber should be provided in the front part of the swing seat for safety against impact.

The bracket must weigh a minimum of 3.5 kg along with the swing railing.