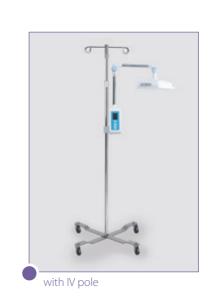

# BT-400 Phototherapy

- Highly effective blue LED light
- Fan-less design for noiseless treatment
- Intensity control (high & low)

- Extensive long LED life time up to 100,000 hours
- Displays treatment time and total used timeb
- Built-in clamp provides various installation options

| Model                            |                  | BT-400                          |
|----------------------------------|------------------|---------------------------------|
| Category                         |                  | Phototherapy                    |
| Light Source                     |                  | Blue LED                        |
| Wavelength                       |                  | Peak Between 450 - 475 nm       |
| Intensity                        | Low              | 25 - 35 μW/cm²/nm               |
|                                  | High             | 35 - 55 μW/cm²/nm               |
| Intensity Variation (over 6 hrs) |                  | ±10%                            |
| LED Life Time                    |                  | 100,000 Hour                    |
| Effective Surface (at 40cm)      |                  | Approx. 40 x 20 cm              |
| Heat output over 6hours          |                  | < 10 ℃ than ambient             |
| Audible Noise                    |                  | < 30 dB (Fanless)               |
| Clamp                            |                  | Max. diameter 3.5cm             |
| Shade *                          |                  | Covers Incubator and Warmer     |
| Cart *                           |                  | Height : 74 - 118cm             |
| General                          | Display          | 2.4" TFT Color LCD              |
|                                  | Time Display     | Treatment time, Total used time |
|                                  | Timer            | 30 min 999 hrs.                 |
| Dimensions(UM/D)                 | Head             | 75 x 340 x 210 mm               |
| Dimensions(HWD)                  | Cart             | 1000 x 430 x 520 mm             |
| Weight                           | Main unit        | 3.6 Kg                          |
|                                  | Main unit & Cart | 13 Kg                           |
| Warranty                         | Main unit        | 2 year                          |