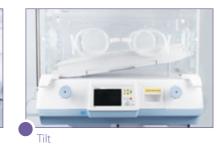

Double wal

X-ray tray

■Tilting of best enable
Trendelenburg and reverseTrendelenburg for faster
recovery

- Built-in Masimo Pulse Oximeter provides most accurate measurement for SpO2.
- Water tank can be disinfected by autoclaving.