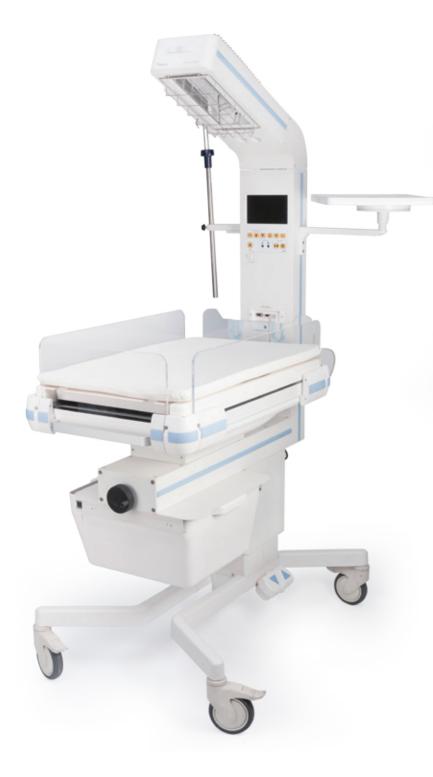

# BT-550 Infant Warmer

- Servo temperature control (Manual, Baby, Pre-warm mode)
- Swivel head and X-rays tray for other procedure
- ■Tilting mattress for Trendelenburg treatment
- Easy removable side walls for easy access and cleaning
- APGAR timer for 1, 5, 10 minutes
- LED Examination light for 3 level brightness

LED examination light

\*Option