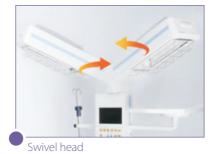

# BT-550 Infant Warmer

- Servo temperature control (Manual, Baby, Pre-warm mode)
- Swivel head and X-rays tray for other procedure
- ■Tilting mattress for Trendelenburg treatment
- Easy removable side walls for easy access and cleaning
- APGAR timer for 1, 5, 10 minutes
- LED Examination light for 3 level brightness