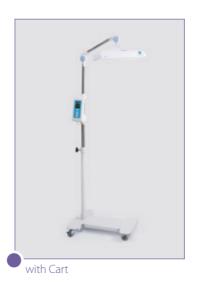

# BT-400 Phototherapy

- Highly effective blue LED light
- Fan-less design for noiseless treatment
- Intensity control (high & low)

- Extensive long LED life time up to 100,000 hours
- Displays treatment time and total used timeb
- Built-in clamp provides various installation options

| Model                            |                  | BT-400                          |
|----------------------------------|------------------|---------------------------------|
| Category                         |                  | Phototherapy                    |
| Light Source                     |                  | Blue LED                        |
| Wavelength                       |                  | Peak Between 450 - 475 nm       |
| Intensity                        | Low              | 25 - 35 μW/cm²/nm               |
|                                  | High             | 35 - 55 μW/cm²/nm               |
| Intensity Variation (over 6 hrs) |                  | ±10%                            |
| LED Life Time                    |                  | 100,000 Hour                    |
| Effective Surface (at 40cm)      |                  | Approx. 40 x 20 cm              |
| Heat output over 6hours          |                  | < 10 ℃ than ambient             |
| Audible Noise                    |                  | < 30 dB (Fanless)               |
| Clamp                            |                  | Max. diameter 3.5cm             |
| Shade *                          |                  | Covers Incubator and Warmer     |
| Cart *                           |                  | Height : 74 - 118cm             |
| General                          | Display          | 2.4" TFT Color LCD              |
|                                  | Time Display     | Treatment time, Total used time |
|                                  | Timer            | 30 min 999 hrs.                 |
| Dimensions(UM/D)                 | Head             | 75 x 340 x 210 mm               |
| Dimensions(HWD)                  | Cart             | 1000 x 430 x 520 mm             |
| Weight                           | Main unit        | 3.6 Kg                          |
|                                  | Main unit & Cart | 13 Kg                           |
| Warranty                         | Main unit        | 2 year                          |