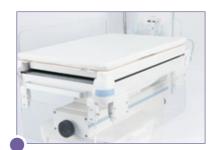

## **Environment designed for premature baby**

- Double Wall and air curtain maintain constant temperature control in the hood and help the infant keep their temperature.
- Low operation noise and the part that makes noise is designed to make only minimal noise to ensure quiet environment
- In-built x-ray tray and weighing scale minimize the necessity for premature baby leave the incubator for additional care.

Double wal

X-ray tray

■Tilting of best enable
Trendelenburg and reverseTrendelenburg for faster
recovery

- Built-in Masimo Pulse Oximeter provides most accurate measurement for SpO2.
- Water tank can be disinfected by autoclaving.