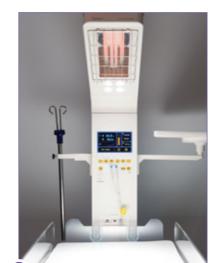

# BT-550 Infant Warmer

- Servo temperature control (Manual, Baby, Pre-warm mode)
- Swivel head and X-rays tray for other procedure
- ■Tilting mattress for Trendelenburg treatment
- Easy removable side walls for easy access and cleaning
- APGAR timer for 1, 5, 10 minutes
- LED Examination light for 3 level brightness

LED examination light

\*Option