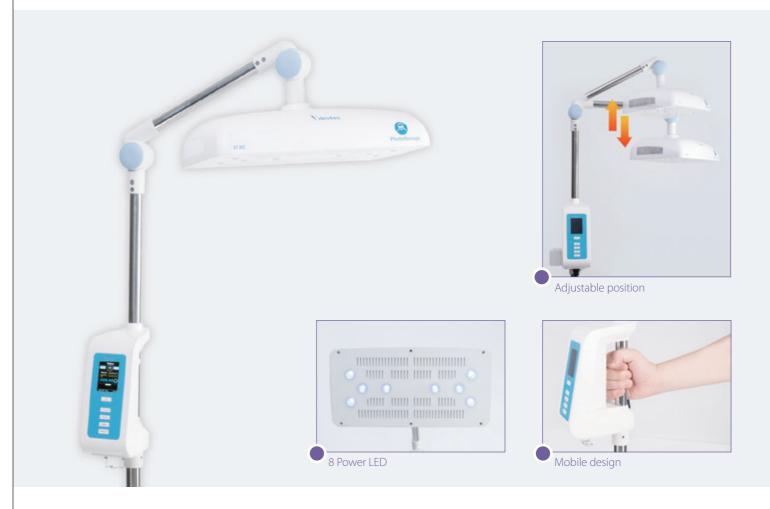

# BT-400 Phototherapy

- Highly effective blue LED light
- Fan-less design for noiseless treatment
- Intensity control (high & low)

- Extensive long LED life time up to 100,000 hours
- Displays treatment time and total used timeb
- Built-in clamp provides various installation options

LED examination light

\*Option