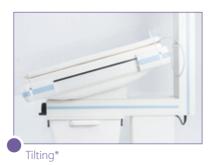

Double wal

X-ray tray

■Tilting of best enable
Trendelenburg and reverseTrendelenburg for faster
recovery

- Built-in Masimo Pulse Oximeter provides most accurate measurement for SpO2.
- Water tank can be disinfected by autoclaving.