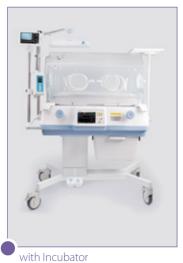

# BT-400 Phototherapy

- Highly effective blue LED light
- Fan-less design for noiseless treatment
- Intensity control (high & low)

- Extensive long LED life time up to 100,000 hours
- Displays treatment time and total used timeb
- Built-in clamp provides various installation options

Withincabator

04 BIO SIGNAL TOTAL SOLUTION 05