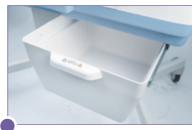

Basket

Peripheral temperatur

Lifting Stand\*

- Multi language support helps the staff operate the incubator properly with the instruction in their own languages.
- Large size basket and have enough inner space to store all necessaries for infant care.
- ■Two skin temperature measures both temperature from belly and peripheral.