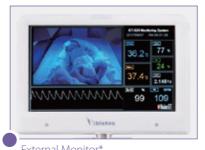

# BT-500 Infant Incubator

Masimo Pulse oximeter\*

Trend Display

Double wal

X-ray tray

■Tilting of best enable
Trendelenburg and reverseTrendelenburg for faster
recovery

- Built-in Masimo Pulse Oximeter provides most accurate measurement for SpO2.
- Water tank can be disinfected by autoclaving.