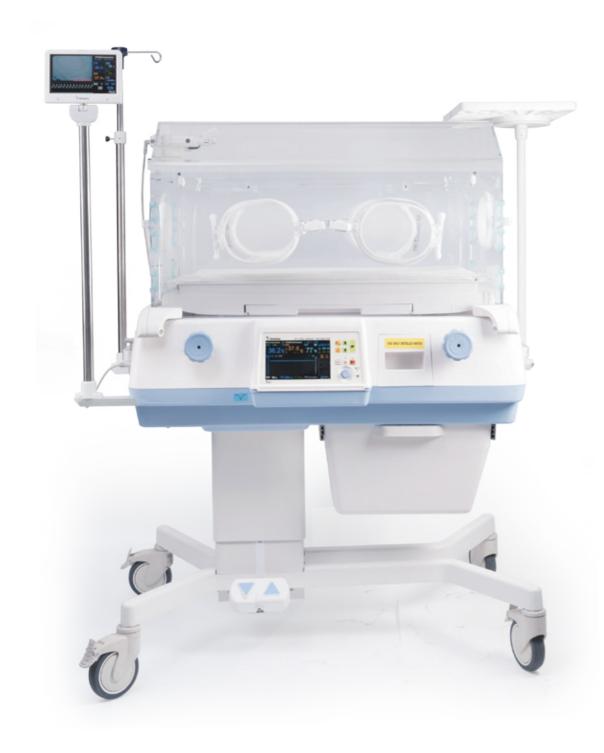

# BT-500 Infant Incubator

Masimo Pulse oximeter\*

Trend Display

## **Environment designed for premature baby**

- Double Wall and air curtain maintain constant temperature control in the hood and help the infant keep their temperature.
- Low operation noise and the part that makes noise is designed to make only minimal noise to ensure quiet environment
- In-built x-ray tray and weighing scale minimize the necessity for premature baby leave the incubator for additional care.

Double wal

X-ray tray

■Tilting of best enable
Trendelenburg and reverseTrendelenburg for faster
recovery

- Built-in Masimo Pulse Oximeter provides most accurate measurement for SpO2.
- Water tank can be disinfected by autoclaving.

## **Convenience designed for medical staff**

- Lifting stand adjust mattress height to optimized height for each staff
- Large 6 doors on every side of hood enable the premature baby can be accessible in every direction.
- CCD Camera shows the status of infant in additional display even if the incubator is covered. Even the video can be displayed on mobile phone or PC simultaneously by wireless connection.

Basket

Peripheral temperatur

Lifting Stand\*

- Multi language support helps the staff operate the incubator properly with the instruction in their own languages.
- Large size basket and have enough inner space to store all necessaries for infant care.
- ■Two skin temperature measures both temperature from belly and peripheral.