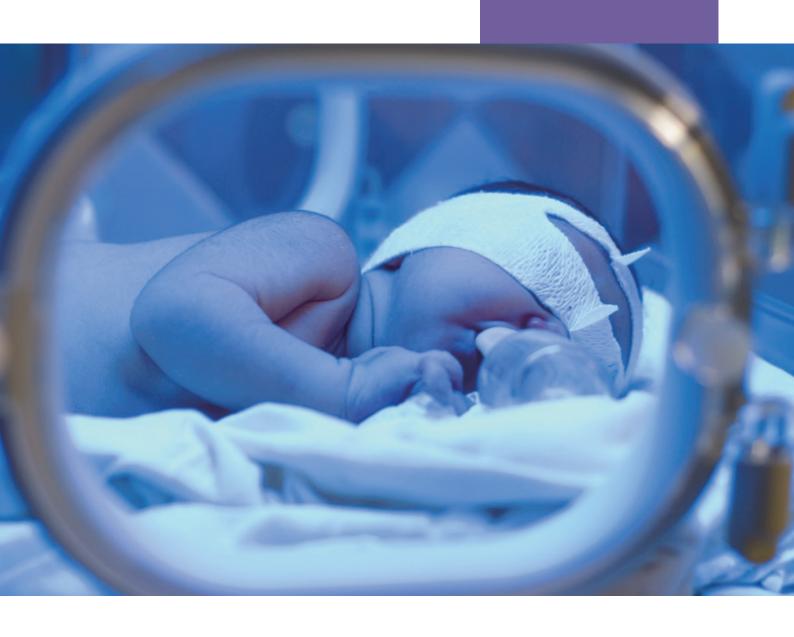

## **Environment designed for premature baby**

- Double Wall and air curtain maintain constant temperature control in the hood and help the infant keep their temperature.
- Low operation noise and the part that makes noise is designed to make only minimal noise to ensure quiet environment
- In-built x-ray tray and weighing scale minimize the necessity for premature baby leave the incubator for additional care.

Double wal

X-ray tray

■Tilting of best enable
Trendelenburg and reverseTrendelenburg for faster
recovery

- Built-in Masimo Pulse Oximeter provides most accurate measurement for SpO2.
- Water tank can be disinfected by autoclaving.