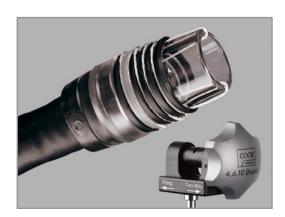

## 6 Shooter® Saeed® Multi-Band Ligator

Used to endoscopically ligate esophageal varices at or above the gastroesophageal junction or to ligate internal hemorrhoids.

- Barrel features two-string trigger cord and recessed bands providing maximum endoscopic view while maintaining suction
- Clear band signals when only one band remains to be deployed
- Wide array of barrel sizes to meet a full range of procedural needs

Each kit includes barrel with ligation bands and trigger cord, loading catheter, precision control handle and irrigation adapter.

9.5-11.5

9.5-13

**Note**: -F options are for use with Fuji endoscopes. -C options are for use with colonoscopes.