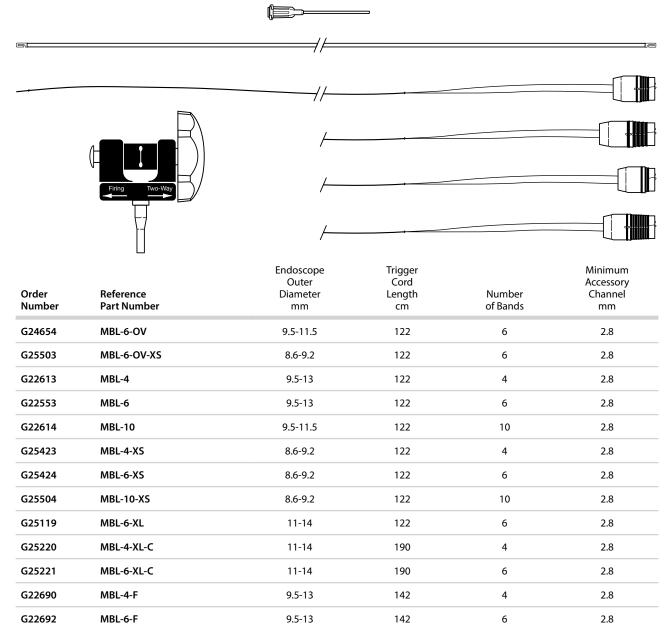

Each kit includes barrel with ligation bands and trigger cord, loading catheter, precision control handle and irrigation adapter.

9.5-11.5

9.5-13

**Note**: -F options are for use with Fuji endoscopes. -C options are for use with colonoscopes.

 $\textbf{\it Caution:}\ This\ product\ contains\ natural\ rubber\ latex,\ which\ may\ cause\ allergic\ reactions.$ 

This device is supplied non-sterile.

MBL-10-F

MBL-6-F-OV

G22691

G24655

152 Cook Medical

142

142

10

6

2.8

2.8