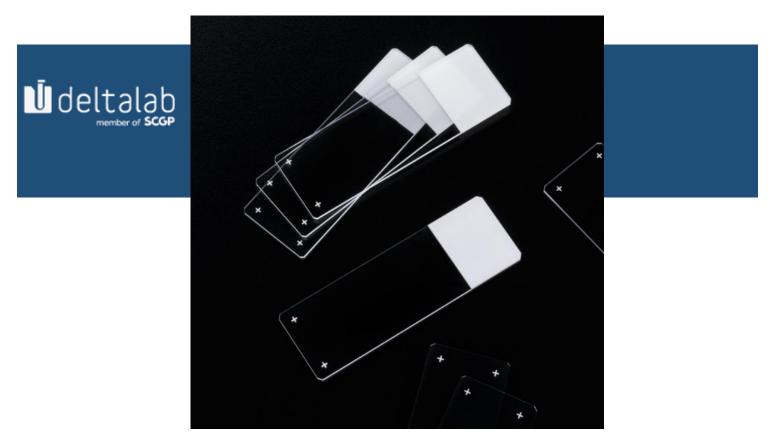

## Adhesion microscope slides

Measures: 25 x 75mm

Thickness: 1.1mm

Made of super white glass with positive charge coating specially developed for use in immunohistochemistry (IHC) and other more complex

applications. It offers a great adhesion of the tissue on the surface of the slide. In addition, it also improves staining itself. Hydrophilic surface

tension. Suitable for use in manual IHC staining, automatic IHC staining with Leica and Dako automated IHC Stainers and routine H&E staining of detachable tissue sections.

Models D100020 and D100021 are also recommended for Roche Ventana automated IHC Stainer.

| code    | description                                         | case quantity | case weight | case volume |
|---------|-----------------------------------------------------|---------------|-------------|-------------|
| D100018 | 90º polished edges, not clipped corners, matte band | 72×20         | 8,5         | 0,009       |
| D100019 | 45º polished edges, clipped corners, matte band     | 72×20         | 8,5         | 0,009       |
| D100020 | 90º polished edges, not clipped corners, matte band | 72×20         | 8,5         | 0,009       |
| D100021 | 45º polished edges, clipped corners, matte band     | 72×20         | 8,5         | 0,009       |