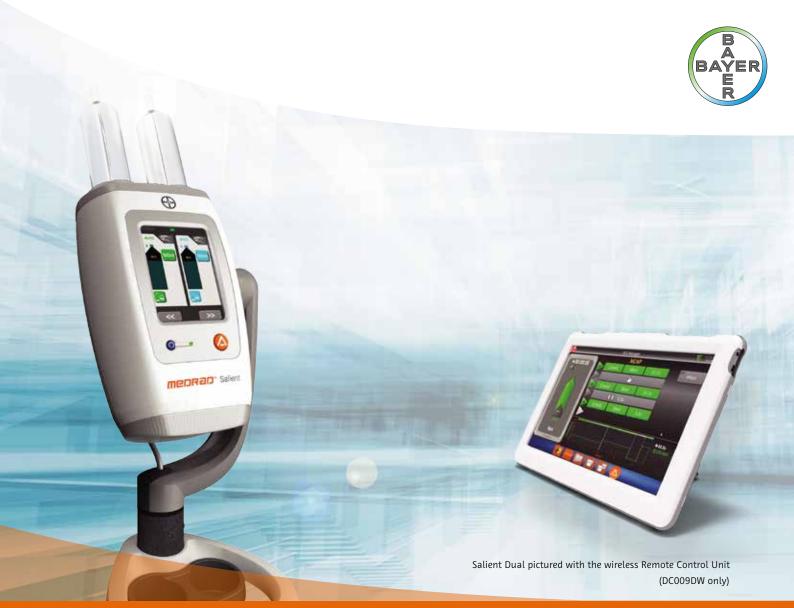

# Salient Dual Injector System

The SALIENT™ Contrast Injection System has been engineered to deliver safety and performance with superior lifetime value.

Ideal for your contrast injection needs, Salient Dual brings innovation and value to CT suites by combining mobility, simplicity and reliability.

# **Control Room Monitor**

- Wi-Fi enabled controls keep your Salient injector wireless and mobile
- Complete injector protocol management all from within the control room
- Real-time injection pressure and flow metrics
- Responsive interface with all the advantages of a touch screen tablet PC
- Injection history: Storage up to 100 past injections
- Utilizes a secure, self-contained, stand-alone peer-to-peer injector-to-monitor Wi-Fi connection