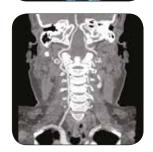

# Reduce Image Artifacts

Utilizing a saline flush supports minimizing streak artifacts that are often common as the superior vena cava empties into the right heart.

# Improve and Increase Peak Contrast Enhancement

Utilizing a saline flush pushes the contrast through the vascular system.

# Controlled Timing of Contrast Bolus

Utilizing a saline flush creates a tight contrast bolus that enables precise timing of contrast in the vascular system that is essential for multi-slice CT scanning.

#### Optimize Contrast Usage

Utilizing a saline flush can avoid pooling of contrast in veins and the contrast connection line.

<sup>1</sup> Images used with permission

<sup>1</sup> Diagnostic images courtesy of Royal Prince Alfred Hospital.