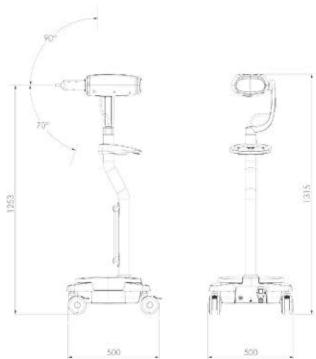

### Mechanical

Weight 25.5 kg 1315 mm Height 500 mm x 500 mm Floor area

4 castors, all individually locking No. of wheels

# **DIMENSIONS**

# Side View