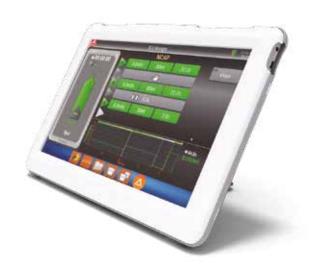

# **Control Room Monitor**

- Wi-Fi enabled controls keep your Salient injector wireless and mobile
- Complete injector protocol management all from within the control room
- Real-time injection pressure and flow metrics
- Responsive interface with all the advantages of a touch screen tablet PC
- Injection history: Storage up to 100 past injections
- Utilizes a secure, self-contained, stand-alone peer-to-peer injector-to-monitor Wi-Fi connection