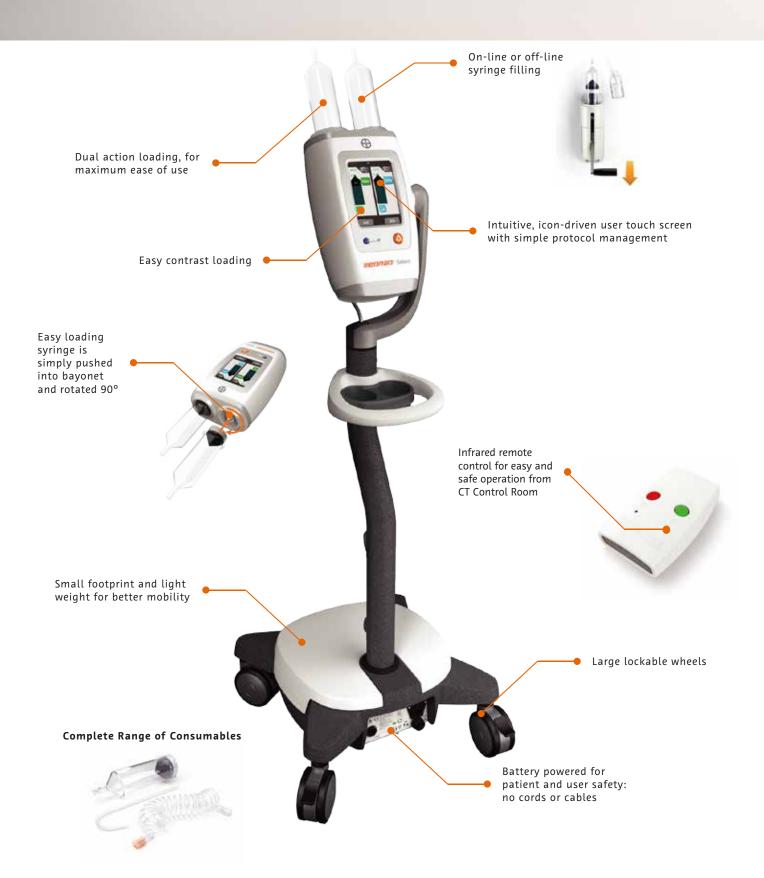

# Salient Dual Injector System

The SALIENT™ Contrast Injection System has been engineered to deliver safety and performance with superior lifetime value.

Ideal for your contrast injection needs, Salient Dual brings innovation and value to CT suites by combining mobility, simplicity and reliability.

# **Control Room Monitor**

- Wi-Fi enabled controls keep your Salient injector wireless and mobile
- Complete injector protocol management all from within the control room
- Real-time injection pressure and flow metrics
- Responsive interface with all the advantages of a touch screen tablet PC
- Injection history: Storage up to 100 past injections
- Utilizes a secure, self-contained, stand-alone peer-to-peer injector-to-monitor Wi-Fi connection

#### **Functional**

Maximum pressure 300 psi Flow rate 0.1 to 10 ml/s Maximum volume 190 ml Multi-phase protocols Up to six phases

Storage for 20 different named protocols

Manual fill rate Up to 10 ml/s Auto fill rate Up to 10 ml/s

# Controls

Base Line power IEC Inlet On/off switch 5.7" LCD touch screen Head Arm hutton On/off soft switch

Hand switch (optional) Inject now/stop Foot switch (optional) Inject now/stop **Infared Remote control** Inject now/stop

### Mechanical

Weight 25.5 kg 1315 mm Height 500 mm x 500 mm Floor area

4 castors, all individually locking No. of wheels

#### Electrical

Line voltage 100 - 230 VAC Line frequency 50/60 Hz

**Battery operation** Dual batteries, sealed lead acid Mains power operation Simultaneous operation and battery

charging

Contrast heat maintainer 37°C +/- 4°C, 5W