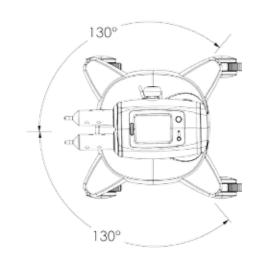

### Mechanical

Weight 25.5 kg 1315 mm Height 500 mm x 500 mm Floor area

4 castors, all individually locking No. of wheels

# **DIMENSIONS**

### Top View