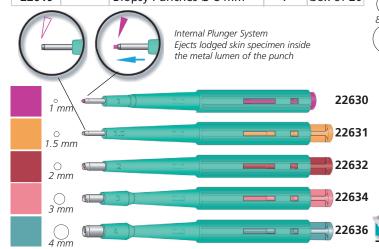

## SINGLE-USE STERILE BIOPSY PUNCHES - LATEX FREE

Stainless steel sharp cutting edge, ribbed handle for sure grip. Size embossed on each punch for easy identification. Suggested for dermatology, gynaecology, podiatry. Each punch is individually sealed in a peel-apart see-through package.

| Standard | With<br>plunger | <b>BIOPSY PUNCHES</b>   | Blade<br>length mm | Minimum<br>order | 5 |
|----------|-----------------|-------------------------|--------------------|------------------|---|
| 22610    | 22630           | Biopsy Punches Ø 1 mm   | 7                  | box of 20        | 2 |
| 22611    | 22631           | Biopsy Punches Ø 1.5 mm | 7                  | box of 20        |   |
| 22612    | 22632           | Biopsy Punches Ø 2 mm   | 7                  | box of 20        |   |
| 22613    | -               | Biopsy Punches Ø 2.5 mm | 7                  | box of 20        | 3 |
| 22614    | 22634           | Biopsy Punches Ø 3 mm   | 7                  | box of 20        |   |
| 22615    | -               | Biopsy Punches Ø 3.5 mm | 7                  | box of 20        |   |
| 22616    | 22636           | Biopsy Punches Ø 4 mm   | 7                  | box of 20        |   |
| 22617    | -               | Biopsy Punches Ø 5 mm   | 7                  | box of 20        |   |
| 22618    | -               | Biopsy Punches Ø 6 mm   | 7                  | box of 20        |   |
| 22619    | -               | Biopsy Punches Ø 8 mm   | 7                  | box of 20        |   |