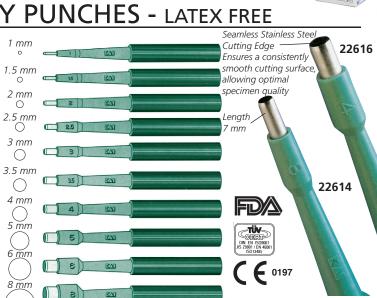

## SINGLE-USE STERILE BIOPSY PUNCHES - LATEX FREE

Stainless steel sharp cutting edge, ribbed handle for sure grip. Size embossed on each punch for easy identification. Suggested for dermatology, gynaecology, podiatry. Each punch is individually sealed in a peel-apart see-through package.

| Standard | With<br>plunger | <b>BIOPSY PUNCHES</b>   | Blade<br>length mm | Minimum<br>order | 5 |
|----------|-----------------|-------------------------|--------------------|------------------|---|
| 22610    | 22630           | Biopsy Punches Ø 1 mm   | 7                  | box of 20        | 2 |
| 22611    | 22631           | Biopsy Punches Ø 1.5 mm | 7                  | box of 20        |   |
| 22612    | 22632           | Biopsy Punches Ø 2 mm   | 7                  | box of 20        |   |
| 22613    | -               | Biopsy Punches Ø 2.5 mm | 7                  | box of 20        | 3 |
| 22614    | 22634           | Biopsy Punches Ø 3 mm   | 7                  | box of 20        |   |
| 22615    | -               | Biopsy Punches Ø 3.5 mm | 7                  | box of 20        |   |
| 22616    | 22636           | Biopsy Punches Ø 4 mm   | 7                  | box of 20        |   |
| 22617    | -               | Biopsy Punches Ø 5 mm   | 7                  | box of 20        |   |
| 22618    | -               | Biopsy Punches Ø 6 mm   | 7                  | box of 20        |   |
| 22619    | -               | Biopsy Punches Ø 8 mm   | 7                  | box of 20        |   |