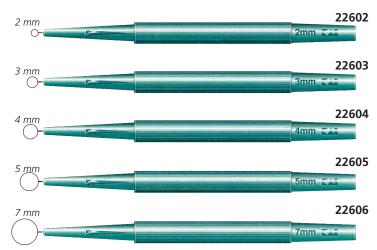

## SINGLE-USE STERILE DERMAL CURETTES

Stainless steel sharp cutting edge for soft or weak tissue.

Size embossed on each curette for easy identification.

Sterile ready-to-use. Use once and discard eliminates need for re-sharpening and sterilization. Wide range of sizes. **Used in the following minor surgical skin procedures:** Curettage of a basal cell carcinoma, curettage of a verruca and curettage of any other benign neoplasms of the skin

kai medical

FRFF

and curettage of any other benign neoplasms of the skin. **Clinical Areas:** dermatology, surgical, podiatry, veterinary GIMA DERMAL CURETTES Minimum