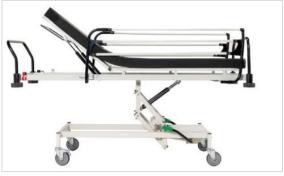

## **OPTIUM MEDIKAL LTD. STI.**

♥ Airport Industrial Zone Hidayet Street No:23 Oguzeli / Gaziantep / TURKEY ↓ +90 850 807 6284 ∞ info@optium.com.tr

- Hydraulic height adjustment by dual sided pedals
- Manual backrest adjustment by gas spring
- Trendelenburg & Reverse Trendelenburg by gas spring
- Epoxy powder panged steel main construction
- Synthetic leather coated mattress
- Steel sheet mattress platform
- Full length lockable safety side rails
- Undercarriage storage for equipment
- IV pole
- Protective bumpers
- Swivel castors, 2 with brake
- Patient safety belt (optional)
- X-ray translucent HPL mattress platform (optional)
- Central locking mechanism (optional)
- Oxygen Holder (optional)

| C |   | • |  |
|---|---|---|--|
|   | * |   |  |
|   |   |   |  |

**Patient Stret** 

IV Pole

| TECHNICAL DETAILS            |           |  |  |  |
|------------------------------|-----------|--|--|--|
| Width:                       | 78 cm     |  |  |  |
| Length:                      | 207 cm    |  |  |  |
| Trendelenburg Angle:         | 0°-12°    |  |  |  |
| Reverse Trendelenburg Angle: | 0°-12°    |  |  |  |
| Sleep Surface Dimensions:    | 60x190 cm |  |  |  |
| Height Range:                | 62- 87 cm |  |  |  |
| Castor diameter:             | 15 cm     |  |  |  |