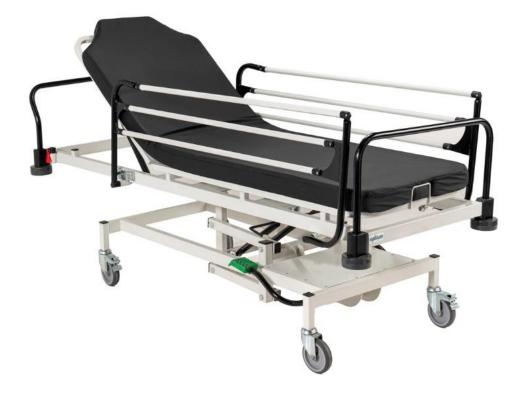

## **OPTIUM MEDIKAL LTD. STI.**

♥ Airport Industrial Zone Hidayet Street No:23 Oguzeli / Gaziantep / TURKEY ↓ +90 850 807 6284 ∞ info@optium.com.tr

- Hydraulic height adjustment by dual sided pedals
- Manual backrest adjustment by gas spring
- Trendelenburg & Reverse Trendelenburg by gas spring
- Epoxy powder panged steel main construction
- Synthetic leather coated mattress
- Steel sheet mattress platform
- Full length lockable safety side rails
- Undercarriage storage for equipment
- IV pole
- Protective bumpers
- Swivel castors, 2 with brake
- Patient safety belt (optional)
- X-ray translucent HPL mattress platform (optional)
- Central locking mechanism (optional)
- Oxygen Holder (optional)

| C |   | • |  |
|---|---|---|--|
|   | * |   |  |
|   |   |   |  |

**Patient Stret** 

IV Pole

| TECHNICAL DETAILS            |           |  |  |  |
|------------------------------|-----------|--|--|--|
| Width:                       | 78 cm     |  |  |  |
| Length:                      | 207 cm    |  |  |  |
| Trendelenburg Angle:         | 0°-12°    |  |  |  |
| Reverse Trendelenburg Angle: | 0°-12°    |  |  |  |
| Sleep Surface Dimensions:    | 60x190 cm |  |  |  |
| Height Range:                | 62- 87 cm |  |  |  |
| Castor diameter:             | 15 cm     |  |  |  |