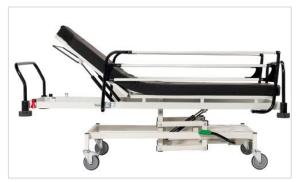

Trendelenburg Position

Height Adjustment (Low)

Reverse Trendelenburg Position

Height Adjustment (High)

## **OPTIUM MEDIKAL LTD. STI.**

♥ Airport Industrial Zone Hidayet Street No:23 Oguzeli / Gaziantep / TURKEY ↓ +90 850 807 6284 ∞ info@optium.com.tr

- Hydraulic height adjustment by dual sided pedals
- Manual backrest adjustment by gas spring
- Trendelenburg & Reverse Trendelenburg by gas spring
- Epoxy powder panged steel main construction
- Synthetic leather coated mattress
- Steel sheet mattress platform
- Full length lockable safety side rails
- Undercarriage storage for equipment
- IV pole
- Protective bumpers
- Swivel castors, 2 with brake
- Patient safety belt (optional)
- X-ray translucent HPL mattress platform (optional)
- Central locking mechanism (optional)
- Oxygen Holder (optional)