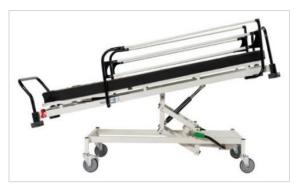

Trendelenburg Position

Height Adjustment (Low)

Reverse Trendelenburg Position

Height Adjustment (High)

## **OPTIUM MEDIKAL LTD. STI.**

♥ Airport Industrial Zone Hidayet Street No:23 Oguzeli / Gaziantep / TURKEY ↓ +90 850 807 6284 ∞ info@optium.com.tr

- Hydraulic height adjustment by dual sided pedals
- Manual backrest adjustment by gas spring
- Trendelenburg & Reverse Trendelenburg by gas spring
- Epoxy powder panged steel main construction
- Synthetic leather coated mattress
- Steel sheet mattress platform
- Full length lockable safety side rails
- Undercarriage storage for equipment
- IV pole
- Protective bumpers
- Swivel castors, 2 with brake
- Patient safety belt (optional)
- X-ray translucent HPL mattress platform (optional)
- Central locking mechanism (optional)
- Oxygen Holder (optional)