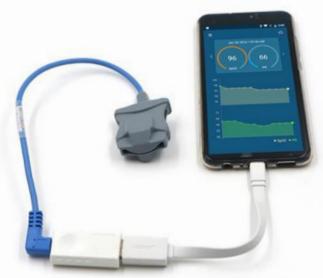

#### BM3000B

BM3000B USB-SpO2 is the newest pulse oximeter to measure oxygen saturation(SpO2) and pulse rate. This latest product looks just like a U-disk,without screen, no need battery and no any button. It has two connectors, one for the connection with SpO2 probe, one for the connection with PC or Android phone.

Power needed was supplied by PC or mobile phone which was connected with the product. It is applicable to neonate/infant/pediatric/adult.And it is suitable for health care community, oxygen bars, and family use, also for the physical care in sports or activities under an extreme environment.(you can use it before or after the sport, but it is not recommended to use it during the sport).

| Operation system | OLED screen                                                                | Parameters                                                   | SpO2 \PR \PI                                                                                                       |
|------------------|----------------------------------------------------------------------------|--------------------------------------------------------------|--------------------------------------------------------------------------------------------------------------------|
| Арр              | Google Play: Search "OxyCare"                                              | Applicable Range                                             | Adult \Child \Infant \Old people                                                                                   |
| Accuracy         | SpO2:<br>Detection scope:35%-100%<br>Accuracy: ±2% 80%-100%<br>±3% 70%-79% | PR:<br>Rage: 25-250BPM<br>Accuracy: ±2bpm<br>Resolution:1bpm | Operation environment<br>Temperature: 5°C - 40°C<br>Relative humidity: 15% - 80%<br>Air pressure: 860hPa - 1060hPa |