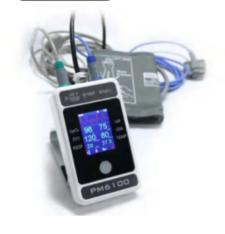

#### HAND-HELD PATIENT MONITOR

PM 6100

This monitor integrates the functions of parameter measurement, waveform monitoring ,etc. It's color TFT liquid crystal display is able to show patient parameters and waveform clearly. The monitor also features compact size, light weight, easy-to-carry handle and built-in battery, which make it portable in clinic, ward, even at home.

This monitor is capable of monitoring parameters: ECG(Electrocardiograph), HR(heart rate), NIBP(noninvasive blood pressure), SpO2, PR(pulse rate), TEMP(body temperature).

The One-Button-Design make the monitor to be a easyto-use system, so you can perform the operations conveniently. Besides, this monitor can be connected with the other smart terminals such as PC and Android phones.

| <b>E</b> 0123 | PM6100 |  |
|---------------|--------|--|
| _             |        |  |

| Display    | 2.4' LCD Screen                    | Parameters       | SPO2 \PR \NIBP \ECG \RESP \TEMP  |
|------------|------------------------------------|------------------|----------------------------------|
| Dimensions | 145(H) × 85 (W) × 37(D)mm          | Battery          | 3.7V lithium battery             |
| Арр        | GooglePlay: Search "Berry Monitor" | Applicable Range | Adult \Child \Infant \Old people |