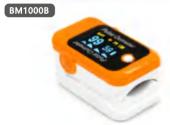

#### FINGERTIP PULSE OXIMETER

## BM1000F

Fingertip pulse oximeter integrates the SpO2 probe, data processing and display module. It's a convenient device for monitoring SpO2, pulse rate, pulse intensity and plethysmogram.

| Display   | TFT & DIgital Screen                                                       | Parameters                                                   | SpO2 \PR \PI                                                                                                       |
|-----------|----------------------------------------------------------------------------|--------------------------------------------------------------|--------------------------------------------------------------------------------------------------------------------|
| Direction | 2\4-direction display                                                      | Battery                                                      | 2 AAA alkaline batteries                                                                                           |
| Арр       | /                                                                          | Applicable Range                                             | Adult \Child \Infant \Old people                                                                                   |
| Accuracy  | SpO2:<br>Detection scope:35%-100%<br>Accuracy: ±2% 80%-100%<br>±3% 70%-79% | PR:<br>Rage: 25-250BPM<br>Accuracy: ±2bpm<br>Resolution:1bpm | Operation environment<br>Temperature: 5°C - 40°C<br>Relative humidity: 15% - 80%<br>Air pressure: 860hPa - 1060hPa |