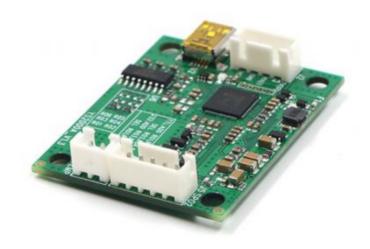

toring of ECG, SpO2, Pulses Rate and Heart Rate. Continuous working time over 12 hours, you can monitor several patients from intake through recovery before recharging.

Light weight, easy to move, can be hung on animals or placed in any convenient location. Lithium battery rechargeable.























| Display    | IPAD                           | Parameters       | SPO2 \PR \NIBP \ECG \SURFACE TEMP |
|------------|--------------------------------|------------------|-----------------------------------|
| Dimensions | 20(H) × 80 (W) × 50(D)mm       | Battery          | 3.7V lithium battery              |
| Арр        | APP Store: Search "PETMONITOR" | Applicable Range | Little Animal                     |

#### **OEM Modules**

We provide OEM services for all kinds of products!!



# **BERRY®**

## **Shanghai Berry Electronic Technology Co., Ltd.**

Add:Uuit 104 ,1st Floor,7th Building,NO.1188 Lianhang Road, Minhang District, Shanghai, China Tel:+86 21-58531958 Email:sales@berry-med.com Http://www.shberrymed.com