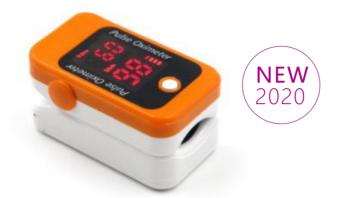

Waveform & intensity bargraph with Pulse Rate

SpO2 and PI display with buzzer

Four-direction display

Colorful TFT screen

Turn the buzzer ON or OFF

Data can be stored and analyzed

OEM & set starting up logo

The most professional pulse Oximeter manufacture, CE FDA CERTIFICATE