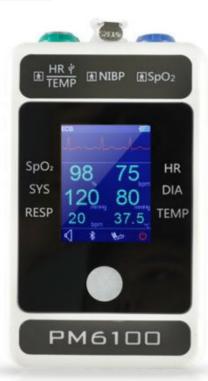

#### HAND-HELD PATIENT MONITOR

PM 6100

This monitor integrates the functions of parameter measurement, waveform monitoring ,etc. It's color TFT liquid crystal display is able to show patient parameters and waveform clearly. The monitor also features compact size, light weight, easy-to-carry handle and built-in battery, which make it portable in clinic, ward, even at home.

This monitor is capable of monitoring parameters: ECG(Electrocardiograph), HR(heart rate), NIBP(noninvasive blood pressure), SpO2, PR(pulse rate), TEMP(body temperature).

The One-Button-Design make the monitor to be a easyto-use system, so you can perform the operations conveniently. Besides, this monitor can be connected with the other smart terminals such as PC and Android phones.