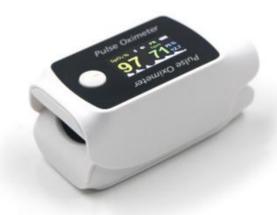

#### FINGERTIP PULSE OXIMETER

Fingertip pulse oximeter integrates the SpO2 probe, data processing and display module. It's a convenient device for monitoring SpO2, pulse rate, pulse intensity and plethysmogram.

#### FINGERTIP PULSE OXIMETER

## BM1000F

Fingertip pulse oximeter integrates the SpO2 probe, data processing and display module. It's a convenient device for monitoring SpO2, pulse rate, pulse intensity and plethysmogram.

| Display   | TFT & DIgital Screen                                                       | Parameters                                                   | SpO2 \PR \PI                                                                                                       |
|-----------|----------------------------------------------------------------------------|--------------------------------------------------------------|--------------------------------------------------------------------------------------------------------------------|
| Direction | 2\4-direction display                                                      | Battery                                                      | 2 AAA alkaline batteries                                                                                           |
| Арр       | /                                                                          | Applicable Range                                             | Adult \Child \Infant \Old people                                                                                   |
| Accuracy  | SpO2:<br>Detection scope:35%-100%<br>Accuracy: ±2% 80%-100%<br>±3% 70%-79% | PR:<br>Rage: 25-250BPM<br>Accuracy: ±2bpm<br>Resolution:1bpm | Operation environment<br>Temperature: 5°C - 40°C<br>Relative humidity: 15% - 80%<br>Air pressure: 860hPa - 1060hPa |