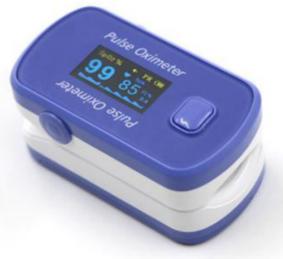

#### FINGERTIP PULSE OXIMETER

## BM1000F

Fingertip pulse oximeter integrates the SpO2 probe, data processing and display module. It's a convenient device for monitoring SpO2, pulse rate, pulse intensity and plethysmogram.

| Display   | TFT & DIgital Screen                                                       | Parameters                                                   | SpO2 \PR \PI                                                                                                       |
|-----------|----------------------------------------------------------------------------|--------------------------------------------------------------|--------------------------------------------------------------------------------------------------------------------|
| Direction | 2\4-direction display                                                      | Battery                                                      | 2 AAA alkaline batteries                                                                                           |
| Арр       | /                                                                          | Applicable Range                                             | Adult \Child \Infant \Old people                                                                                   |
| Accuracy  | SpO2:<br>Detection scope:35%-100%<br>Accuracy: ±2% 80%-100%<br>±3% 70%-79% | PR:<br>Rage: 25-250BPM<br>Accuracy: ±2bpm<br>Resolution:1bpm | Operation environment<br>Temperature: 5°C - 40°C<br>Relative humidity: 15% - 80%<br>Air pressure: 860hPa - 1060hPa |