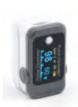

#### FINGERTIP PULSE OXIMETER

Fingertip pulse oximeter integrates the SpO2 probe, data processing and display module. It's a convenient device for monitoring SpO2, pulse rate, pulse intensity and plethysmogram.