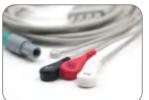

PORTABLE PATIENT MONITOR





















USB communitation for further analysis.



transferred to the PC through the serial port and



| Display    | PC \PAD \MOBILE PHONE              | Parameters       | SPO2\ PR \ NIBP \ECG \RESP \TEMP            |
|------------|------------------------------------|------------------|---------------------------------------------|
| Dimensions | 240(H) × 165 (W) × 50(D)mm         | Battery          | Input:AC100-240v-200mA<br>Output: DC 12V 2A |
| Арр        | GooglePlay: Search "Berry Monitor" | Applicable Range | Adult \Child \Infant \Old people            |

# WWW.SHBERRYMED.COM Connect to the Berry Monitor APP via bluetooth to synchronize the display to the digital device.

## **BERRY**®

## **ACCESSORIES**

PM 6100



# PM 6750























#### **VETERINARY MONITOR**

AM 6100



It can detect various animal physiological parameters (including SpO2, blood pressure, pulse rate, ECG,respiration, temperature,etc.) with high accuracy.

And we can provide series probe products according to different parts and different size of animals.

Through serial port, USB or Bluetooth, the data can be transfer to PC or other smart devices.

It is widely used in types of surgery in the pet emergency centers and pet hospitals.





















| Display    | 2.4' LCD Screen                 | Parameters       | SPO2 \PR \NIBP \ECG \RESP \TEMP |
|------------|---------------------------------|------------------|---------------------------------|
| Dimensions | 145(H) × 85 (W) × 37(D)mm       | Battery          | 3.7V lithium batter