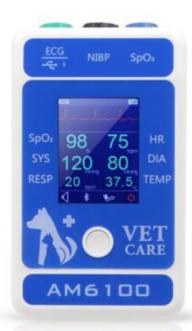

#### **VETERINARY MONITOR**

AM 6100

It can detect various animal physiological parameters (including SpO2, blood pressure, pulse rate, ECG,respiration, temperature,etc.) with high accuracy.

And we can provide series probe products according to different parts and different size of animals.

Through serial port, USB or Bluetooth, the data can be transfer to PC or other smart devices.

It is widely used in types of surgery in the pet emergency centers and pet hospitals.

| Display    | 2.4' LCD Screen                 | Parameters       | SPO2 \PR \NIBP \ECG \RESP \TEMP |
|------------|---------------------------------|------------------|---------------------------------|
| Dimensions | 145(H) × 85 (W) × 37(D)mm       | Battery          | 3.7V lithium battery            |
| Арр        | GooglePlay: Search "PETMONITOR" | Applicable Range | Little Animal                   |