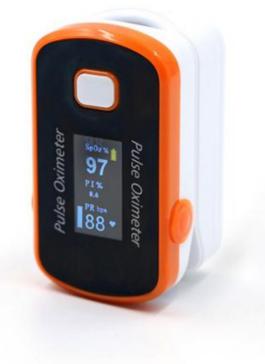

#### FINGERTIP PULSE OXIMETER

Fingertip pulse oximeter integrates the SpO2 probe, data processing and display module. It's a convenient device for monitoring SpO2, pulse rate, pulse intensity and plethysmogram.

Can be connected to the phone or pad via Bluetooth, and through the APP data analysis and preservation.

Oxycare

Oxicare

| Display   | LCD & OLED Screen                                                          | Parameters                                                   | SpO2 \PR \PI                                                                                                       |
|-----------|----------------------------------------------------------------------------|--------------------------------------------------------------|--------------------------------------------------------------------------------------------------------------------|
| Direction | 2\4-direction display                                                      | Battery                                                      | 2 AAA alkaline batteries                                                                                           |
| Арр       | APP Store: Search "OxyCare"<br>Google Play: Search "OxyCare"               | Applicable Range                                             | Adult \Child \Infant \Old people                                                                                   |
| Accuracy  | SpO2:<br>Detection scope:35%-100%<br>Accuracy: ±2% 80%-100%<br>±3% 70%-79% | PR:<br>Rage: 25-250BPM<br>Accuracy: ±2bpm<br>Resolution:1bpm | Operation environment<br>Temperature: 5°C - 40°C<br>Relative humidity: 15% - 80%<br>Air pressure: 860hPa - 1060hPa |