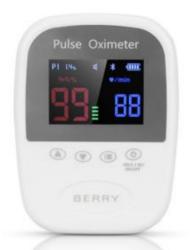

#### HAND-HELD PULSE OXIMETER

#### BM1000A

BM1000A Hand-held Pulse Oximeter is an important and common device to check oxygen saturation (SpO2) and pulse rate.

It's a small, compact, simple, reliable and durable physiological monitoring device. Include the mainboard, SpO2 sensor, LCD display and dry batteries. It is suitable for monitoring adults and children

It can be used in the hospital's operation room, ICU, clinic section ofPce, out-patient department, sickroom and emergency treatment. It can also be used in the recovery and health care organizations, the community medical treatments, the oxygen bars, the family nursing.