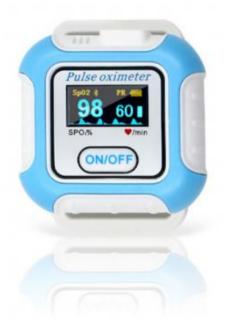

#### WRIST PULSE OXIMETER

## BM2000D

BM2000D The wrist pulse oximeter is used for monitoring Spo2, Pulse Rate, Perfusion Index with Plethysmogram. The data can be stored at App with no limitation, and can be exported by email.

It is small, light-weight, and available for home care as well as clinic in long-term and comfortable monitoring. It can be simply worn as a watch to start the monitoring conveniently.

| Display    | OLED screen                                                                | Parameters                                                   | SpO2 \PR \PI                                                                                                       |
|------------|----------------------------------------------------------------------------|--------------------------------------------------------------|--------------------------------------------------------------------------------------------------------------------|
| Dimensions | 55(H) × 37 (W) × 18(D)mm                                                   | Battery                                                      | 3.7V lithium-ION battery                                                                                           |
| Арр        | APP Store: Search "OxyCare"<br>Google Play: Search "OxyCare"               | Applicable Range                                             | Adult \Child \Infant \Old people                                                                                   |
| Accuracy   | SpO2:<br>Detection scope:35%-100%<br>Accuracy: ±2% 80%-100%<br>±3% 70%-79% | PR:<br>Rage: 25-250BPM<br>Accuracy: ±2bpm<br>Resolution:1bpm | Operation environment<br>Temperature: 5°C - 40°C<br>Relative humidity: 15% - 80%<br>Air pressure: 860hPa - 1060hPa |