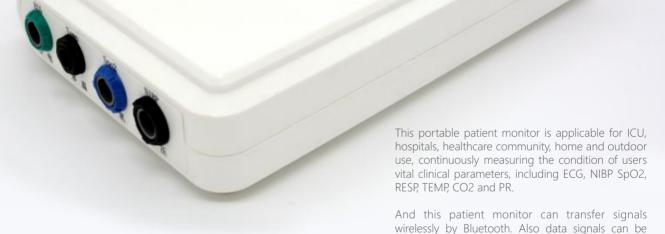

#### PORTABLE PATIENT MONITOR

USB communitation for further analysis.

transferred to the PC through the serial port and

| Display    | PC \PAD \MOBILE PHONE              | Parameters       | SPO2\ PR \ NIBP \ECG \RESP \TEMP            |
|------------|------------------------------------|------------------|---------------------------------------------|
| Dimensions | 240(H) × 165 (W) × 50(D)mm         | Battery          | Input:AC100-240v-200mA<br>Output: DC 12V 2A |
| Арр        | GooglePlay: Search "Berry Monitor" | Applicable Range | Adult \Child \Infant \Old people            |