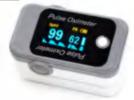

#### FINGERTIP PULSE OXIMETER

Fingertip pulse oximeter integrates the SpO2 probe, data processing and display module. It's a convenient device for monitoring SpO2, pulse rate, pulse intensity and plethysmogram.

Can be connected to the phone or pad via Bluetooth, and through the APP data analysis and preservation.

Oxycare

Oxicare

| Display   | LCD & OLED Screen                                                          | Parameters                                                   | SpO2 \PR \PI                                                                                                       |
|-----------|----------------------------------------------------------------------------|--------------------------------------------------------------|--------------------------------------------------------------------------------------------------------------------|
| Direction | 2\4-direction display                                                      | Battery                                                      | 2 AAA alkaline batteries                                                                                           |
| Арр       | APP Store: Search "OxyCare"<br>Google Play: Search "OxyCare"               | Applicable Range                                             | Adult \Child \Infant \Old people                                                                                   |
| Accuracy  | SpO2:<br>Detection scope:35%-100%<br>Accuracy: ±2% 80%-100%<br>±3% 70%-79% | PR:<br>Rage: 25-250BPM<br>Accuracy: ±2bpm<br>Resolution:1bpm | Operation environment<br>Temperature: 5°C - 40°C<br>Relative humidity: 15% - 80%<br>Air pressure: 860hPa - 1060hPa |