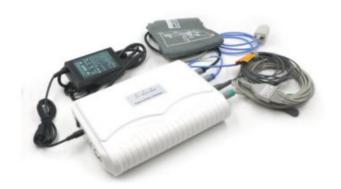

#### PORTABLE PATIENT MONITOR

USB communitation for further analysis.

transferred to the PC through the serial port and

| Display    | PC \PAD \MOBILE PHONE              | Parameters       | SPO2\ PR \ NIBP \ECG \RESP \TEMP            |
|------------|------------------------------------|------------------|---------------------------------------------|
| Dimensions | 240(H) × 165 (W) × 50(D)mm         | Battery          | Input:AC100-240v-200mA<br>Output: DC 12V 2A |
| Арр        | GooglePlay: Search "Berry Monitor" | Applicable Range | Adult \Child \Infant \Old people            |

# WWW.SHBERRYMED.COM Connect to the Berry Monitor APP via bluetooth to synchronize the display to the digital device.