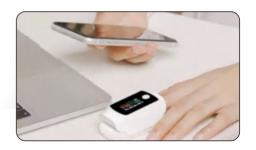

#### FINGERTIP PULSE OXIMETER

Fingertip pulse oximeter integrates the SpO2 probe, data processing and display module. It's a convenient device for monitoring SpO2, pulse rate, pulse intensity and plethysmogram.

#### FINGERTIP PULSE OXIMETER

## BM1000F

Fingertip pulse oximeter integrates the SpO2 probe, data processing and display module. It's a convenient device for monitoring SpO2, pulse rate, pulse intensity and plethysmogram.

| Display   | TFT & DIgital Screen                                                       | Parameters                                                   | SpO2 \PR \PI                                                                                                       |
|-----------|----------------------------------------------------------------------------|--------------------------------------------------------------|--------------------------------------------------------------------------------------------------------------------|
| Direction | 2\4-direction display                                                      | Battery                                                      | 2 AAA alkaline batteries                                                                                           |
| Арр       | /                                                                          | Applicable Range                                             | Adult \Child \Infant \Old people                                                                                   |
| Accuracy  | SpO2:<br>Detection scope:35%-100%<br>Accuracy: ±2% 80%-100%<br>±3% 70%-79% | PR:<br>Rage: 25-250BPM<br>Accuracy: ±2bpm<br>Resolution:1bpm | Operation environment<br>Temperature: 5°C - 40°C<br>Relative humidity: 15% - 80%<br>Air pressure: 860hPa - 1060hPa |