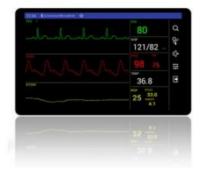

#### **VETERINARY MONITOR**

AM 4100

#### Bluetooth Data Transfer

All recorded data can be transferred to our mobile application via Bluetooth 5.0 technology. Once connected, you can check the data on Ipad.

#### Temperature

An on-board Infrared temperature sensor allows you to take quick readings at a moment's notice. Simply select the "temperature" feature, hold the sensor to the pet's ear, push the button and wait a few seconds for the reading to complete. you can choose reusable temperature probe to continuously monitor.

#### CNIBP

The original continuous non-invasive blood pressure algorithm enables easy and continuous measurement of blood pressure. Get rid of blood pressure cuffs for better measurement experience for patients.

#### Continuous Monitoring

Support Continuous monitoring of ECG, SpO2, Pulses Rate and Heart Rate. Continuous working time over 12 hours, you can monitor several patients from intake through recovery before recharging.