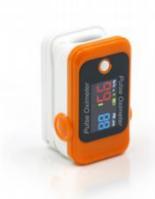

Waveform & intensity bargraph with Pulse Rate

SpO2 and PI display with buzzer

Four-direction display

Colorful TFT screen

Turn the buzzer ON or OFF

Data can be stored and analyzed

OEM & set starting up logo

The most professional pulse Oximeter manufacture, CE FDA CERTIFICATE