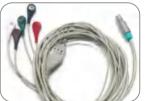

TABLE PATIENT MONITOR





















USB communitation for further analysis.



transferred to the PC through the serial port and



| Display    | PC \PAD \MOBILE PHONE              | Parameters       | SPO2\ PR \ NIBP \ECG \RESP \TEMP            |
|------------|------------------------------------|------------------|---------------------------------------------|
| Dimensions | 240(H) × 165 (W) × 50(D)mm         | Battery          | Input:AC100-240v-200mA<br>Output: DC 12V 2A |
| Арр        | GooglePlay: Search "Berry Monitor" | Applicable Range | Adult \Child \Infant \Old people            |

# WWW.SHBERRYMED.COM Connect to the Berry Monitor APP via bluetooth to synchronize the display to the digital device.

## **BERRY**®

## **ACCESSORIES**

PM 6100



# PM 6750























#### **VETERINARY MONITOR**

AM 6100



It can detect various animal physiological parameters (including SpO2, blood pressure, pulse rate, ECG,respiration, temperature,etc.) with high accuracy.

And we can provide series probe products according to different parts and different size of animals.

Through serial port, USB or Bluetooth, the data can be transfer to PC or other smart devices.

It is widely used in types of surgery in the pet emergency centers and pet hospitals.





















| Display    | 2.4' LCD Screen                 | Parameters       | SPO2 \PR \NIBP \ECG \RESP \TEMP |
|------------|---------------------------------|------------------|---------------------------------|
| Dimensions | 145(H) × 85 (W) × 37(D)mm       | Battery          | 3.7V lithium battery