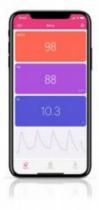

Can be connected to the phone or pad via Bluetooth, and through the APP data analysis and preservation.

Oxycare

Oxicare

| Display   | LCD & OLED Screen                                                          | Parameters                                                   | SpO2 \PR \PI                                                                                                       |
|-----------|----------------------------------------------------------------------------|--------------------------------------------------------------|--------------------------------------------------------------------------------------------------------------------|
| Direction | 2\4-direction display                                                      | Battery                                                      | 2 AAA alkaline batteries                                                                                           |
| Арр       | APP Store: Search "OxyCare"<br>Google Play: Search "OxyCare"               | Applicable Range                                             | Adult \Child \Infant \Old people                                                                                   |
| Accuracy  | SpO2:<br>Detection scope:35%-100%<br>Accuracy: ±2% 80%-100%<br>±3% 70%-79% | PR:<br>Rage: 25-250BPM<br>Accuracy: ±2bpm<br>Resolution:1bpm | Operation environment<br>Temperature: 5°C - 40°C<br>Relative humidity: 15% - 80%<br>Air pressure: 860hPa - 1060hPa |

# WWW.SHBERRYMED.COM Connect to the Berry Monitor APP via bluetooth to synchronize the display to the digital device.