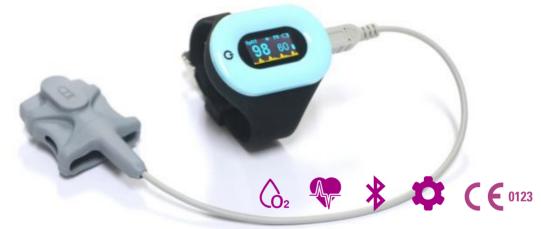

#### WRIST PULSE OXIMETER

## BM2000D

BM2000D The wrist pulse oximeter is used for monitoring Spo2, Pulse Rate, Perfusion Index with Plethysmogram. The data can be stored at App with no limitation, and can be exported by email.

It is small, light-weight, and available for home care as well as clinic in long-term and comfortable monitoring. It can be simply worn as a watch to start the monitoring conveniently.

| Display    | OLED screen                                                                | Parameters                                                   | SpO2 \PR \PI                                                                                                       |
|------------|----------------------------------------------------------------------------|--------------------------------------------------------------|--------------------------------------------------------------------------------------------------------------------|
| Dimensions | 55(H) × 37 (W) × 18(D)mm                                                   | Battery                                                      | 3.7V lithium-ION battery                                                                                           |
| Арр        | APP Store: Search "OxyCare"<br>Google Play: Search "OxyCare"               | Applicable Range                                             | Adult \Child \Infant \Old people                                                                                   |
| Accuracy   | SpO2:<br>Detection scope:35%-100%<br>Accuracy: ±2% 80%-100%<br>±3% 70%-79% | PR:<br>Rage: 25-250BPM<br>Accuracy: ±2bpm<br>Resolution:1bpm | Operation environment<br>Temperature: 5°C - 40°C<br>Relative humidity: 15% - 80%<br>Air pressure: 860hPa - 1060hPa |