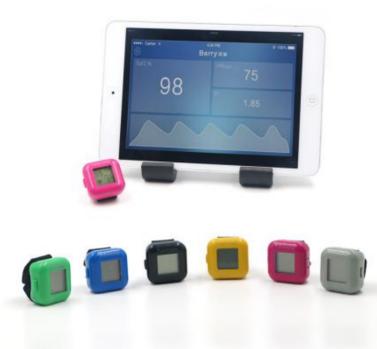

#### Bluetooth Data Transfer

All recorded data can be transferred to our mobile application via Bluetooth 5.0 technology. Once connected, you can check the data on Ipad.