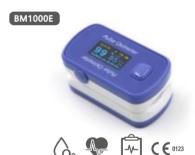

#### FINGERTIP PULSE OXIMETER

## BM1000F

Fingertip pulse oximeter integrates the SpO2 probe, data processing and display module. It's a convenient device for monitoring SpO2, pulse rate, pulse intensity and plethysmogram.

| Display   | TFT & DIgital Screen                                                       | Parameters                                                   | SpO2 \PR \PI                                                                                                       |
|-----------|----------------------------------------------------------------------------|--------------------------------------------------------------|--------------------------------------------------------------------------------------------------------------------|
| Direction | 2\4-direction display                                                      | Battery                                                      | 2 AAA alkaline batteries                                                                                           |
| Арр       | /                                                                          | Applicable Range                                             | Adult \Child \Infant \Old people                                                                                   |
| Accuracy  | SpO2:<br>Detection scope:35%-100%<br>Accuracy: ±2% 80%-100%<br>±3% 70%-79% | PR:<br>Rage: 25-250BPM<br>Accuracy: ±2bpm<br>Resolution:1bpm | Operation environment<br>Temperature: 5°C - 40°C<br>Relative humidity: 15% - 80%<br>Air pressure: 860hPa - 1060hPa |