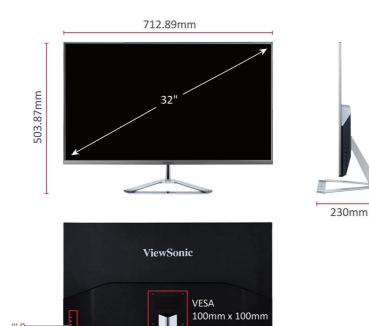

- Menu Controls
   DisplayPort
   HDMI

- 4. VGA 5. Audio In 6. Earphone 7. AC Power In

| DISPLAY                              |                                                                                           | VIDEO INPUT                   |                                                                                                            |
|--------------------------------------|-------------------------------------------------------------------------------------------|-------------------------------|------------------------------------------------------------------------------------------------------------|
| Display Size (in.):                  | 32                                                                                        | Digital Sync:                 | TMDS - HDMI (v1.4), PCI-E -<br>DisplayPort (v1.4)                                                          |
| Viewable Area (in.):                 | 31.5                                                                                      | Analog Sync:                  | Separate - RGB Analog                                                                                      |
| Panel Type:                          | IPS Technology                                                                            | ERGONOMICS                    |                                                                                                            |
| Resolution:                          | 1920 x 1080                                                                               | Tilt (Forward/Back):          | -4° / 15°                                                                                                  |
| Resolution Type:                     | FHD (Full HD)                                                                             | WEIGHT (IMPERIAL)             |                                                                                                            |
| Static Contrast Ratio:               | 1,200:1 (typ)                                                                             | Net (lbs):                    | 13.7                                                                                                       |
| Dynamic Contrast Ratio:              | 80M:1                                                                                     | Net Without Stand (lbs):      | 12.3                                                                                                       |
| Light Source:                        | LED                                                                                       | Gross (lbs):                  | 18.1                                                                                                       |
| Brightness:                          | 250 cd/m² (typ)                                                                           | WEIGHT (METRIC)               |                                                                                                            |
| Colors:                              | 16.7M                                                                                     | Net (kg):                     | 6.2                                                                                                        |
| Color Space Support:                 | 8 bit true                                                                                | Net Without Stand (kg):       | 5.6                                                                                                        |
| Aspect Ratio:                        | 16:9                                                                                      | Gross (kg):                   | 8.2                                                                                                        |
| Response Time (Typical GTG):         | 4ms                                                                                       | DIMENSIONS (IMPERIAL) (W      | ·                                                                                                          |
| Viewing Angles:                      | 178° horizontal, 178° vertical                                                            | Packaging (in.):              | 31.7 x 20 x 4.3                                                                                            |
| Backlight Life (Hours): Curvature:   | 30000 Hrs (Min)<br>Flat                                                                   | Physical (in.):               | 28.1 x 19.8 x 9.1                                                                                          |
| -                                    |                                                                                           | Physical Without Stand (in.): | 28.1 x 16.4 x 1.5                                                                                          |
| Refresh Rate (Hz):                   | 75                                                                                        | DIMENSIONS (METRIC) (WXI      | •                                                                                                          |
| Variable Refresh Rate<br>Technology: | Yes                                                                                       | Packaging (mm):               | 806 x 509 x 109                                                                                            |
| Blue Light Filter:                   | Yes                                                                                       | Physical (mm):                | 713 x 504 x 230                                                                                            |
| Flicker-Free:                        | Yes                                                                                       | Physical Without Stand (mm):  | 713 x 416 x 38                                                                                             |
| Color Gamut:                         | NTSC: 72% size (Typ)                                                                      | GENERAL                       | CE CE EMC CB Balls Erb                                                                                     |
| Pixel Size:                          | sRGB: 104% size (Typ)<br>0.364 mm (H) x 0.364 mm (V)                                      | Regulations:                  | CE, CE EMC, CB, RoHS, ErP,<br>REACH, WEEE, EAC, UkrSEPRO,<br>UKCA, BSMI, RCM, GEMS, KC, e-<br>Standby, BIS |
| Surface Treatment:                   | Anti-Glare (Semi-Glossy), Hard<br>Coating (3H)                                            |                               | VX3276-MHD-3 x1, 3-pin Plug (IEC                                                                           |
| COMPATIBILITY                        | g (,                                                                                      | PACKAGE CONTENTS:             | C13 / CEE22) x1, HDMI Cable (v1.4;<br>Male-Male) x1, Quick Start Guide x1                                  |
| PC Resolution (max):                 | 1920x1080                                                                                 |                               | Please dispose of in accordance with                                                                       |
| Mac® Resolution (max):               | 1920x1080                                                                                 | Recycle/Disposal:             | local, state or federal laws.                                                                              |
| PC Operating System:                 | Windows 7/8/8.1/10/11 certified; macOS tested                                             | Warranty:                     | *Warranty offered may differ from<br>market to market                                                      |
| Mac® Resolution (min):               | 1920x1080                                                                                 |                               |                                                                                                            |
| CONNECTOR                            |                                                                                           |                               |                                                                                                            |
| VGA:                                 | 1                                                                                         |                               |                                                                                                            |
| 3.5mm Audio In:                      | 1                                                                                         |                               |                                                                                                            |
| 3.5mm Audio Out:                     | 1                                                                                         |                               |                                                                                                            |
| HDMI 1.4:                            | 1                                                                                         |                               |                                                                                                            |
| DisplayPort:                         | 1                                                                                         |                               |                                                                                                            |
| Power in:                            | 3-pin Socket (IEC C14 / CEE22)                                                            |                               |                                                                                                            |
| AUDIO                                |                                                                                           |                               |                                                                                                            |
| Internal Speakers:                   | 2Watts x2                                                                                 |                               |                                                                                                            |
| POWER                                |                                                                                           |                               |                                                                                                            |
| Eco Mode (Conserve):                 | 26W                                                                                       |                               |                                                                                                            |
| Eco Mode (optimized):                | 31W                                                                                       |                               |                                                                                                            |
| Consumption (typical):               | 36W                                                                                       |                               |                                                                                                            |
| Consumption (max):                   | 40W                                                                                       |                               |                                                                                                            |
| Voltage:                             | AC 100-240V                                                                               |                               |                                                                                                            |
| Stand-by:                            | 0.5W                                                                                      |                               |                                                                                                            |
| Power Supply:                        | Internal Power Supply                                                                     |                               |                                                                                                            |
| ADDITIONAL HARDWARE                  |                                                                                           |                               |                                                                                                            |
| Kensington Lock Slot:                | 1                                                                                         |                               |                                                                                                            |
| CONTROLS                             |                                                                                           |                               |                                                                                                            |
| Physical Controls:                   | Key 1 (game mode), Key 2, Key 3,<br>Key 4, Key 5, Key 6 (power)                           |                               |                                                                                                            |
| On Screen Display:                   | Input Select, Audio Adjust,<br>ViewMode, Color Adjust, Manual<br>Image Adjust, Setup Menu |                               |                                                                                                            |
| OPERATING CONDITIONS                 |                                                                                           |                               |                                                                                                            |
| Temperature:                         | 32°F to 104°F (0°C to 40°C)                                                               |                               |                                                                                                            |
| Humidity (non-condensing):           | 20% to 90%                                                                                |                               |                                                                                                            |
| WALL MOUNT                           |                                                                                           |                               |                                                                                                            |
| VESA Compatible:                     | 100 x 100 mm                                                                              |                               |                                                                                                            |
| INPUT SIGNAL                         |                                                                                           |                               |                                                                                                            |
| Frequency Horizontal:                | 24 ~ 86KHz                                                                                |                               |                                                                                                            |
| Fraguency Vertical:                  | E0 - 7EU-                                                                                 |                               |                                                                                                            |