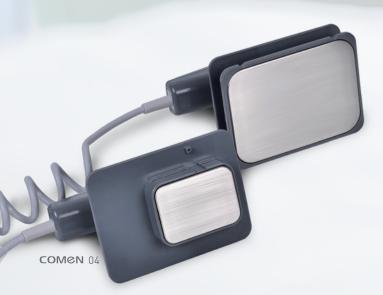

# 1 for 2

Electrode paddles can be divided into large and small electrode paddles which can defibrillate for both adult and child respectively.

1 pair

Defibrillating operation can be completed on a pair of electrode paddles.