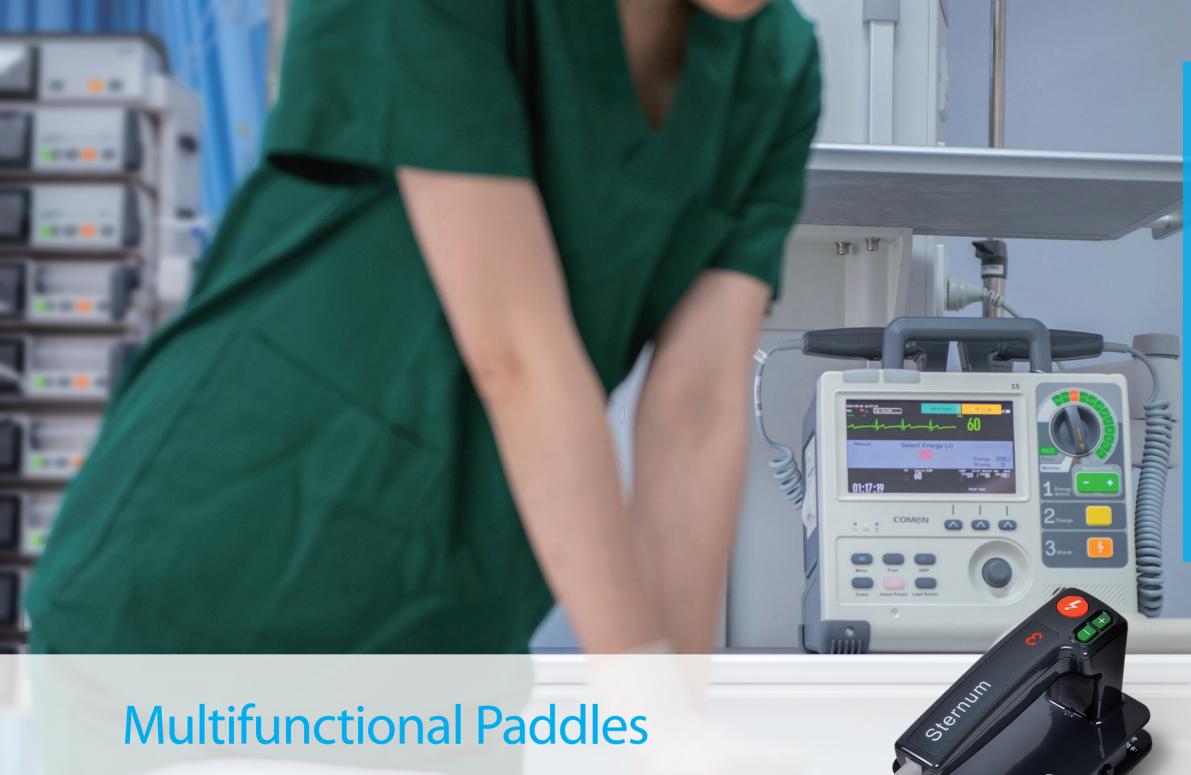

# 1 for 2

Electrode paddles can be divided into large and small electrode paddles which can defibrillate for both adult and child respectively.

1 pair

Defibrillating operation can be completed on a pair of electrode paddles.