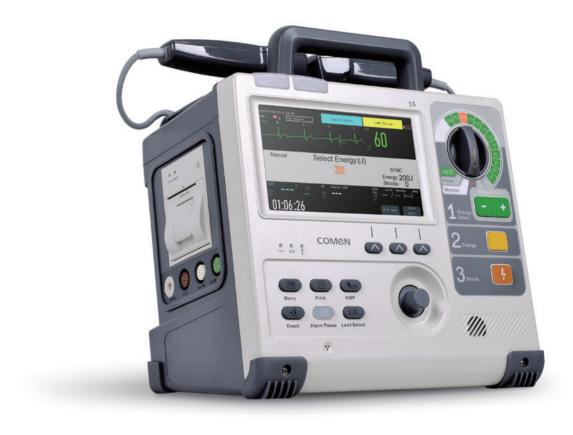

## **Compact yet lighter**

The S5 is perfect design of small size and lightweight(down to 5.6kg) defibrillator/monitor so as to be readily portable in the pre-hospital and hospital environment effectively.

## **Longest lifespan**

Two kinds of battery capacity, both of them provide excellent performance, support fast charging up to 210 times of maximum discharges, satisfy clinical requirements.

#### **Better protection**

With the protection of IP44, S5 offers reliable performance in a variety of adverse conditions.

COMEN 02