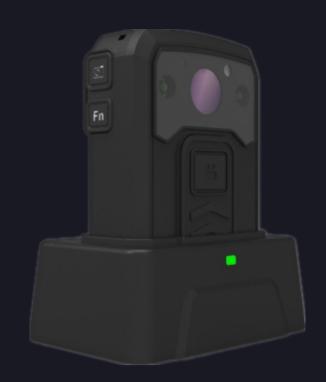

No screen display, 4000mAh big capacity Li-ion battery, available to be controlled via WiFi network, convenient drop-in dock charger which can also be used to upload data from camera.