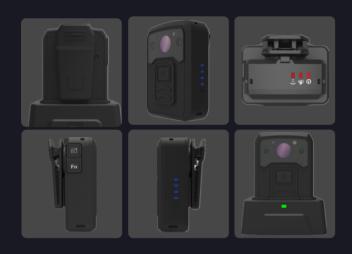

## S EYE B BODY WORN CAMERA

No Screen / Best Data Protection/ WiFi / Big Button /17 Hours Recording

## **Overview**

Police Body Camera is a video recording system that is typically utilized by law enforcement to record their interactions with the public, gather video evidence at crime scenes, and has been known to increase both officer and citizen accountability.

No screen display, 4000mAh big capacity Li-ion battery, available to be controlled via WiFi network, convenient drop-in dock charger which can also be used to upload data from camera.