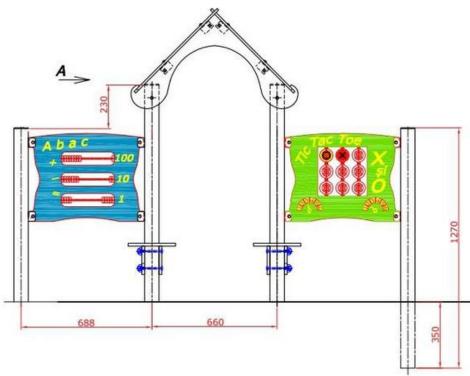

a thickness of 12 mm. The roof will be directly fixed to the metal profile pipe posts using special fastening systems.

Seat – 2 units Made of HDPE material with a thickness of 12 mm, a length of 910 mm, and a width of 250 mm. The seat support will have plastic caps, two holes with a diameter of 77 mm positioned at the ends of the support, and four holes with a diameter of 9 mm placed near one end. The distance between the centers of the holes is 510 mm, and the maximum height between the upper and lower edge is 166.5 mm. Panel – 4 units Made of HDPE polyethylene with dimensions of 605 mm in length and 465 mm in height. The panels will be fixed to the tower post and exterior post

- with special fastening systems using

furniture bolts. The "Abac" panel has a thickness of 12 mm, painted in yellow-red, serving as an educational panel with movable beads, useful for developing mathematical skills. The "Time" panel has a thickness of 15 mm, painted in red-yellow, stimulating learning about clocks and time. The "Calendar" panel, made of high-density HDPE polyethylene with a thickness of 15 mm, painted in red-yellow, helps with familiarization with days, months, and seasons. The "Tic Tac Toe" panel, with a thickness of 12 mm and painted in yellow-red, integrates a classic game for strategic thinking development.