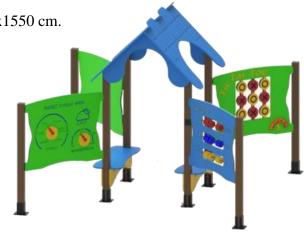

Playground AG-102 - with towers, seats, "Abac" panel, "Time" panel, "Calendar" panel, and "Tic Tac Toe" panel.

## Tower with roof – 1 unit Made of 4 support posts for the tower with a diameter of 76 mm and a height of 1495 mm. Manufactured from metal profile pipes with dimensions of 1000x880x1550 mm. The metal elements will be processed using sandblasting and coated with electrostatic paint. The conical-shaped roof will be made of HDPE (high-density polyethylene), ensuring weather resistance, with

a thickness of 12 mm. The roof will be directly fixed to the metal profile pipe posts using special fastening systems.

Seat – 2 units Made of HDPE material with a thickness of 12 mm, a length of 910 mm, and a width of 250 mm. The seat support will have plastic caps, two holes with a diameter of 77 mm positioned at the ends of the support, and four holes with a diameter of 9 mm placed near one end. The distance between the centers of the holes is 510 mm, and the maximum height between the upper and lower edge is 166.5 mm. Panel – 4 units Made of HDPE polyethylene with dimensions of 605 mm in length and 465 mm in height. The panels will be fixed to the tower post and exterior post

- with special fastening systems using

furniture bolts. The "Abac" panel has a thickness of 12 mm, painted in yellow-red, serving as an educational panel with movable beads, useful for developing mathematical skills. The "Time" panel has a thickness of 15 mm, painted in red-yellow, stimulating learning about clocks and time. The "Calendar" panel, made of high-density HDPE polyethylene with a thickness of 15 mm, painted in red-yellow, helps with familiarization with days, months, and seasons. The "Tic Tac Toe" panel, with a thickness of 12 mm and painted in yellow-red, integrates a classic game for strategic thinking development.