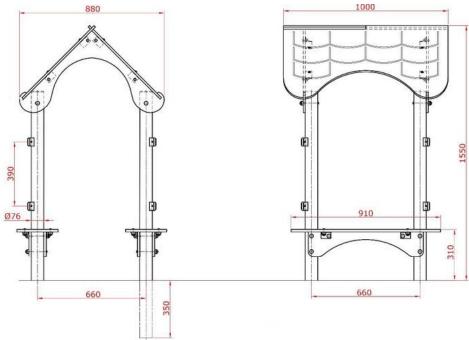

## Tower with roof – 1 unit Made of 4 support posts for the tower with a diameter of 76 mm and a height of 1495 mm. Manufactured from metal profile pipes with dimensions of 1000x880x1550 mm. The metal elements will be processed using sandblasting and coated with electrostatic paint. The conical-shaped roof will be made of HDPE (high-density polyethylene), ensuring weather resistance, with

a thickness of 12 mm. The roof will be directly fixed to the metal profile pipe posts using special fastening systems.

Seat – 2 units Made of HDPE material with a thickness of 12 mm, a length of 910 mm, and a width of 250 mm. The seat support will have plastic caps, two holes with a diameter of 77 mm positioned at the ends of the support, and four holes with a diameter of 9 mm placed near one end. The distance between the centers of the holes is 510 mm, and the maximum height between the upper and lower edge is 166.5 mm. Panel – 4 units Made of HDPE polyethylene with dimensions of 605 mm in length and 465 mm in height. The panels will be fixed to the tower post and exterior post