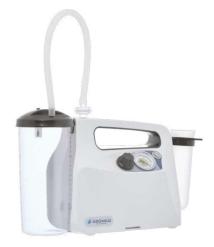

Üzümcü portable suction devices are designed to used in minor surgical interventions, ICU's, inpatient services, dental operations and ambulances. Ergonomic design and stable high vacuum power makes it very useful in those

Jar Capacity : 2 L

: Oil-free type Pump Flow Rate : 22 L/Min Max. Vacuuming Power : 0-450 mmHg : 45 dBA Noise Battery Usage : 45 min (PA-1R)

DIMENSIONS (WxLxH) : 310x450x180 H mm