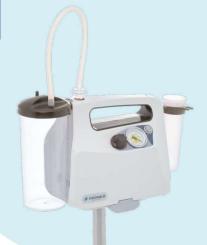

Üzümcü portable suction devices are designed to used in minor surgical interventions, ICU's, inpatient services, dental operations and ambulances. Ergonomic design and stable high vacuum power makes it very useful in those

Jar Capacity : 2 L

: Oil-free type Pump Flow Rate : 22 L/Min Max. Vacuuming Power : 0-450 mmHg : 45 dBA Noise Battery Usage : 45 min (PA-1R)

DIMENSIONS (WxLxH) : 310x450x180 H mm