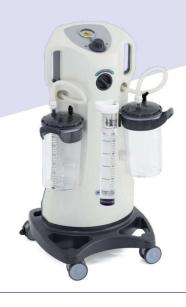

Üzümcü portable suction devices are designed to used in minor surgical interventions, ICU's, inpatient services, dental operations and ambulances. Ergonomic design and stable high vacuum power makes it very useful in those

Jar Capacity : 2 L

: Oil-free type Pump Flow Rate : 22 L/Min Max. Vacuuming Power : 0-450 mmHg : 45 dBA Noise Battery Usage : 45 min (PA-1R)

DIMENSIONS (WxLxH) : 310x450x180 H mm