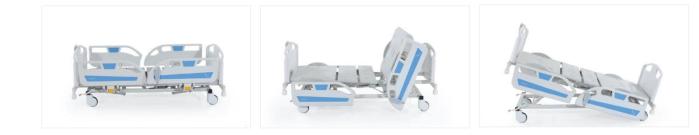

## Electronic ICU Bed, 4 Motors

IN 42

- · Electrical operated backrest, height and legrest adjustment
- Electrical operated Trendelenburg, Reverse Trendelenburg, fowler and vascular position
- Patient handset
- Foot end nurse control unit
- Footrest adjustment by ratchet
- Auto-CPR
- Auto Regression system on backrest
- Auto contour
- Hygienic design (PP), lockable and tuck away side rails
- X-ray Translucent HPL Backrest with X-ray cassette holder at backrest
- Easy removable ABS mattress platform
- Removable head and footboards
- Electrostatic epoxy painted metal frame
- Height adjustable stainless steel IV pole
- Plastic protective crash bumpers on four corners
- Central Lockable Castors, 150mm
- Angle gauge for back
- Angle gauge for Trendelenburg and Reverse Trendelenburg positions
- Cardiac chair position with single button
- Shock position with single button
- Semi-Fowler position with single button
- Bed exit position with single button
- Examination position with single button
- Electronic CPR with one touch button
- Activation key at remote control to prevent any undesired positions
- Urine bag holder
- Urine basket (optional)
- Dual side manual CPR levers at backrest (optional)
- Rechargeable Battery Backup (optional)
- Bed size extension (optional)
- IPX6 standard electronic system