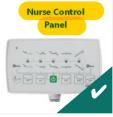

## Electronic ICU Bed, 4 Motors

IN 42

- · Electrical operated backrest, height and legrest adjustment
- Electrical operated Trendelenburg, Reverse Trendelenburg, fowler and vascular position
- Patient handset
- Foot end nurse control unit
- Footrest adjustment by ratchet
- Auto-CPR
- Auto Regression system on backrest
- Auto contour
- Hygienic design (PP), lockable and tuck away side rails
- X-ray Translucent HPL Backrest with X-ray cassette holder at backrest
- Easy removable ABS mattress platform
- Removable head and footboards
- Electrostatic epoxy painted metal frame
- Height adjustable stainless steel IV pole
- Plastic protective crash bumpers on four corners
- Central Lockable Castors, 150mm
- Angle gauge for back
- Angle gauge for Trendelenburg and Reverse Trendelenburg positions
- Cardiac chair position with single button
- Shock position with single button
- Semi-Fowler position with single button
- Bed exit position with single button
- Examination position with single button
- Electronic CPR with one touch button
- Activation key at remote control to prevent any undesired positions
- Urine bag holder
- Urine basket (optional)
- Dual side manual CPR levers at backrest (optional)
- Rechargeable Battery Backup (optional)
- Bed size extension (optional)
- IPX6 standard electronic system

### Accessories

Central Brake Castors 150mm

X-Ray Translucent HPL Backrest

Lifting Pole

Foot-end Nurse Control Panel

Stationary Headboard

Monitor & Defibrillator Shelf

Rechargeable Battery Backup