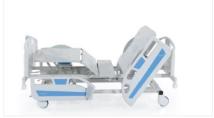

### **IN 42 ELECTRONIC INTENSIVE CARE BED**

INFINITUM hospital beds are a superior quality hospital bed that suits various environments - from med-surg to high acuity care. It is designed to maximize infection control and fall prevention, while being easy to use. With wide range of accessory options INFINITUM covers comprehensive needs of users.

## Electronic ICU Bed, 4 Motors

IN 42

- · Electrical operated backrest, height and legrest adjustment
- Electrical operated Trendelenburg, Reverse Trendelenburg, fowler and vascular position
- Patient handset
- Foot end nurse control unit
- Footrest adjustment by ratchet
- Auto-CPR
- Auto Regression system on backrest
- Auto contour
- Hygienic design (PP), lockable and tuck away side rails
- X-ray Translucent HPL Backrest with X-ray cassette holder at backrest
- Easy removable ABS mattress platform
- Removable head and footboards
- Electrostatic epoxy painted metal frame
- Height adjustable stainless steel IV pole
- Plastic protective crash bumpers on four corners
- Central Lockable Castors, 150mm
- Angle gauge for back
- Angle gauge for Trendelenburg and Reverse Trendelenburg positions
- Cardiac chair position with single button
- Shock position with single button
- Semi-Fowler position with single button
- Bed exit position with single button
- Examination position with single button
- Electronic CPR with one touch button
- Activation key at remote control to prevent any undesired positions
- Urine bag holder
- Urine basket (optional)
- Dual side manual CPR levers at backrest (optional)
- Rechargeable Battery Backup (optional)
- Bed size extension (optional)
- IPX6 standard electronic system