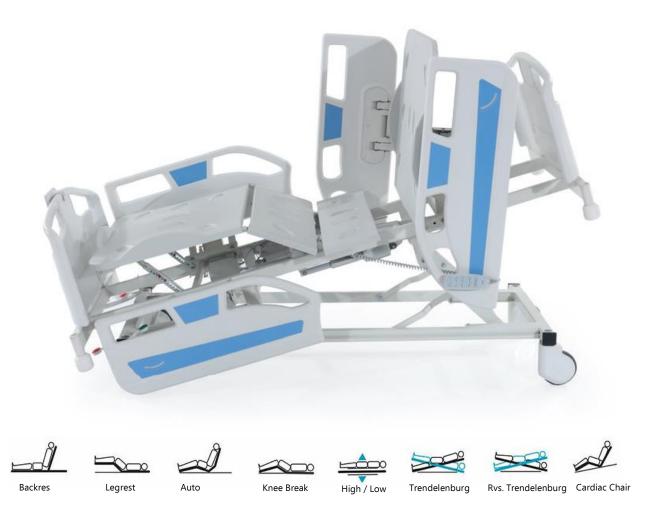

## Electronic ICU Bed, 4 Motors

IN 42

- · Electrical operated backrest, height and legrest adjustment
- Electrical operated Trendelenburg, Reverse Trendelenburg, fowler and vascular position
- Patient handset
- Foot end nurse control unit
- Footrest adjustment by ratchet
- Auto-CPR
- Auto Regression system on backrest
- Auto contour
- Hygienic design (PP), lockable and tuck away side rails
- X-ray Translucent HPL Backrest with X-ray cassette holder at backrest
- Easy removable ABS mattress platform
- Removable head and footboards
- Electrostatic epoxy painted metal frame
- Height adjustable stainless steel IV pole
- Plastic protective crash bumpers on four corners
- Central Lockable Castors, 150mm
- Angle gauge for back
- Angle gauge for Trendelenburg and Reverse Trendelenburg positions
- Cardiac chair position with single button
- Shock position with single button
- Semi-Fowler position with single button
- Bed exit position with single button
- Examination position with single button
- Electronic CPR with one touch button
- Activation key at remote control to prevent any undesired positions
- Urine bag holder
- Urine basket (optional)
- Dual side manual CPR levers at backrest (optional)
- Rechargeable Battery Backup (optional)
- Bed size extension (optional)
- IPX6 standard electronic system

| TECHNICAL DETAILS      |          |
|------------------------|----------|
| Overall Length:        | 216 cm   |
| Overall Width:         | 102 cm   |
| Height:                | 37-80 cm |
| Trendelenburg:         | 0°-16°   |
| Reverse Trendelenburg: | 0°-16°   |
| Backrest Angle:        | 0°-70°   |
| Legrest Angle:         | 0°-40°   |
| Castor Diameter:       | 15 cm    |
| Under bed Clearance:   | 15 cm    |
| Product Weight:        | 115 kg   |
| Safe Working Load:     | 250 kg   |