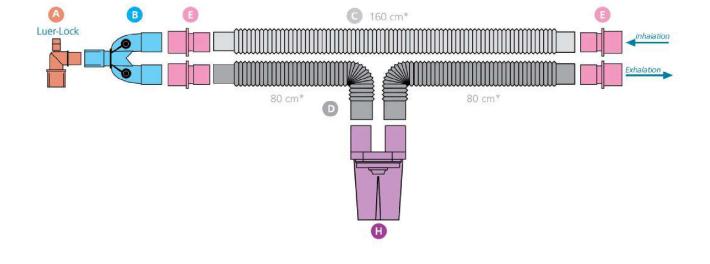

## **VENTILATION CIRCUITS - CORRUGATED**

Solunum Devreleri - Koruge \_\_\_\_

|                        |            | KOD / CODE | A | В | C | D | E | F | G  | Н |
|------------------------|------------|------------|---|---|---|---|---|---|----|---|
| YETİŞKİN<br>ADULT      | CORRUGATED | 483 001    | 1 | 1 | 1 | 2 | 4 | - | -  | 1 |
|                        |            | 483 101    | 1 | 1 | 1 | 3 | 6 | 1 | -  | 1 |
|                        | DRRU       | 483 201    | 1 | 1 | 1 | 3 | 6 | 1 | 1  | 1 |
| PEDIATRIK<br>PEDIATRIC | . 1        | 484 001    | 1 | 1 | 1 | 2 | 4 | - | 14 | 1 |
|                        | KORUGE     | 484 101    | 1 | 1 | 1 | 3 | 6 | 1 | -  | 1 |
|                        | 8          | 484 201    | 1 | 1 | 1 | 3 | 6 | 1 | 1  | 1 |

\*Özel uzunluklar isteğe göre üretilmektedir. Tablodaki rakamlar devre içeriklerini göstermektedir.

\*Special lengths can be manufactured upon request. The figures in the table show the contents of the circuit.

A: Dirsek - Luerlock-Elbow/Luerlock (22M/15F-15M) B: Y Konnektör - Wye Connector (22M/15F-22M) C: Hortum - Tubing (Ø 22mm, Ø 15mm) D: Ara Hortum - Limb (Ø 22mm, Ø 15mm) E: Düz Konnektör - Straight Connector (22F-22M) F: Düz Konnektör - Straight Connector (22M-22M/15F) G: Anestezi Balonu - Breathing Bag (22F) (0.5L, 1L, 2L, 3L) H: Su Tuzağı - Water Trap (22M)