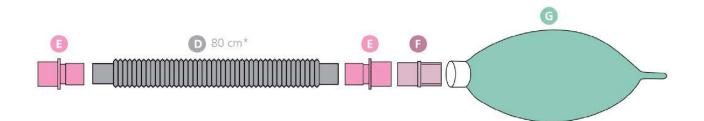

## **VENTILATION CIRCUITS - CORRUGATED**

Solunum Devreleri - Koruge \_\_\_\_

|                        |            | KOD / CODE | A | В | C | D | E | F | G  | Н |
|------------------------|------------|------------|---|---|---|---|---|---|----|---|
| YETİŞKİN<br>ADULT      | CORRUGATED | 483 001    | 1 | 1 | 1 | 2 | 4 | - | -  | 1 |
|                        |            | 483 101    | 1 | 1 | 1 | 3 | 6 | 1 | -  | 1 |
|                        | DRRU       | 483 201    | 1 | 1 | 1 | 3 | 6 | 1 | 1  | 1 |
| PEDIATRIK<br>PEDIATRIC | . 1        | 484 001    | 1 | 1 | 1 | 2 | 4 | - | 14 | 1 |
|                        | KORUGE     | 484 101    | 1 | 1 | 1 | 3 | 6 | 1 | -  | 1 |
|                        | 8          | 484 201    | 1 | 1 | 1 | 3 | 6 | 1 | 1  | 1 |

\*Özel uzunluklar isteğe göre üretilmektedir. Tablodaki rakamlar devre içeriklerini göstermektedir.

\*Special lengths can be manufactured upon request. The figures in the table show the contents of the circuit.

A: Dirsek - Luerlock-Elbow/Luerlock (22M/15F-15M) B: Y Konnektör - Wye Connector (22M/15F-22M) C: Hortum - Tubing (Ø 22mm, Ø 15mm) D: Ara Hortum - Limb (Ø 22mm, Ø 15mm) E: Düz Konnektör - Straight Connector (22F-22M) F: Düz Konnektör - Straight Connector (22M-22M/15F) G: Anestezi Balonu - Breathing Bag (22F) (0.5L, 1L, 2L, 3L) H: Su Tuzağı - Water Trap (22M)