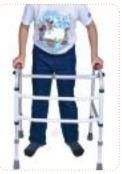

Made from 22 and 19 mm iron pipe. Easy height adjustment with one button.120 kgs weight capacity easy right hand / left hand use adjustment with one button