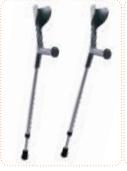

### ARW 01

Made from 22 and 19 mm aluminum pipe. Easy height adjustment with one button. 100 kg weight capacity. Comes as a pair. Adult and pediatric sizes are available.

### ARW 02 ARW 03

Made from 22 and 19 mm aluminum pipe. Easy height adjustment with one button. 100 kg weight capacity. Comes as a pair. Adult and pediatric sizes are available.

Made from 22 and 25 mm aluminum pipe. Easy height adjustment. 100 kg weight capacity. Adult size only. FOLDABLE.