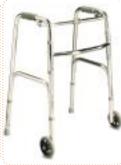

Made from 22 and 19 mm iron pipe. Easy height adjustment 100 kgs weight capacity. FOLDABLE Comes with 2 wheels mounted. Adult and pediatric size.

Made from 22 and 19 mm aluminum pipe. Easy height adjustment with one button 100 kg weight capacity