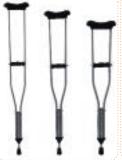

## ARW 05A ARW 07

Made from 22 and 19 mm statically painted iron pipe. Easy height adjustment. 100 kg weight capacity. Adult size only. FOLDABLE

Made from 22 and 19 mm statically painted iron pipe. Easy height adjustment, 60 kg weight capacity. Pediatric size only. FOLDABLE

Made from 22 and 19 mm iron pipe. Easy height adjustment 100 kgs weight capacity. FOLDABLE Comes with 2 wheels mounted. Adult and pediatric size.

Made from 22 and 19 mm aluminum pipe. Easy height adjustment with one button 100 kg weight capacity