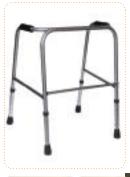

### ARW 01

Made from 22 and 19 mm aluminum pipe. Easy height adjustment with one button. 100 kg weight capacity. Comes as a pair. Adult and pediatric sizes are available.

### ARW 02 ARW 03

Made from 22 and 19 mm aluminum pipe. Easy height adjustment with one button. 100 kg weight capacity. Comes as a pair. Adult and pediatric sizes are available.

Made from 22 and 25 mm aluminum pipe. Easy height adjustment. 100 kg weight capacity. Adult size only. FOLDABLE.