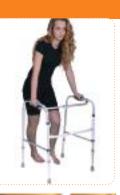

Made from 22 and 19 mm iron pipe. Easy height adjustment with one button.120 kgs weight capacity easy right hand / left hand use adjustment with one button