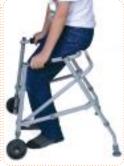

Made from 22 and 19 mm iron pipe. Easy height adjustment 100 kgs weight capacity. FOLDABLE Comes with 2 wheels mounted. Adult and pediatric size.

Made from 22 and 19 mm aluminum pipe. Easy height adjustment with one button 100 kg weight capacity