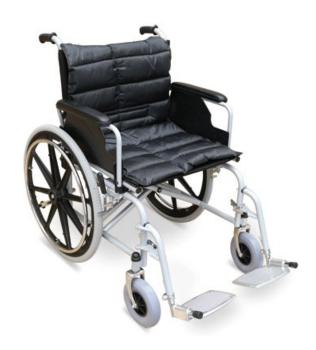

## **HEAVY DUTY WHEELCHAIR #JL951B-56**

## **Description**

- » Durable powder coated carbon steel frame
- » Dual cross brace enhances the structure of wheelchair
- » 8" PVC solid front casters that provides comfortable ride
- » 24" MAG rear wheels with pneumatic tires
- » Push to lock wheel brakes
- » Flip back & padded armrests
- » Detachable & swing-away footrests with aluminium flip up footplates
- » Soft padded nylon upholstery is durable and comfortable

## **Specifications**

| Item No.             | JL951B-56 |
|----------------------|-----------|
| Opened Width         | 72 cm     |
| Folded Width         | 30 cm     |
| Seat Width           | 56 cm     |
| Seat Depth           | 46 cm     |
| Seat Height          | 55 cm     |
| Backrest Height      | 40 cm     |
| Overall Height       | 94cm      |
| Overall Length       | 106 cm    |
| Dia. Of Rear Wheel   | 61 cm     |
| Dia. Of Front Castor | 20,32 cm  |
| Weight Cap.          | 135KG     |