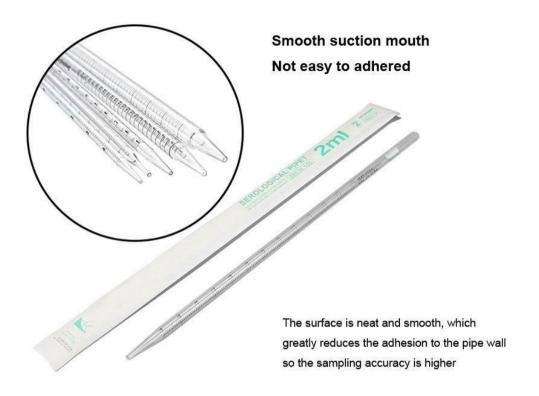

# **Product Advantages:**

- 1. Available in six capacity: 1ml, 2ml, 5ml, 10ml, 25ml and 50ml.
- 2. Smooth and clean without drawing lines.
- 3. Excellent double-side graduation design for liquid adding or reducing.
- 4. All serological pipettes are fixed with high quality filters

### **Product Details:**