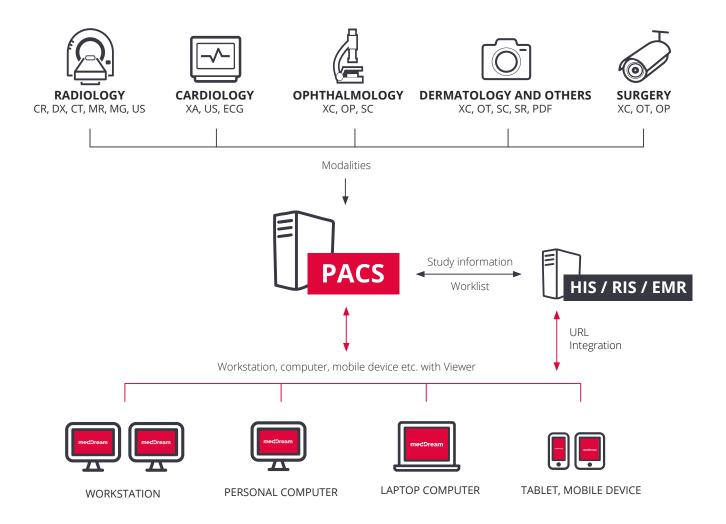

# STORE, ARCHIVE, MANAGE, VIEW MEDICAL IMAGES

HIS / RIS / EMR INTEGRATION

### Workflow with MedDream PACS

#### Integration:

- Integration to HIS / RIS / EMR. Flexible and open integration interface;
- · Multi-language support.