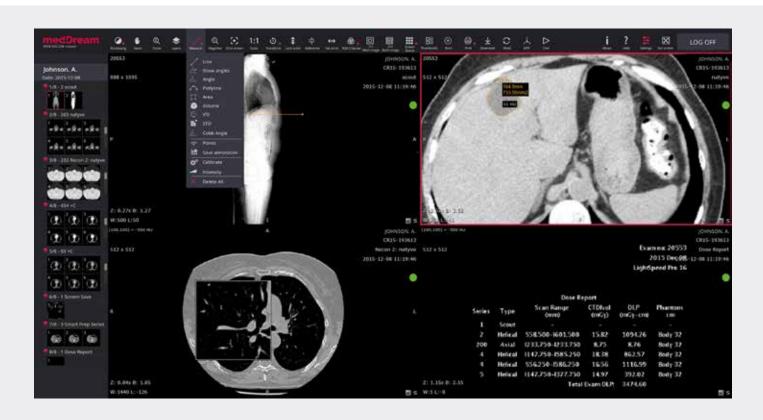

#### View medical images:

- · Regular tools: zoom, pan, windowing, magnifier, etc.;
- Cine playback of multi-frame sequences;
- Wide variety of measurements: distance, angle, density (HU), etc.;
- Reference lines (Scout Lines);
- Comfortable bar of series preview with thumbnails.