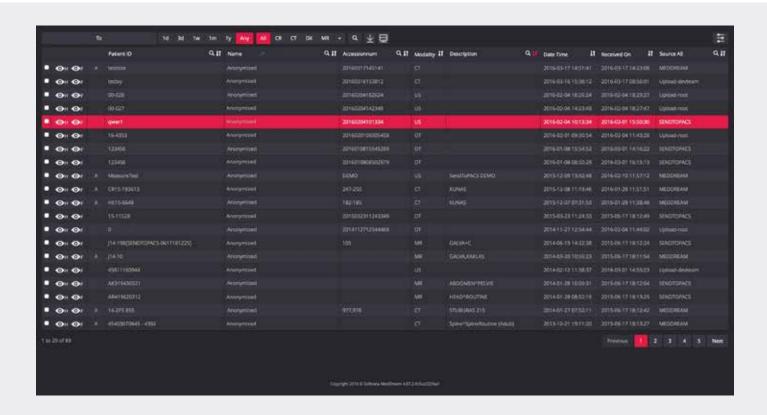

#### Store, archive, manage medical images:

- C-STORE, C-FIND, C-GET and C-MOVE support;
- · Implicit Little Endian, Explicit Little Endian;
- JPEG, JPEG-LS, JPEG 2000, RLE, MPEG-2;
- MPEG-4 Transfer Syntaxes supported;
- DICOM ECG file support;
- DICOM MPEG-2 and MPEG-4 Video playback support;
- Study forwarding.