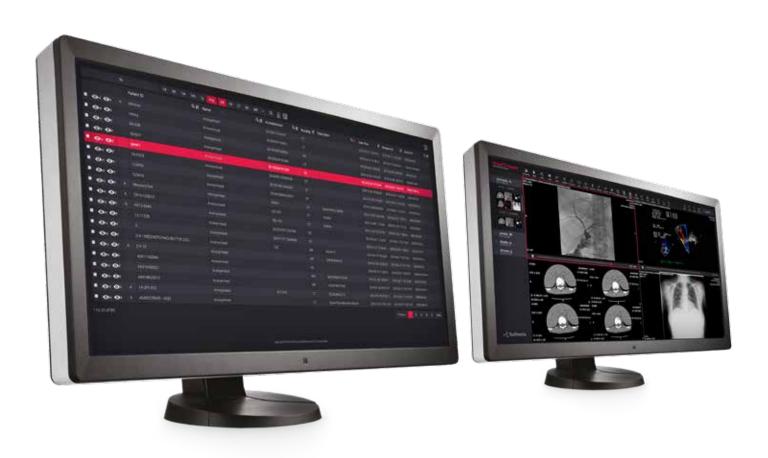

#### View medical images:

- · Regular tools: zoom, pan, windowing, magnifier, etc.;
- Cine playback of multi-frame sequences;
- Wide variety of measurements: distance, angle, density (HU), etc.;
- Reference lines (Scout Lines);
- Comfortable bar of series preview with thumbnails.