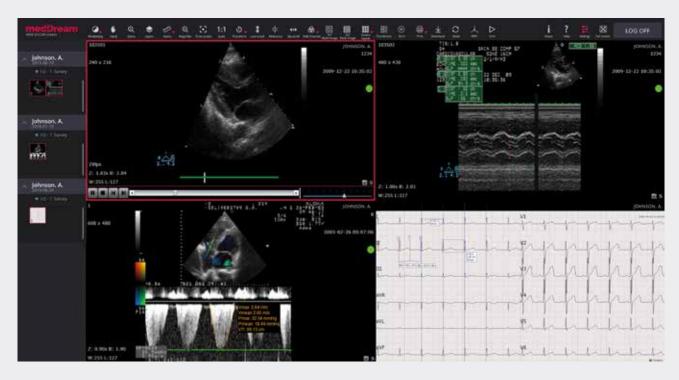

#### View medical images:

- · Regular tools: zoom, pan, windowing, magnifier, etc.;
- Cine playback of multi-frame sequences;
- Wide variety of measurements: distance, angle, density (HU), etc.;
- Reference lines (Scout Lines);
- Comfortable bar of series preview with thumbnails.