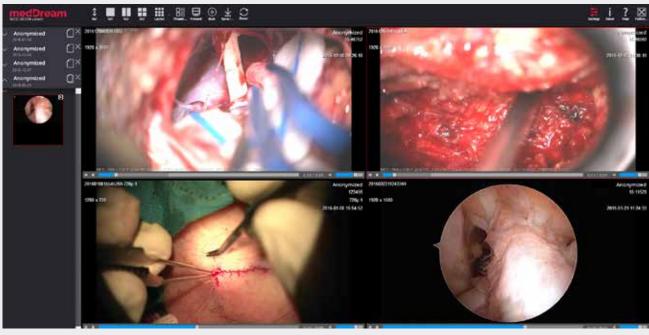

#### View medical images:

- · Regular tools: zoom, pan, windowing, magnifier, etc.;
- Cine playback of multi-frame sequences;
- Wide variety of measurements: distance, angle, density (HU), etc.;
- Reference lines (Scout Lines);
- Comfortable bar of series preview with thumbnails.