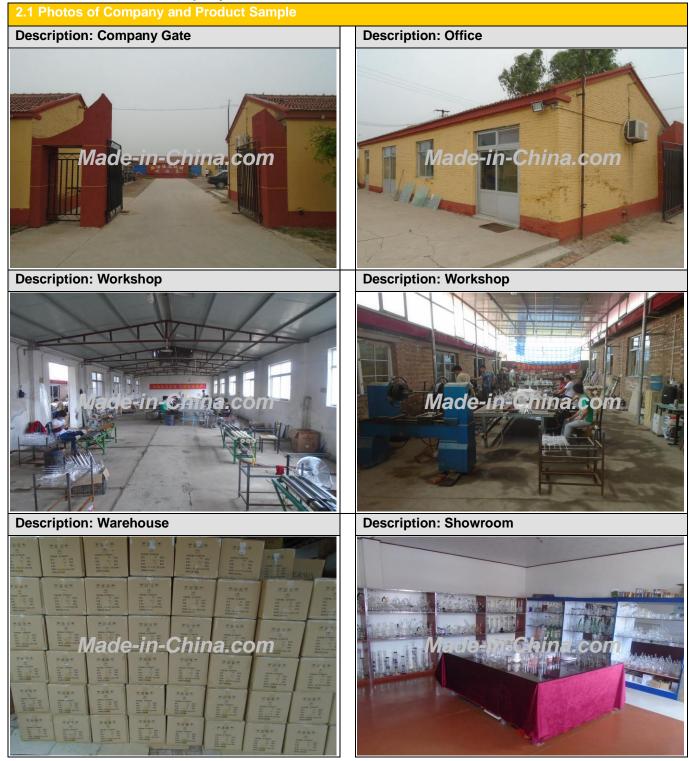

#### Section 1: Company Overview

| 1.1 Legal Validity                                                                                                                                                   |                                                                                                                                                                                                                                                                                                                                                                                                                                                 |                        |                          |  |  |
|----------------------------------------------------------------------------------------------------------------------------------------------------------------------|-------------------------------------------------------------------------------------------------------------------------------------------------------------------------------------------------------------------------------------------------------------------------------------------------------------------------------------------------------------------------------------------------------------------------------------------------|------------------------|--------------------------|--|--|
| Does the company have a valid business license?                                                                                                                      | Yes No Others                                                                                                                                                                                                                                                                                                                                                                                                                                   | Registration<br>Number | 911309843083985028       |  |  |
| Year of established                                                                                                                                                  | 22 Aug., 2014                                                                                                                                                                                                                                                                                                                                                                                                                                   | Valid Date             | 21 Aug., 2034            |  |  |
| Registered address                                                                                                                                                   | East side of the road 1.5 km nort<br>Road, Hejian City, Cangzhou City                                                                                                                                                                                                                                                                                                                                                                           |                        |                          |  |  |
| Actual address                                                                                                                                                       | Shicun Development Zone, Hejiar                                                                                                                                                                                                                                                                                                                                                                                                                 | n City, Cangzhou Cit   | y, Hebei Province, China |  |  |
| Does the company in abnormal operation status list of industrial and commercial bureau?                                                                              | No                                                                                                                                                                                                                                                                                                                                                                                                                                              |                        |                          |  |  |
| Registered capital                                                                                                                                                   | RMB 500,000                                                                                                                                                                                                                                                                                                                                                                                                                                     |                        |                          |  |  |
| Name of legal representative                                                                                                                                         | Mr. Qinghua Bai                                                                                                                                                                                                                                                                                                                                                                                                                                 |                        |                          |  |  |
| Business scope                                                                                                                                                       | Business scope Production and sales of glass handicrafts, glass household products, glass hookah glass hookah gun, glass tea set, glass cup, glass coffee set, glass candlestic pendant and the import and export business of the enterprise; Supporting silica ge products, stainless steel products, plastic products sales. (Projects subject to approval according to law can only be operated after being approved by relevan departments) |                        |                          |  |  |
| 1.2 Basic Information                                                                                                                                                |                                                                                                                                                                                                                                                                                                                                                                                                                                                 |                        |                          |  |  |
| Contact person                                                                                                                                                       | Mr. Qinghua Bai                                                                                                                                                                                                                                                                                                                                                                                                                                 |                        |                          |  |  |
| Phone number                                                                                                                                                         | 0086-317-3675000                                                                                                                                                                                                                                                                                                                                                                                                                                | Fax number             | 0086-317-3674555         |  |  |
| URL/Web address                                                                                                                                                      | https://hbbhjy.en.made-in-china.c                                                                                                                                                                                                                                                                                                                                                                                                               | om                     |                          |  |  |
| Company type                                                                                                                                                         | Manufacturer     Trading Company     Group Corporation                                                                                                                                                                                                                                                                                                                                                                                          |                        |                          |  |  |
| Type of ownership                                                                                                                                                    | Limited Company Public Company Foreign joint venture<br>State-Owned Private Owner Wholly foreign-owned enterprises                                                                                                                                                                                                                                                                                                                              |                        |                          |  |  |
| Associated company                                                                                                                                                   | N/A                                                                                                                                                                                                                                                                                                                                                                                                                                             |                        |                          |  |  |
| Products manufactured / sold scope                                                                                                                                   | Glass Water Pipe, Glass Smoking Pipe, Smoking Set, Glass Teapot, Glass Cup, Glass Cruet Set, Glasswares, Double Wall Glass Cup, Glass Beer Mugs, Glass Bong, Glass Jar                                                                                                                                                                                                                                                                          |                        |                          |  |  |
| 1.3 Company Building Information                                                                                                                                     |                                                                                                                                                                                                                                                                                                                                                                                                                                                 |                        |                          |  |  |
| According to:         Land certificate         Real estate certificate         Lease agreement         Observation Estimated on site                                 |                                                                                                                                                                                                                                                                                                                                                                                                                                                 |                        |                          |  |  |
| The company area 2,500 square meters<br>The land occupies 4,000 square meters.<br>The offices occupy 500 square meters.<br>The workshops occupy 2,000 square meters. |                                                                                                                                                                                                                                                                                                                                                                                                                                                 |                        |                          |  |  |