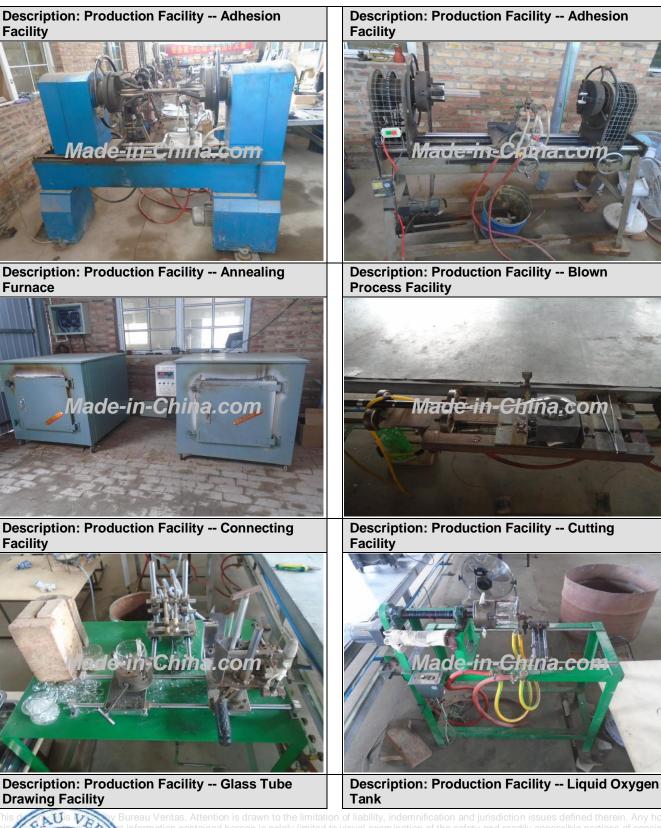

#### **Section 1: Production Capacity**

| 1.1 Production Workflow Chart |                       |                     |                    |                        |               |  |
|-------------------------------|-----------------------|---------------------|--------------------|------------------------|---------------|--|
|                               |                       |                     |                    |                        |               |  |
| Raw Material                  |                       | Glass Tube D        | rawing             | Blown Process          |               |  |
|                               |                       |                     |                    |                        |               |  |
| Adhesion                      |                       | Connecting          |                    | Annealing              |               |  |
| Inspection & Packing          |                       | Store               |                    |                        |               |  |
| 1.2 Products Situa            | ation (Top th         | ree Product Catego  | ories)             |                        |               |  |
| Product                       | Price range           | Min. order quantity | Top monthly output | Average monthly output | Total in 2022 |  |
| Glass Water Pipe              | RMB 40-150<br>Per Pcs | 50 Pcs              | Confidential       | Confidential           | Confidential  |  |
| Glass Cup                     | RMB 2-25<br>Per Pcs   | 2,000 Pcs           | Confidential       | Confidential           | Confidential  |  |

enticity of testing/inspection report & certificate, please click: https://www.verified.chn.tuv.com/en/

<sup>®</sup>Made-in-China Connecting Buyers with Chinese Suppliers

| Tea Pot             | RMB 10-50 1<br>Per Pcs        | 000 Pcs                   | Confidential |        | Confidential      | Confidential |
|---------------------|-------------------------------|---------------------------|--------------|--------|-------------------|--------------|
| 1.3 Main Facilities |                               |                           |              |        | •<br>•            |              |
| Picture             | Facility name                 | Brand or<br>Country/Regio | n of origin  | Target | Value/machine*day | Quantity     |
|                     | Glass Tube<br>Drawing Machine |                           | Confidential |        | ential            | 2            |
|                     | Glass Tube<br>Processing Lath |                           | Confidential |        | ential            | 7            |
|                     | Connecting<br>Machine         | Confidential              | Confidential |        | ential            | 3            |
|                     | Annealing<br>Furnace          | Confidential              | Confidential |        | ential            | 2            |
|                     | Liquid Oxygen<br>Tank         | Confidential              | Confidential |        | ential            | 2            |