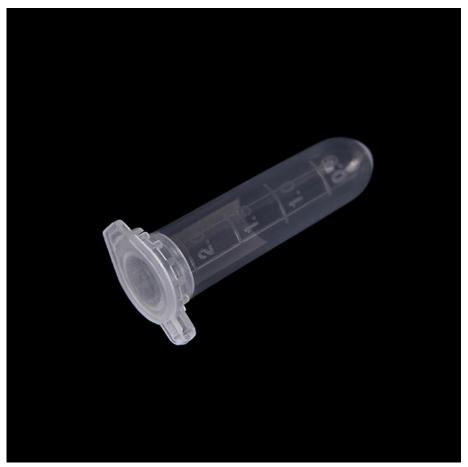

## 2ml Microcentrifuge Tube

Made of PP material, resistance to most chemicals regents and autoclavable. With snap cap, tight-fitting lid provides a leak-resistant seal. Flat top, and with large frosted writing area for easy sample identification. Molded graduation for volume estimation. Capacity: 2ml