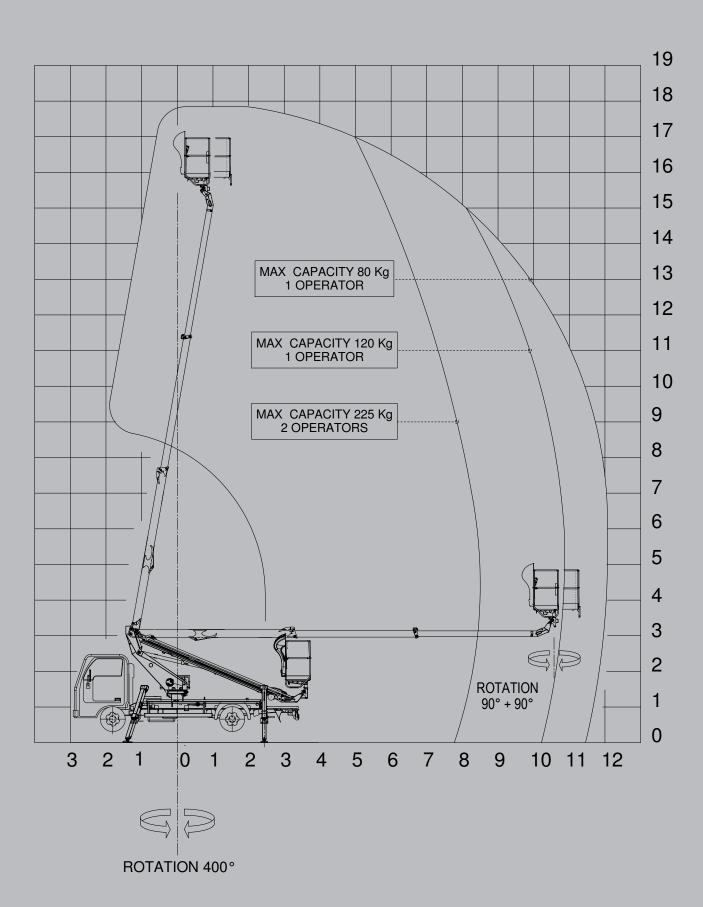

## Scorpion 1812

Technical data are purely indicative

| Max working height (m) | 17,8 m                                                 |
|------------------------|--------------------------------------------------------|
| Max outreach (m)       | 12 m                                                   |
| Max basket capacity    | 225 kg                                                 |
| Basket dimensions      | 1400x700xh1100 mm aluminum<br>[Fiberglass as optional] |
| Controls               | Aerial part: hydraulic<br>Outriggers: hydraulic        |
| Turret rotation        | 400°                                                   |
| Basket rotation        | 90° left + 90° right                                   |
| Outriggers             | А Туре                                                 |
| Machine length:        | 6655 mm                                                |
| Machine height:        | 3015 mm                                                |