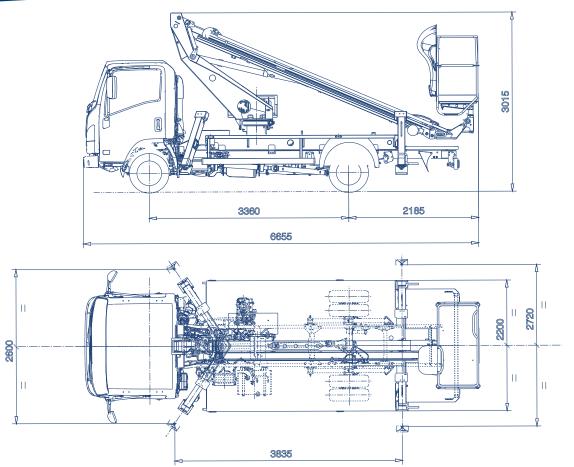

## Scorpion 1812

Technical data are purely indicative

| Max working height (m) | 17,8 m                                                 |
|------------------------|--------------------------------------------------------|
| Max outreach (m)       | 12 m                                                   |
| Max basket capacity    | 225 kg                                                 |
| Basket dimensions      | 1400x700xh1100 mm aluminum<br>[Fiberglass as optional] |
| Controls               | Aerial part: hydraulic<br>Outriggers: hydraulic        |
| Turret rotation        | 400°                                                   |
| Basket rotation        | 90° left + 90° right                                   |
| Outriggers             | А Туре                                                 |
| Machine length:        | 6655 mm                                                |
| Machine height:        | 3015 mm                                                |

2200 mm

**TECHNICAL FEATURES:** 