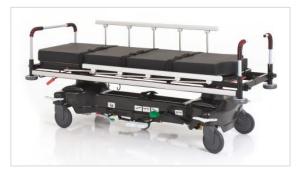

#### **Functional Emergency Stretcher**

Column construction facilitates the handling with C-arm

X-ray cassette holder sliding under whole mattress

Retractable 5th castor for perfect maneuverability

Lengthwise gauges on the stretcher frame enable easy positioning of the cassette

# **EMERGEUM**Functional Emergency Stretcher

- Hydraulic height adjustment supported with columns
- Height adjustment pedals on both sides
- 2 sections mattress surface
- Trendelenburg and Reverse Trendelenburg positions
- Backrest adjustment assisted by gas spring
- Foam mattress with Removable, anti-static and fire-retardant, waterproof and compatible with the size of the stretcher, 10 cm mattress thickness
- X-Ray Translucent, compact laminate mattress platform
- X-Ray Cassette holder sliding under whole mattress platform
- Oxygen tank holder (12 liters)
- Retractable and Foldable Stainless Steel side rails with locking mechanism
- Foldable Pushing bars
- Shockproof protection on four sides made of soft plastic material
- Electrostatic powder (epoxy) coated main frame
- Central brake pedals on each corner
- Height adjustable IV Pole Stand
- Paper Roll hanger
- Urine bag hanger hooks
- Anti-static and anti-tracing, 360° Swivel castors
- 200mm Castors with central braking mechanism and steer control
- 5<sup>th</sup> Wheel for easy maneuverability
- Patient safety belt (optional)
- Monitor Shelf (optional)
- Viscoelastic Mattress (optional)