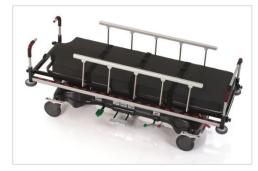

#### **Functional Emergency Stretcher**

Column construction facilitates the handling with C-arm

X-ray cassette holder sliding under whole mattress

Retractable 5th castor for perfect maneuverability

Lengthwise gauges on the stretcher frame enable easy positioning of the cassette

# **EMERGEUM**Functional Emergency Stretcher

- Hydraulic height adjustment supported with columns
- Height adjustment pedals on both sides
- 2 sections mattress surface
- Trendelenburg and Reverse Trendelenburg positions
- Backrest adjustment assisted by gas spring
- Foam mattress with Removable, anti-static and fire-retardant, waterproof and compatible with the size of the stretcher, 10 cm mattress thickness
- X-Ray Translucent, compact laminate mattress platform
- X-Ray Cassette holder sliding under whole mattress platform
- Oxygen tank holder (12 liters)
- Retractable and Foldable Stainless Steel side rails with locking mechanism
- Foldable Pushing bars
- Shockproof protection on four sides made of soft plastic material
- Electrostatic powder (epoxy) coated main frame
- Central brake pedals on each corner
- Height adjustable IV Pole Stand
- Paper Roll hanger
- Urine bag hanger hooks
- Anti-static and anti-tracing, 360° Swivel castors
- 200mm Castors with central braking mechanism and steer control
- 5<sup>th</sup> Wheel for easy maneuverability
- Patient safety belt (optional)
- Monitor Shelf (optional)
- Viscoelastic Mattress (optional)