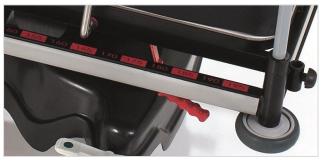

#### **Functional Emergency Stretcher**

Column construction facilitates the handling with C-arm

X-ray cassette holder sliding under whole mattress

Retractable 5th castor for perfect maneuverability

Lengthwise gauges on the stretcher frame enable easy positioning of the cassette