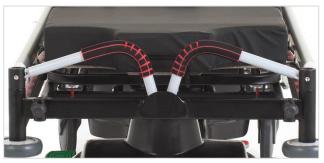

# **EMERGEUM**Functional Emergency Stretcher

- Hydraulic height adjustment supported with columns
- Height adjustment pedals on both sides
- 2 sections mattress surface
- Trendelenburg and Reverse Trendelenburg positions
- Backrest adjustment assisted by gas spring
- Foam mattress with Removable, anti-static and fire-retardant, waterproof and compatible with the size of the stretcher, 10 cm mattress thickness
- X-Ray Translucent, compact laminate mattress platform
- X-Ray Cassette holder sliding under whole mattress platform
- Oxygen tank holder (12 liters)
- Retractable and Foldable Stainless Steel side rails with locking mechanism
- Foldable Pushing bars
- Shockproof protection on four sides made of soft plastic material
- Electrostatic powder (epoxy) coated main frame
- Central brake pedals on each corner
- Height adjustable IV Pole Stand
- Paper Roll hanger
- Urine bag hanger hooks
- Anti-static and anti-tracing, 360° Swivel castors
- 200mm Castors with central braking mechanism and steer control
- 5<sup>th</sup> Wheel for easy maneuverability
- Patient safety belt (optional)
- Monitor Shelf (optional)
- Viscoelastic Mattress (optional)