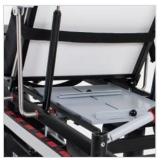

Oxygen tank holder integrated on sub-frame, 12Liter

Pushing handles are foldable and removable

Safety belt (optional)