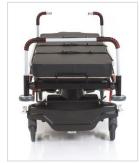

# **EMERGEUM**Functional Emergency Stretcher

- Hydraulic height adjustment supported with columns
- Height adjustment pedals on both sides
- 2 sections mattress surface
- Trendelenburg and Reverse Trendelenburg positions
- Backrest adjustment assisted by gas spring
- Foam mattress with Removable, anti-static and fire-retardant, waterproof and compatible with the size of the stretcher, 10 cm mattress thickness
- X-Ray Translucent, compact laminate mattress platform
- X-Ray Cassette holder sliding under whole mattress platform
- Oxygen tank holder (12 liters)
- Retractable and Foldable Stainless Steel side rails with locking mechanism
- Foldable Pushing bars
- Shockproof protection on four sides made of soft plastic material
- Electrostatic powder (epoxy) coated main frame
- Central brake pedals on each corner
- Height adjustable IV Pole Stand
- Paper Roll hanger
- Urine bag hanger hooks
- Anti-static and anti-tracing, 360° Swivel castors
- 200mm Castors with central braking mechanism and steer control
- 5<sup>th</sup> Wheel for easy maneuverability
- Patient safety belt (optional)
- Monitor Shelf (optional)
- Viscoelastic Mattress (optional)