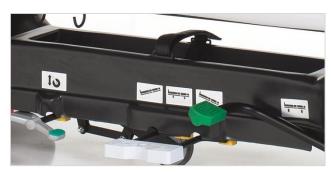

Oxygen tank holder integrated on sub-frame, 12Liter

Pushing handles are foldable and removable

Safety belt (optional)