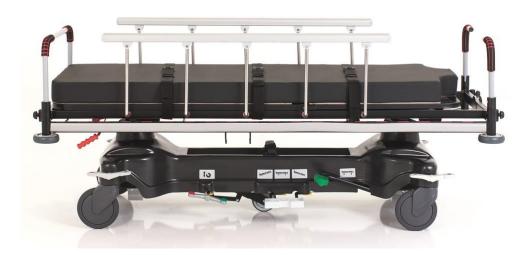

#### **Functional Emergency Stretcher**

**EMERGEUM** Stretcher is designed to reduce the physical strain on clinicians, drive efficiency and enhance patient comfort. Fully equipped and highly configurable, the **EMERGEUM** Stretcher allows you to create the ideal solution to meet your specific needs while helping streamline caregivers.

#### **Functional Emergency Stretcher**

Column construction facilitates the handling with C-arm

X-ray cassette holder sliding under whole mattress

Retractable 5th castor for perfect maneuverability

Lengthwise gauges on the stretcher frame enable easy positioning of the cassette

Oxygen tank holder integrated on sub-frame, 12Liter

Pushing handles are foldable and removable

Safety belt (optional)

# **EMERGEUM**Functional Emergency Stretcher

- Hydraulic height adjustment supported with columns
- Height adjustment pedals on both sides
- 2 sections mattress surface
- Trendelenburg and Reverse Trendelenburg positions
- Backrest adjustment assisted by gas spring
- Foam mattress with Removable, anti-static and fire-retardant, waterproof and compatible with the size of the stretcher, 10 cm mattress thickness
- X-Ray Translucent, compact laminate mattress platform
- X-Ray Cassette holder sliding under whole mattress platform
- Oxygen tank holder (12 liters)
- Retractable and Foldable Stainless Steel side rails with locking mechanism
- Foldable Pushing bars
- Shockproof protection on four sides made of soft plastic material
- Electrostatic powder (epoxy) coated main frame
- Central brake pedals on each corner
- Height adjustable IV Pole Stand
- Paper Roll hanger
- Urine bag hanger hooks
- Anti-static and anti-tracing, 360° Swivel castors
- 200mm Castors with central braking mechanism and steer control
- 5<sup>th</sup> Wheel for easy maneuverability
- Patient safety belt (optional)
- Monitor Shelf (optional)
- Viscoelastic Mattress (optional)