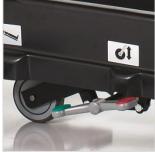

# **EMERGEUM**Functional Emergency Stretcher

- Hydraulic height adjustment supported with columns
- Height adjustment pedals on both sides
- 2 sections mattress surface
- Trendelenburg and Reverse Trendelenburg positions
- Backrest adjustment assisted by gas spring
- Foam mattress with Removable, anti-static and fire-retardant, waterproof and compatible with the size of the stretcher, 10 cm mattress thickness
- X-Ray Translucent, compact laminate mattress platform
- X-Ray Cassette holder sliding under whole mattress platform
- Oxygen tank holder (12 liters)
- Retractable and Foldable Stainless Steel side rails with locking mechanism
- Foldable Pushing bars
- Shockproof protection on four sides made of soft plastic material
- Electrostatic powder (epoxy) coated main frame
- Central brake pedals on each corner
- Height adjustable IV Pole Stand
- Paper Roll hanger
- Urine bag hanger hooks
- Anti-static and anti-tracing, 360° Swivel castors
- 200mm Castors with central braking mechanism and steer control
- 5<sup>th</sup> Wheel for easy maneuverability
- Patient safety belt (optional)
- Monitor Shelf (optional)
- Viscoelastic Mattress (optional)