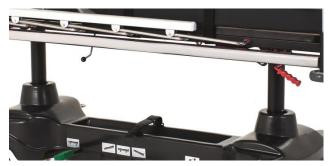

#### **Functional Emergency Stretcher**

Column construction facilitates the handling with C-arm

X-ray cassette holder sliding under whole mattress

Retractable 5th castor for perfect maneuverability

Lengthwise gauges on the stretcher frame enable easy positioning of the cassette

Oxygen tank holder integrated on sub-frame, 12Liter

Pushing handles are foldable and removable

Safety belt (optional)