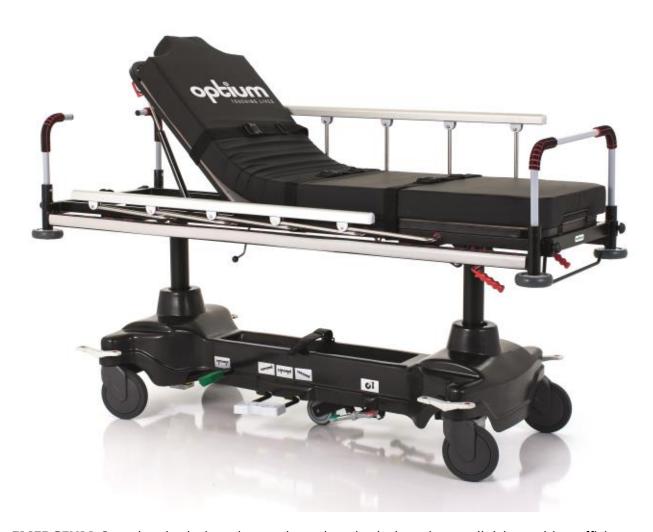

## **EMERGEUM**

#### **Functional Emergency Stretcher**

**EMERGEUM** Stretcher is designed to reduce the physical strain on clinicians, drive efficiency and enhance patient comfort. Fully equipped and highly configurable, the **EMERGEUM** Stretcher allows you to create the ideal solution to meet your specific needs while helping streamline caregivers.

#### **Functional Emergency Stretcher**

Column construction facilitates the handling with C-arm

X-ray cassette holder sliding under whole mattress

Retractable 5th castor for perfect maneuverability

Lengthwise gauges on the stretcher frame enable easy positioning of the cassette

# **EMERGEUM**Functional Emergency Stretcher

- Hydraulic height adjustment supported with columns
- Height adjustment pedals on both sides
- 2 sections mattress surface
- Trendelenburg and Reverse Trendelenburg positions
- Backrest adjustment assisted by gas spring
- Foam mattress with Removable, anti-static and fire-retardant, waterproof and compatible with the size of the stretcher, 10 cm mattress thickness
- X-Ray Translucent, compact laminate mattress platform
- X-Ray Cassette holder sliding under whole mattress platform
- Oxygen tank holder (12 liters)
- Retractable and Foldable Stainless Steel side rails with locking mechanism
- Foldable Pushing bars
- Shockproof protection on four sides made of soft plastic material
- Electrostatic powder (epoxy) coated main frame
- Central brake pedals on each corner
- Height adjustable IV Pole Stand
- Paper Roll hanger
- Urine bag hanger hooks
- Anti-static and anti-tracing, 360° Swivel castors
- 200mm Castors with central braking mechanism and steer control
- 5<sup>th</sup> Wheel for easy maneuverability
- Patient safety belt (optional)
- Monitor Shelf (optional)
- Viscoelastic Mattress (optional)