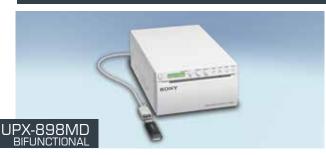

## **VIDEOPRINTERS FOR ULTRASOUNDS**

UP-25MD

UPX 898 MD / UPD 898 MD - The ideal choice for ultrasound systems - Black & white UP - D711 MD - The compact, high speed printer - Small & lightweight UP 25 MD / UPD 25 MD - Colour printer with high design - Perfect in a wide range of medical applications P 93 / P 95 D - Black & white printers - Analog & digital versions