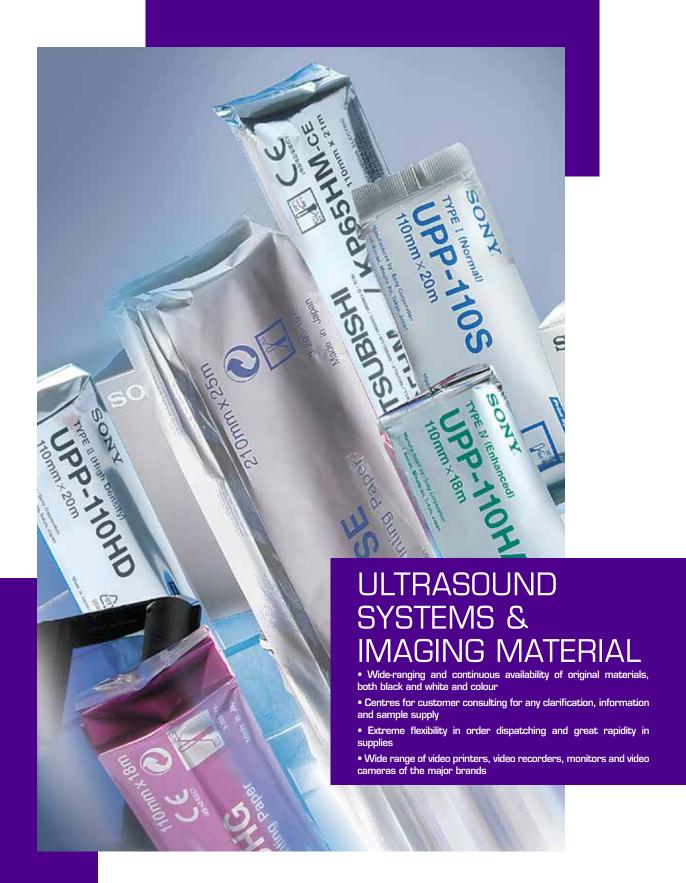

Four main models of rolls 110 mm. wide, between 18 and 20 meters long, from the UPP 110 S standard quality to UPP 110 HD high definition type, to the excellent UPP 110 HG up to the top UPP 110 HA version • boxes of ten pieces and cartons of 100 pieces.

Two models: UPP 210 SE and UPP 210 HD, measuring 210 mm x 25 m that, thanks to a plastic spacer can replace the discontinued UPP 216 SE/HD and work for loading into the UP-930/910 with no changes of settings, without forgetting the transparent film model UPT 210 BL • boxes of five pieces and cartons of twenty pieces.