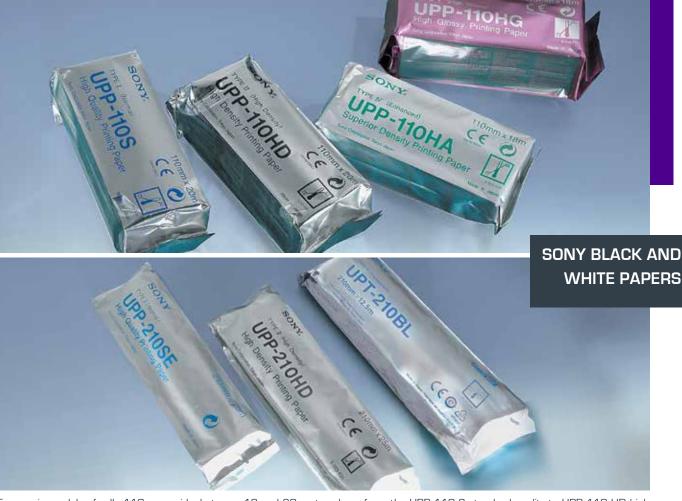

Four main models of rolls 110 mm. wide, between 18 and 20 meters long, from the UPP 110 S standard quality to UPP 110 HD high definition type, to the excellent UPP 110 HG up to the top UPP 110 HA version • boxes of ten pieces and cartons of 100 pieces.