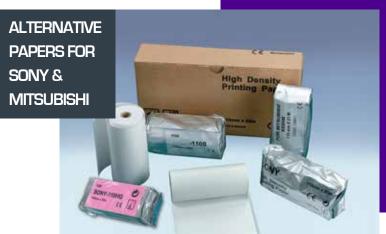

Ceracarta uses Japanese raw materials to manufacture alternative black and white papers of excellent quality for the models UPP 110 S, K 61B and the high definition models UPP 110 HD, UPP 110 HG, UPP 210 HD, K 65 HM, etc.

- The prices quoted are very competitive
- They are all sent in an elegant and practical package.

Brands such as **SONY, CODONICS, CANON,** etc... are present with high-performance printers in the radiology, nuclear medicine and photography units. Also for this important sector, Ceracarta can provide all types of papers and films.