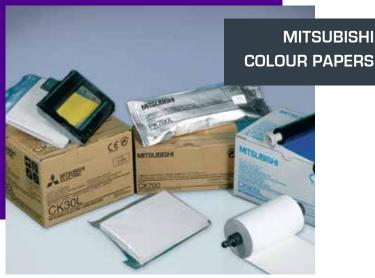

Also in the case of this important brand which has a substantial market share we have available all original paper types in black and white, from the basic KP 61B / KP 65 HM to the glossy KP 91 HG.

This range of colour papers is compact, but at the same time sufficiently complete to meet any requirement in terms of Mitsubishi printers launched on the market. Original paper in sheets or in rolls (Mitsubishi exclusive) such as CK 30 S/L • stock availability.

| MITSUBISHI             |      |                    |                                        |
|------------------------|------|--------------------|----------------------------------------|
| Paper                  |      |                    | printer mod                            |
| KP 61 B e KP 61 CE     | b/w  | mm.110x20mt        | P 60/61/65/66/67/68<br>/90/91/93E/95DE |
| KP 63 HM CEi           | b/w  | mm.110x18mt        | P 60/61/65/66/67/68<br>/90/91/93E/95DE |
| KP 65 HM – KP 65 HM –E | b/w  | mm.110x20mt        | P 60/61/65/66/67/68<br>/90/91/93E/95DE |
| KP 91 HG               | b/w  | mm.110x18mt        | P 90/91/93E                            |
| K 95 HG                | b/w  | mm.110x18mt        | P 93E/DW/ P 95E/DW                     |
| CK 30 S                | col. | 240 prints "Small" | CP30DW/CP30W/CP31W                     |
| CK 30 L                | col. | 200 prints "Large" | CP30DW/CP30W/CP31W                     |