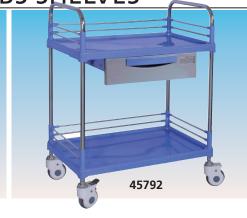

# STAINLESS STEEL TROLLEYS WITH ABS SHELVES

- 45791 UTILITY TROLLEY 3 shelves 45792 UTILITY TROLLEY 2 shelves +

### 1 drawer

Practical trolleys with stainless steel frame and two or three high quality ABS shelves. All shelves provided with threesided stainless steel siderails to prevent items from falling down. Two push handles for easy moving.

Wear resistant, high quality silent castors, Ø 100 mm, two with brake.

Size: 73x48x90 cm

Drawer size: 50x42x12 cm (45792 only). Max load: 60 kg (30 kg per shelf).