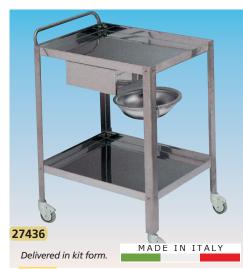

## 27436 DRESSING TROLLEY

Dressing trolley made of AISI 304 stainless steel with 2 shelves (70x50 cm), 1 drawer (40x50xh 15 cm), basin holder and basin. 4 revolving castors Ø 100 mm.

Size: 70x50xh 85 cm - weight: 18 kg. Max load (x shelf): 25 kg.