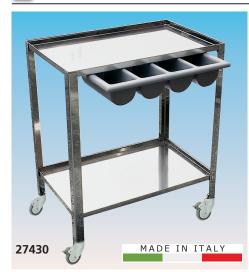

#### • 27430 INOX TROLLEY

AISI 304 Stainless steel trolley with plastic drawer internally divided in 4 sectors. 2 shelves with upstands (3,5 cm) on four sides. Revolving rubber castors Ø 80 mm (two with brake).

Size: 70x50xh 82 cm. Max load (x shelf): 25 kg. Delivered in kit form.

• 27433 MEDICAZIONE TROLLEY - small Size: 60x40xh 81 cm - weight 8 kg

• 27434 MEDICAZIONE TROLLEY - medium Size: 70x50xh 82 cm - weight 9 kg