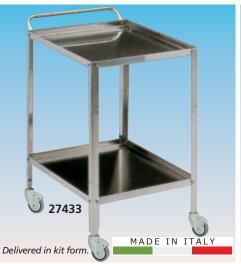

Size: 70x50xh 82 cm. Max load (x shelf): 25 kg. Delivered in kit form.

• 27433 MEDICAZIONE TROLLEY - small Size: 60x40xh 81 cm - weight 8 kg

• 27434 MEDICAZIONE TROLLEY - medium Size: 70x50xh 82 cm - weight 9 kg