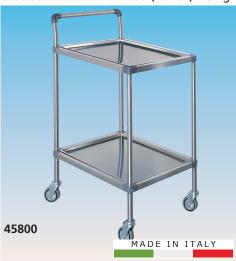

## 45800 MEDICAZIONE PLUS TROLLEY With removable trays

Stainless steel frame mounted on castors Ø 80 mm.

Size: 61x43xh 78 cm. Weight: 10 kg. Maximum load (x shelf): 10 kg. Delivered in kit form.