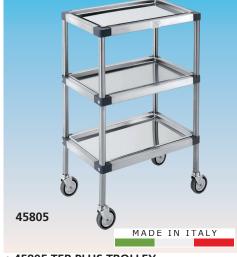

### 45805 TER PLUS TROLLEY With removable trays

Stainless steel frame, mounted on castors Ø 80 mm.

Size: 49x30xh 78 cm. Weight: 9 kg. Maximum load (x shelf): 10 kg. Delivered in kit form.