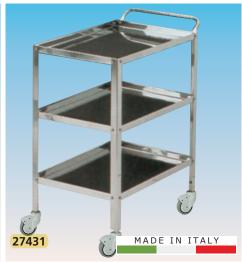

#### • 27431 TER TROLLEY

AISI 304 Stainless steel trolley, with push handle.

3 shelves with upstands (3,5 cm) on four sides, 4 revolving rubber castors Ø 80 mm. Size: 70x50xh 82 cm - weight 13 kg Max load (x shelf): 25 kg Delivered in kit form.