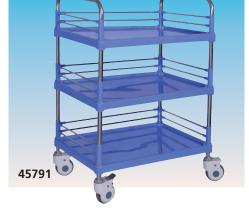

# STAINLESS STEEL TROLLEYS WITH ABS SHELVES

- 45791 UTILITY TROLLEY 3 shelves 45792 UTILITY TROLLEY 2 shelves +

### 1 drawer

Practical trolleys with stainless steel frame and two or three high quality ABS shelves. All shelves provided with threesided stainless steel siderails to prevent items from falling down. Two push handles for easy moving.

Wear resistant, high quality silent castors, Ø 100 mm, two with brake.

Size: 73x48x90 cm

Drawer size: 50x42x12 cm (45792 only). Max load: 60 kg (30 kg per shelf).