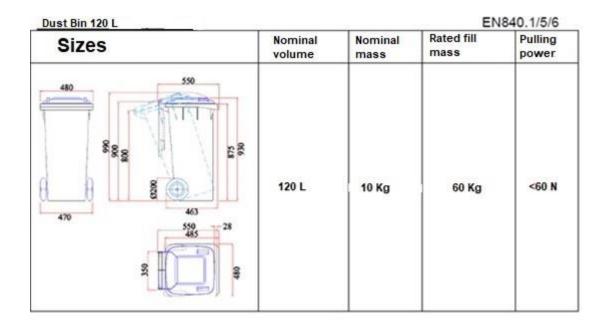

#### **Dust Bin Sizes:**

The two-wheeled waste bins are equipped with 200mm diameter wheels as standard.

The dishes are 990mm high, 480mm wide and 550mm deep.

The dishes are max. wall thickness 4,7mm, min. wall thickness 3.1mm.