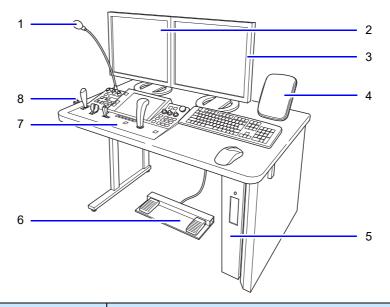

## 2.3.1 Remote Control Desk

| No. | Name                | Function                                                                                                                                                                                                                              |
|-----|---------------------|---------------------------------------------------------------------------------------------------------------------------------------------------------------------------------------------------------------------------------------|
| 1   | Microphone          | Your voice is heard from the speaker in the examination room when the intercom foot switch is being pressed down.                                                                                                                     |
| 2   | Acquisition monitor | Images being acquired are displayed in real time.                                                                                                                                                                                     |
| 3   | Reference monitor   | Displays images whose acquisition is complete and examination control data.                                                                                                                                                           |
| 4   | Speaker             | Transmits sound from the examination room.                                                                                                                                                                                            |
| 5   | Operation cabinet   | This is the control cabinet of the digital radiography unit.                                                                                                                                                                          |
| 6   | Foot switch         | The microphone is enabled when the intercom foot switch (left) is pressed down.  Fluoroscopy is performed when the fluoroscopy foot switch (right) is pressed down while the remote console's button is lit up.  Intercom foot switch |
| 7   | Remote console      | This is a console to operate the equipment from outside the examination room.  Reference P.2-8                                                                                                                                        |