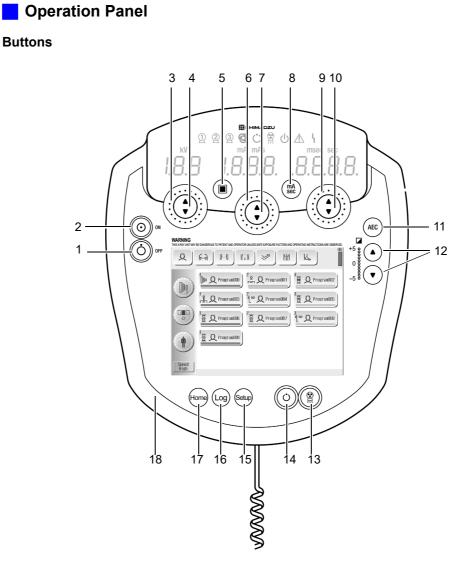

| No. | Name                            | Function                                                                                                                                                                                                                                            |
|-----|---------------------------------|-----------------------------------------------------------------------------------------------------------------------------------------------------------------------------------------------------------------------------------------------------|
| 1   | Power OFF Button                | Turns off the equipment power.                                                                                                                                                                                                                      |
| 2   | Power ON Button                 | Turns on the equipment power.                                                                                                                                                                                                                       |
| 3   | kV Shuttle                      | Sets the radiography tube voltage.<br>Turn clockwise to increase the displayed value. Turn<br>counterclockwise to decrease the displayed value.<br>Effective for making large changes to the value.                                                 |
| 4   | kV-up Button/<br>kV-down Button | Sets the radiography tube voltage.<br>Press ▲ to increase the displayed value. Press ▼ to<br>decrease the displayed value. Effective for making<br>small changes to the value.                                                                      |
| 5   | Focus Switch<br>Button          | Switches the X-ray tube focus.<br>Toggles between large focus and small focus each<br>time this button is pressed.<br>The switch lights when small focus is selected.                                                                               |
| 6   | mA/mAs Shuttle                  | Sets the radiography tube current or the radiography<br>tube current time product.<br>Turn clockwise to increase the displayed value. Turn<br>counterclockwise to decrease the displayed value.<br>Effective for making large changes to the value. |