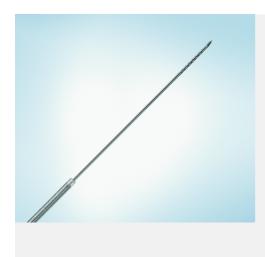

## Respiratory endoscopy

Biopsy Forceps

- Dimpled needle tip design for efficient echogenicity
- Adjustable needle length from 20 mm to 40 mm
- Two-way adjustable safety handle to protect endoscope channel
- Needles available in 21G and 22G
- Each needle set comprises one needle, one 20 ml lockable aspiration syringe with stopcock and one biopsy adapter valve (MAJ-1414)

| Article number | Article<br>Name | Quantity value | Min. working channel ø value | Working length value | For Use<br>With | Area Compatibility |
|----------------|-----------------|----------------|------------------------------|----------------------|-----------------|--------------------|
| N5432630       | NA-201SX-4021   | 5              | 2.0                          | 700 mm               | MAJ-1414        | Φ                  |
| N5432330       | NA-201SX-4022   | 5              | 2.0                          | 700 mm               | MAJ-1414        | <b>O</b>           |