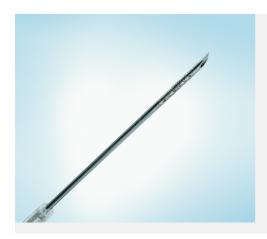

## Respiratory endoscopy

Biopsy Forceps

- Dimpled needle tip design for efficient echogenicity
- Adjustable needle length from 20 mm to 40 mm
- Two-way adjustable safety handle to protect endoscope channel
- Needles available in 21G and 22G
- Each needle set comprises one needle, one 20 ml lockable aspiration syringe with stopcock and one biopsy adapter valve (MAJ-1414)

- Ergonomic handle with double safety mechanism to protect endoscope channel
- Improved flexibility and enhanced puncture capability
- Dimpled needle tip design for efficient echogenicity
- 25G needle for small lymph nodes and difficult anatomy
- Adjustable needle length from 20 mm to 40 mm
- Each needle set comprises one needle, one 20 ml lockable aspiration syringe with stopcock and one adapter biopsy valve (MAJ-1414)