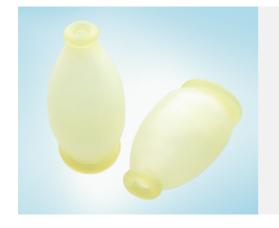

| Article<br>number | Article<br>Name | Quantity value | Description                      | Endoscope Compatibility                                   | Area<br>Compatibility |
|-------------------|-----------------|----------------|----------------------------------|-----------------------------------------------------------|-----------------------|
| N5369630          | MAJ-<br>1351    | 20             | Balloon, sterile; contains latex | Ultrasonic bronchoscopes: BF-UC260-OL8, -UC260FW, -UC290F |                       |