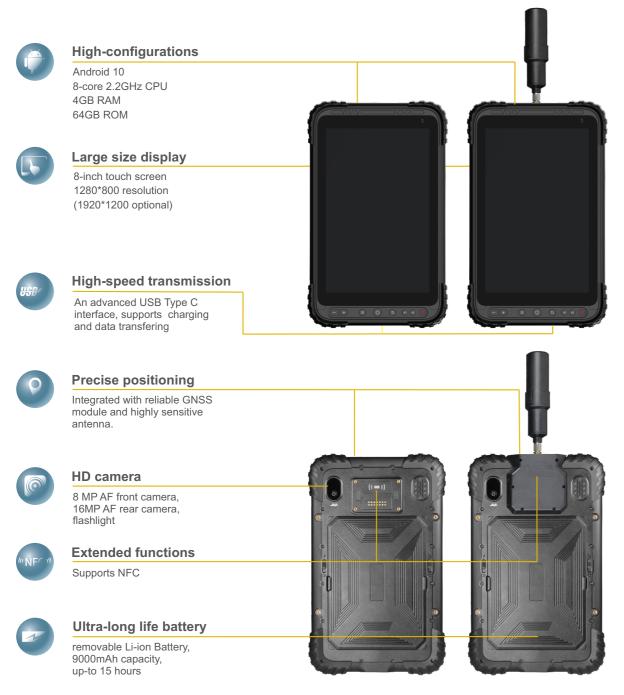

### **SPECIFICATIONS**

|                       | N80                                                                                                                                    | N80T                           |
|-----------------------|----------------------------------------------------------------------------------------------------------------------------------------|--------------------------------|
| Parameters            |                                                                                                                                        |                                |
| OS                    | Android 10                                                                                                                             |                                |
| CPU                   | Qualcomm 8953 (8-core 2.2 GHz)                                                                                                         |                                |
| RAM                   | 4 GB                                                                                                                                   |                                |
| ROM                   | 64 GB                                                                                                                                  |                                |
| Storage extension     | Supports TF card                                                                                                                       |                                |
| GNSS                  |                                                                                                                                        | 1                              |
| Channels              | 72                                                                                                                                     | 184                            |
| Satellites            | GPS+GLONASS+GALILEO                                                                                                                    | GPS L1C/A, L1C, L2C            |
|                       |                                                                                                                                        | GLONASS L1, L2                 |
|                       |                                                                                                                                        | GALILEO E1, E5A, E5B           |
|                       |                                                                                                                                        | BD B1I, B2I, B3I, B1C, B2A     |
|                       |                                                                                                                                        | QZSS L1C/A, L2C                |
|                       |                                                                                                                                        | SBAS L1C/A                     |
| Autonomouse           | 5m-2m                                                                                                                                  | 1.5m                           |
| Single baseline RTK   | -                                                                                                                                      | 1cm+1ppm                       |
| External GNSS antenna | -                                                                                                                                      | Supports                       |
| Communication         |                                                                                                                                        |                                |
| Cellular              | CDMA: BC0<br>EVDO: BC0<br>WCDMA: B1/B2/B5/B8<br>TD-SCDMA: B34/B39<br>TDDLTE:B38/B39/B40/B41<br>FDDLTE:B1/B2/B3/B4/B5/B7/B8/B17/B20/B28 |                                |
| SIM slot              | Dual nano SIM card slots                                                                                                               |                                |
| Wi-Fi                 | 802.11 a/b/g/n/ac, 2.4GHz/5GHz                                                                                                         |                                |
| Bluetooth             | Bluetooth v4.2                                                                                                                         |                                |
| NFC                   | Supports                                                                                                                               |                                |
| USB                   | Type-C, supports OTG                                                                                                                   |                                |
| Hardwares             |                                                                                                                                        |                                |
| Display               | 8-inch, 500 nits, 1280×800 (1920×1200 optional)                                                                                        |                                |
| Rear camera           | 16MP                                                                                                                                   |                                |
| Flash light           | Supports                                                                                                                               |                                |
| Front camera          | 8MP                                                                                                                                    |                                |
| Sensor                | Microphone, Speaker, G-Sensor, Gyroscope, Light Sensor,                                                                                |                                |
|                       | e-compass, Acceleration, Pro                                                                                                           | ximity Sensor, Rotation Vector |
| Electric              |                                                                                                                                        |                                |
| Battery               | 9000mAh Li-ion                                                                                                                         |                                |
| Battery life          | 15 hours                                                                                                                               |                                |
| Physical              |                                                                                                                                        |                                |
| Size                  | 245mm×152mm×18mm                                                                                                                       |                                |
| Weight                | 650g                                                                                                                                   | 750g                           |
| Buttons               | volume -, volume +, menue, home, back, A1, A2, Power                                                                                   |                                |
| Environmental         |                                                                                                                                        |                                |
| Operation             | -20°C~ 60°C                                                                                                                            |                                |
| Storage               | -30°C~ 70°C                                                                                                                            |                                |
| Waterproof/ Dustproof | IP67                                                                                                                                   |                                |
| Drop                  | 1.2m                                                                                                                                   |                                |
| Humidity              | 5%-95% no condensation                                                                                                                 |                                |

# N80/N80T - Industrial Rugged Tablet -

Dual-SIM

Bluetooth

Wireless

(((•))) WI-FI

NFC

G-Sensor

E-Compass

## Key Features

N80 is an industrial rugged GNSS tablet which integrated with high precision GNSS board, high sensitive antenna, 4G network modem, WiFi and dual mode Bluetooth modem, leads the portable high precision tablet in the field of large-size screen mapping.