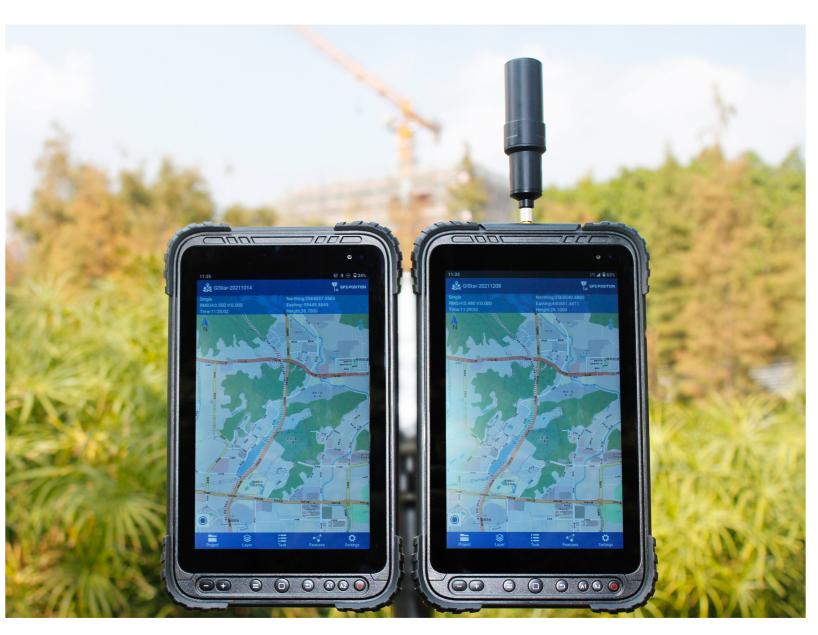

## Key Features

N80 is an industrial rugged GNSS tablet which integrated with high precision GNSS board, high sensitive antenna, 4G network modem, WiFi and dual mode Bluetooth modem, leads the portable high precision tablet in the field of large-size screen mapping.

In the form of the ubiquitous, internet is penetrating and fusion in all corners fo surveying technology, and setting off an unprecedented reconstruction and transformation. In the rapidly development information age, data sharing is an inevitable trend, N80 can meet the needs of mapping and GIS industry with the high speed communication modem.