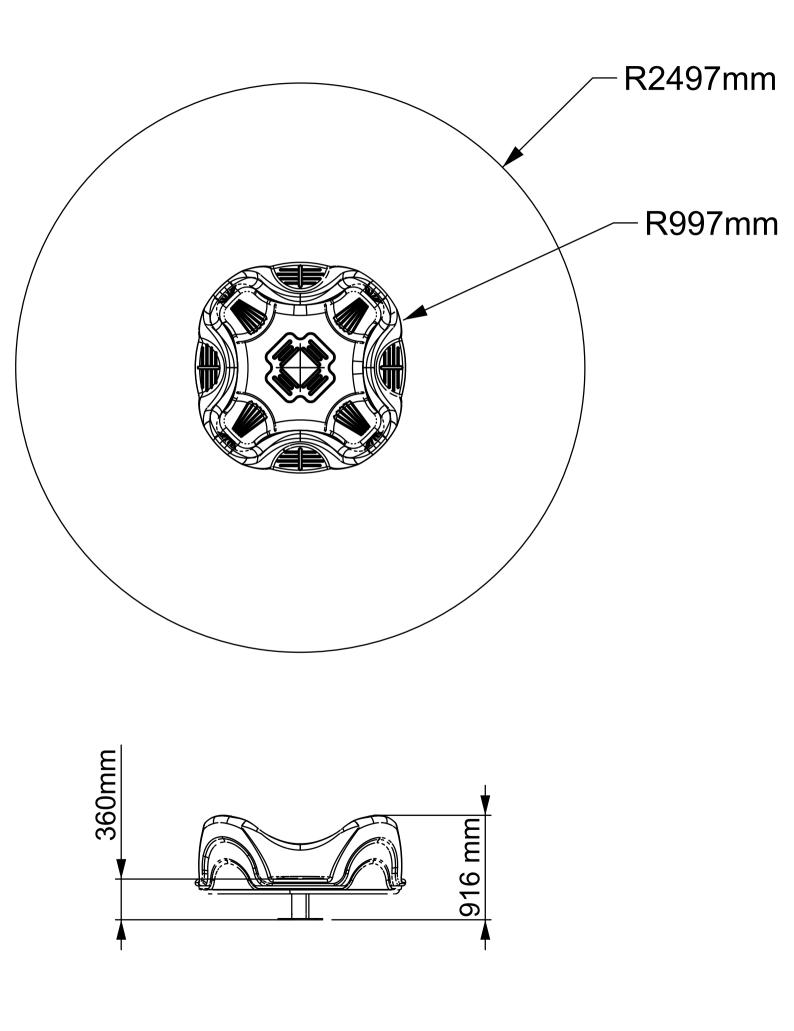

## **Technical characteristics.**

General dimensions in the installed form of the construction, diameter -1500 mm, height -670 mm.

The foundation of the construction will have dimensions of Lxlxh=400x400x500mm.