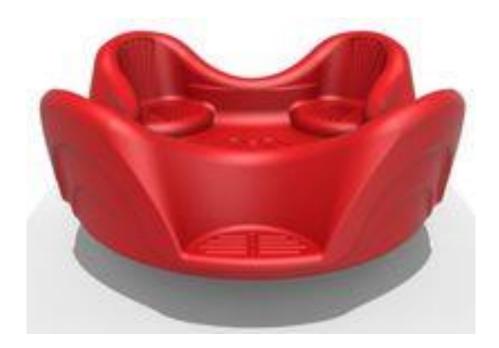

## **TECHNICAL DESCRIPTION**

Carousel

**Carousel -** will be intended for children from 3 years old The construction must be made of a metal frame from a pipe with a cross section of 34 mm, which rotates on a bearing shaft. The seats with the floor of the carousel are made of double-walled LLDPE polyethylene by rotomolding technology. The carousel will be mounted on a reinforced concrete foundation.