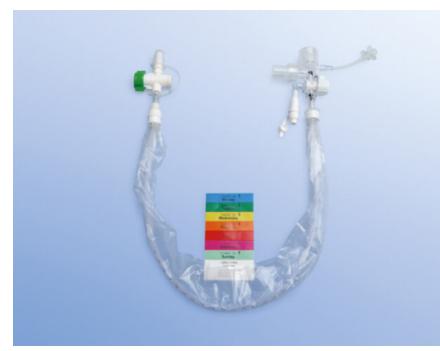

## OptiFlo 72 h safeclean, 56 cm

Closed Endotracheal Suction System safeclean with lockable irrigation chamber, with the possibility of cleaning the catheter without lavage, hence without respiration interruption. The catheter is isolated from the trachea with triple-swivel and vac control.

Adult 72 h 56 cm Yes

Please note: not all products are available in all countries. Feel free to contact our international sales team about any questions relating to our sales and services. Jutta Dorenberg Director International Sales Tel.: +49 2236 3913 - 405 eMail: jutta.dorenberg@dahlhausen.de shorten text

| Article no. | Outer diameter | minimal quantity |  |
|-------------|----------------|------------------|--|
| 4300457100  | 10 Fg          | 10               |  |
| 4300457120  | 12 Fg          | 10               |  |
| 4300457140  | 14 Fg          | 10               |  |
| 4300457160  | 16 Fg          | 10               |  |