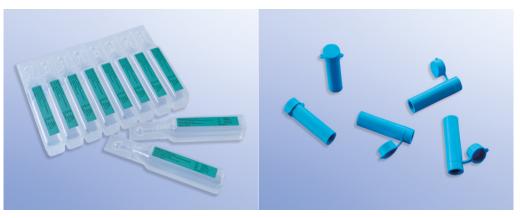

ter without lavage, hence without respiration interruption. The catheter is isolated from the trachea with triple-swivel and vac control.

Adult 72 h 56 cm Yes

Please note: not all products are available in all countries. Feel free to contact our international sales team about any questions relating to our sales and services. Jutta Dorenberg Director International Sales Tel.: +49 2236 3913 - 405 eMail: jutta.dorenberg@dahlhausen.de shorten text

| Article no. | Outer diameter | minimal quantity |  |
|-------------|----------------|------------------|--|
| 4300457100  | 10 Fg          | 10               |  |
| 4300457120  | 12 Fg          | 10               |  |
| 4300457140  | 14 Fg          | 10               |  |
| 4300457160  | 16 Fg          | 10               |  |

## CONSUMABLES 모



Irrigation Vials for OptiFlo

Adapter for OptiFlo