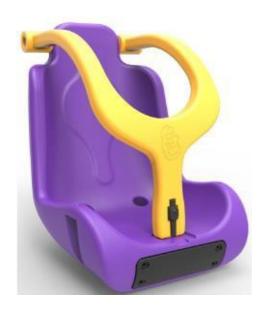

The barrier-free swing seat is made of polyethylene material, with a front safety belt for protection, enclosed on three sides. The swing seat is produced with a width and length of 59x71 cm and a height of 87.5 cm. The width of the seating area must be at least 50 cm. It must weigh at least 10 kg, together with the swing seat railing.