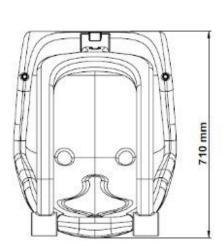

The swing seat is made of LLDPE (recycled plastic granules) using rotomoulding technology, with galvanized chains, and all connections are covered with special anti-vandal caps. The maximum user weight is 55 kg. Designed for simultaneous use by 1 child and 1 companion. Dimensions: 1165x550x360 cm.

The swing seat is made of LLDPE material, suitable for 1 child. The maximum user weight is 55 kg. Dimensions: 420x485x325 cm.

Installation requirements: To ensure safe and reliable operation, all support elements must be embedded in the ground to a depth of no less