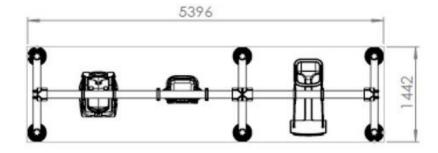

Triple swing Made of HDPE material with galvanized fasteners. The swing consists of 3 sets of metal supports,

a horizontal metal bar with fasteners for 3 seats. Made of 8 galvanized metal pipes (pipe diameter of 11 cm, wall thickness of 2.5 mm). The upper parts of the pillars are equipped with plastic caps, fixed with two aluminum rivets.