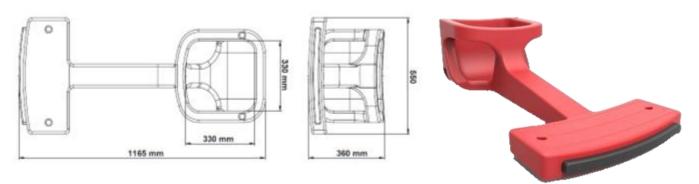

The swing seat is made of LLDPE (recycled plastic granules) using rotomoulding technology, with galvanized chains, and all connections are covered with special anti-vandal caps. The maximum user weight is 55 kg. Designed for simultaneous use by 1 child and 1 companion. Dimensions: 1165x550x360 cm.