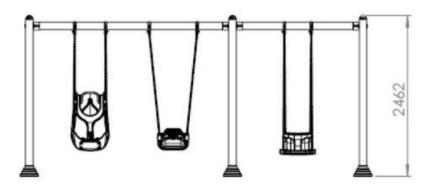

Triple swing Made of HDPE material with galvanized fasteners. The swing consists of 3 sets of metal supports,

a horizontal metal bar with fasteners for 3 seats. Made of 8 galvanized metal pipes (pipe diameter of 11 cm, wall thickness of 2.5 mm). The upper parts of the pillars are equipped with plastic caps, fixed with two aluminum rivets.

The barrier-free swing seat is made of polyethylene material, with a front safety belt for protection, enclosed on three sides. The swing seat is produced with a width and length of 59x71 cm and a height of 87.5 cm. The width of the seating area must be at least 50 cm. It must weigh at least 10 kg, together with the swing seat railing.