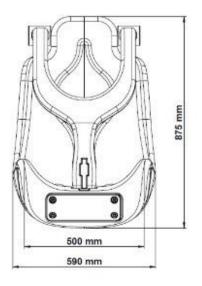

The barrier-free swing seat is made of polyethylene material, with a front safety belt for protection, enclosed on three sides. The swing seat is produced with a width and length of 59x71 cm and a height of 87.5 cm. The width of the seating area must be at least 50 cm. It must weigh at least 10 kg, together with the swing seat railing.