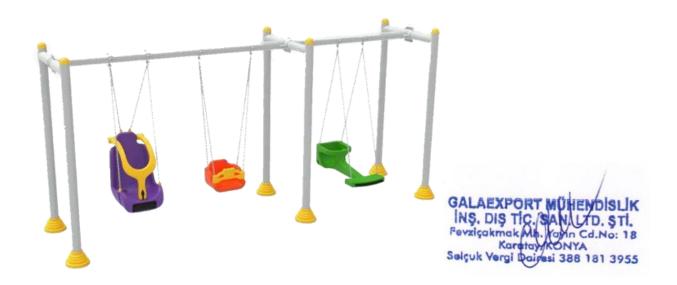

Triple swing Made of HDPE material with galvanized fasteners. The swing consists of 3 sets of metal supports,

a horizontal metal bar with fasteners for 3 seats. Made of 8 galvanized metal pipes (pipe diameter of 11 cm, wall thickness of 2.5 mm). The upper parts of the pillars are equipped with plastic caps, fixed with two aluminum rivets.

The barrier-free swing seat is made of polyethylene material, with a front safety belt for protection, enclosed on three sides. The swing seat is produced with a width and length of 59x71 cm and a height of 87.5 cm. The width of the seating area must be at least 50 cm. It must weigh at least 10 kg, together with the swing seat railing.

The swing seat is made of LLDPE (recycled plastic granules) using rotomoulding technology, with galvanized chains, and all connections are covered with special anti-vandal caps. The maximum user weight is 55 kg. Designed for simultaneous use by 1 child and 1 companion. Dimensions: 1165x550x360 cm.

The swing seat is made of LLDPE material, suitable for 1 child. The maximum user weight is 55 kg. Dimensions: 420x485x325 cm.

Installation requirements: To ensure safe and reliable operation, all support elements must be embedded in the ground to a depth of no less