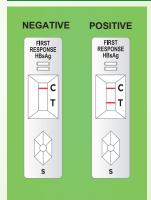

## **RESULTS INTERPRETATION**

Specimen

transfer

device

Do not interpret after 25 min.

Result at 20 min.