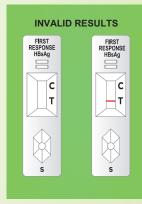

## **RESULTS INTERPRETATION**

Specimen

transfer

device

Do not interpret after 25 min.

Result at 20 min.