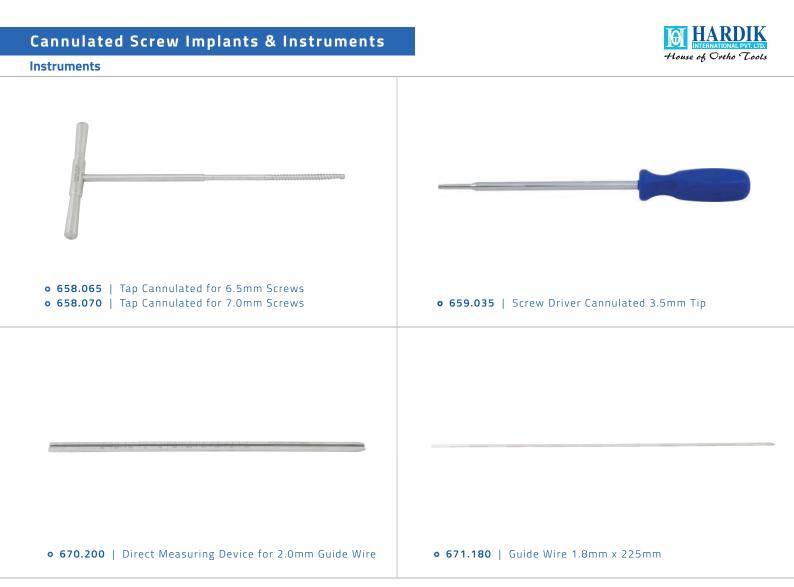

2 Each

2 Each

Parallel Drill Guide 2.0mm

656.200

Instruments

| 657.045 | Drill Bit Cannulated 4.5mm                   | 1 Each |
|---------|----------------------------------------------|--------|
| 658.065 | Tap Cannulated for 6.5mm Screws              | 1 Each |
| 659.035 | Screw Driver Cannulated 3.5mm Tip            | 1 Each |
| 670.200 | Direct Measuring Device for 2.0mm Guide Wire | 1 Each |
| 671.180 | Guide Wire 1.8mm x 225mm                     | 3 Each |