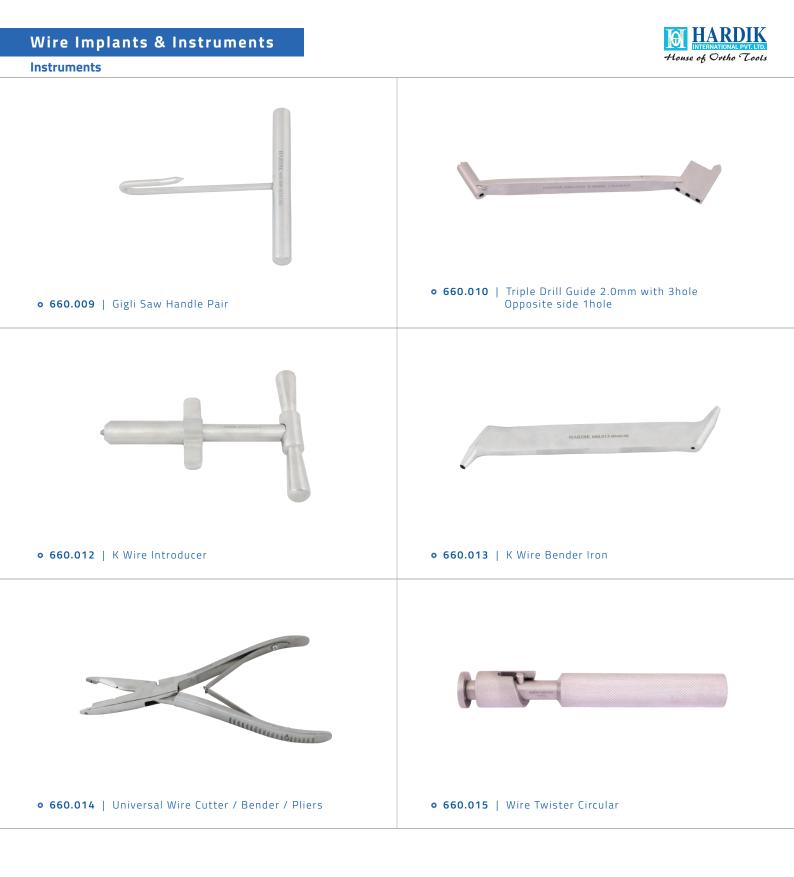

# Instruments

| 660.001 | Wire Passer Small Dia.45mm          | 1 Each |
|---------|-------------------------------------|--------|
| 660.002 | Wire Passer Large Dia.70mm          | 1 Each |
| 660.003 | Wire Tightener with Tow Pegs        | 1 Each |
| 660.004 | Wire Tightener/Twister              | 1 Each |
| 660.005 | T Handle With Chuck & Key           | 1 Each |
| 660.006 | Wire Cutter Large                   | 1 Each |
| 660.007 | Gigli Saw Wire                      | 1 Each |
| 660.008 | Gigli Saw Introducer                | 1 Each |
| 660.009 | Gigli Saw Handle Pair               | 1 Each |
| 660.010 | Triple Drill Guide 2.0mm with       |        |
|         | 3hole Opposite side 1hole           | 1 Each |
| 660.012 | K Wire Introducer                   | 1 Each |
| 660.013 | K Wire Bender Iron                  | 1 Each |
| 660.014 | Universal Wire Cutter/Bender/Pliers | 1 Each |
| 660.015 | Wire Twister Circular               | 1 Each |
|         |                                     |        |