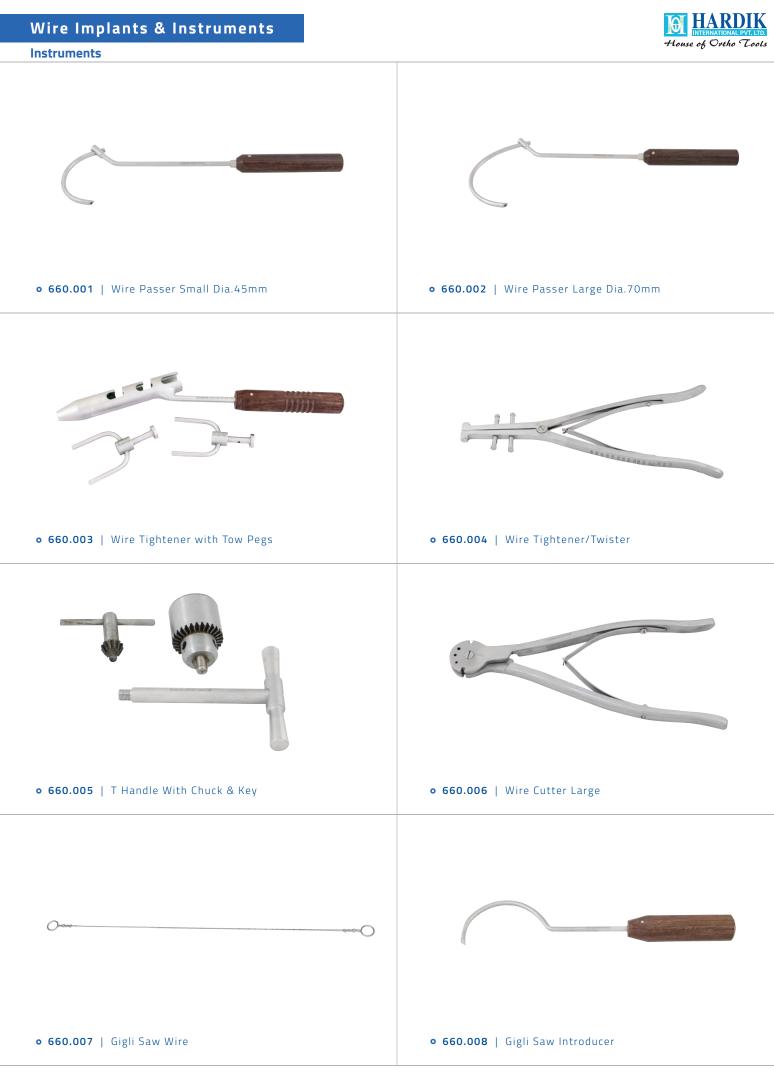

# Instruments

| 660.001 | Wire Passer Small Dia.45mm          | 1 Each |
|---------|-------------------------------------|--------|
| 660.002 | Wire Passer Large Dia.70mm          | 1 Each |
| 660.003 | Wire Tightener with Tow Pegs        | 1 Each |
| 660.004 | Wire Tightener/Twister              | 1 Each |
| 660.005 | T Handle With Chuck & Key           | 1 Each |
| 660.006 | Wire Cutter Large                   | 1 Each |
| 660.007 | Gigli Saw Wire                      | 1 Each |
| 660.008 | Gigli Saw Introducer                | 1 Each |
| 660.009 | Gigli Saw Handle Pair               | 1 Each |
| 660.010 | Triple Drill Guide 2.0mm with       |        |
|         | 3hole Opposite side 1hole           | 1 Each |
| 660.012 | K Wire Introducer                   | 1 Each |
| 660.013 | K Wire Bender Iron                  | 1 Each |
| 660.014 | Universal Wire Cutter/Bender/Pliers | 1 Each |
| 660.015 | Wire Twister Circular               | 1 Each |
|         |                                     |        |