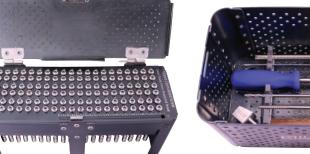

# CANNULATED SCREW & WIRE IMPLANTS & INSTRUMENTS

www.hardikinternational.com

## Implants

- 306 4.0mm Cannulated Screw (Short Thread) 12mm, 14mm, 16mm, 18mm, 20mm, 22mm, 24mm, 26mm, 28mm, 30mm, 32mm, 34mm, 36mm, 38mm, 40mm, 45mm, 50mm, 55mm, 60mm, 65mm, 70mm
- 307 4.0mm Cannulated Screw (Full Thread)
  12mm, 14mm, 16mm, 18mm, 20mm, 22mm,
  24mm, 26mm, 28mm, 30mm, 32mm, 34mm,
  36mm, 38mm, 40mm, 45mm, 50mm, 55mm,
  60mm, 65mm, 70mm

## Implants

- 310 6.5mm Cannulated Screw (16mm Thread)
  35mm, 40mm, 45mm, 50mm, 55mm, 60mm,
  65mm, 70mm, 75mm, 80mm, 85mm, 90mm,
  95mm, 100mm, 105mm, 110mm, 115mm,
  120mm
- **311** 6.5mm Cannulated Screw (32mm Thread) 45mm, 50mm, 55mm, 60mm, 65mm, 70mm, 75mm, 80mm, 85mm, 90mm, 95mm, 100mm, 105mm, 110mm, 115mm, 120mm
- **312** 6.5mm Cannulated Screw (Full Thread) 25mm, 30mm,35mm, 40mm, 45mm, 50mm, 55mm, 60mm, 65mm, 70mm, 75mm, 80mm, 85mm, 90mm, 95mm, 100mm, 105mm, 110mm, 115mm, 120mm

# Implants

- 313 7.0mm Cannulated Screw (16mm Thread)
  30mm, 35mm, 40mm, 45mm, 50mm, 55mm,
  60mm, 65mm, 70mm, 75mm, 80mm, 85mm,
  90mm, 95mm, 100mm, 105mm, 110mm,
  115mm, 120mm
- **314** 7.0mm Cannulated Screw (32mm Thread) 45mm, 50mm, 55mm, 60mm, 65mm, 70mm, 75mm, 80mm, 85mm, 90mm, 95mm, 100mm, 105mm, 110mm, 115mm, 120mm, 125mm, 130mm
- **319** 7.0mm Cannulated Screw (Full Thread) 25mm, 30mm, 35mm, 40mm, 45mm, 50mm, 55mm, 60mm, 65mm, 70mm, 75mm, 80mm, 85mm, 90mm, 95mm, 100mm, 105mm, 110mm, 115mm, 120mm, 125mm, 130mm **2 Each**