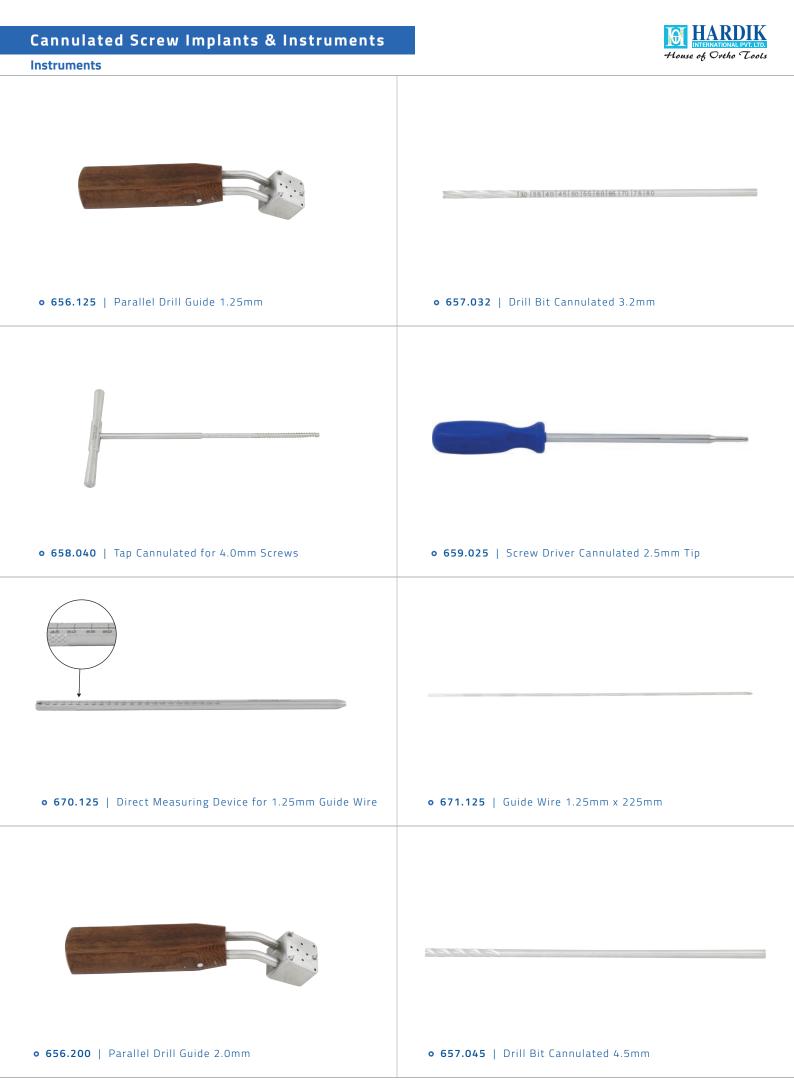

### Instruments

| 656.125 | Parallel Drill Guide 1.25mm                   | 1 Each |
|---------|-----------------------------------------------|--------|
| 657.032 | Drill Bit Cannulated 3.2mm                    | 1 Each |
| 658.040 | Tap Cannulated for 4.0mm Screws               | 1 Each |
| 659.025 | Screw Driver Cannulated 2.5mm Tip             | 1 Each |
| 670.125 | Direct Measuring Device for 1.25mm Guide Wire | 1 Each |
| 671.125 | Guide Wire 1.25mm x 225mm                     | 3 Each |
|         |                                               |        |

2 Each

2 Each

Parallel Drill Guide 2.0mm

656.200

Instruments

| 657.045 | Drill Bit Cannulated 4.5mm                   | 1 Each |
|---------|----------------------------------------------|--------|
| 658.065 | Tap Cannulated for 6.5mm Screws              | 1 Each |
| 659.035 | Screw Driver Cannulated 3.5mm Tip            | 1 Each |
| 670.200 | Direct Measuring Device for 2.0mm Guide Wire | 1 Each |
| 671.180 | Guide Wire 1.8mm x 225mm                     | 3 Each |