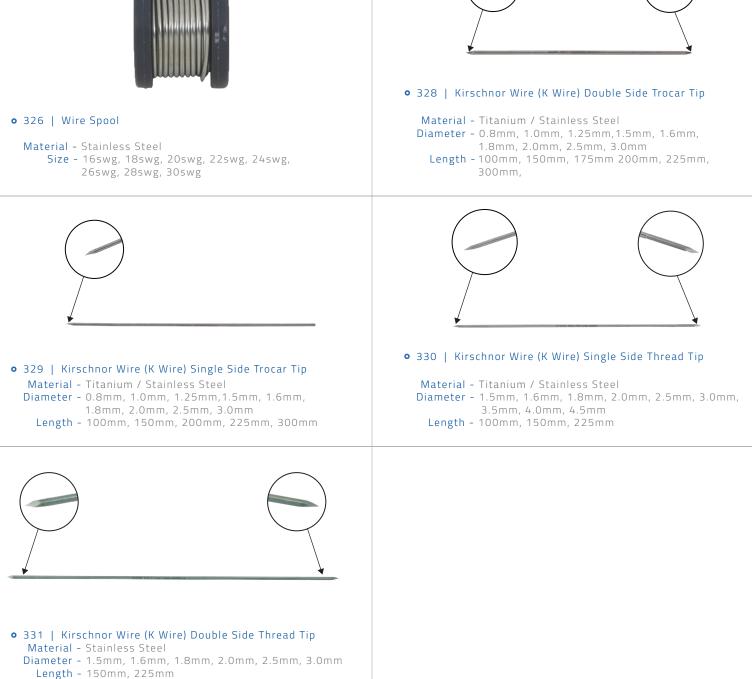

asuring Device for 2.0mm Guide Wire | 1 Each |
| 671.180 | Guide Wire 1.8mm x 225mm                     | 3 Each |

1 Each

# SAGC.15 7.0mm Cannulated Screw and instrument Set







2 Each

2 Each



# Implants

- 313 7.0mm Cannulated Screw (16mm Thread)
  30mm, 35mm, 40mm, 45mm, 50mm, 55mm,
  60mm, 65mm, 70mm, 75mm, 80mm, 85mm,
  90mm, 95mm, 100mm, 105mm, 110mm,
  115mm, 120mm
- **314** 7.0mm Cannulated Screw (32mm Thread) 45mm, 50mm, 55mm, 60mm, 65mm, 70mm, 75mm, 80mm, 85mm, 90mm, 95mm, 100mm, 105mm, 110mm, 115mm, 120mm, 125mm, 130mm
- **319** 7.0mm Cannulated Screw (Full Thread) 25mm, 30mm, 35mm, 40mm, 45mm, 50mm, 55mm, 60mm, 65mm, 70mm, 75mm, 80mm, 85mm, 90mm, 95mm, 100mm, 105mm, 110mm, 115mm, 120mm, 125mm, 130mm **2 Each**

# Instruments

# Wire Implants & Instruments

Implants



















# Instruments

| 660.001 | Wire Passer Small Dia.45mm          | 1 Each |
|---------|-------------------------------------|--------|
| 660.002 | Wire Passer Large Dia.70mm          | 1 Each |
| 660.003 | Wire Tightener with Tow Pegs        | 1 Each |
| 660.004 | Wire Tightener/Twister              | 1 Each |
| 660.005 | T Handle With Chuck & Key           | 1 Each |
| 660.006 | Wire Cutter Large                   | 1 Each |
| 660.007 | Gigli Saw Wire                      | 1 Each |
| 660.008 | Gigli Saw Introducer                | 1 Each |
| 660.009 | Gigli Saw Handle Pair               | 1 Each |
| 660.010 | Triple Drill Guide 2.0mm with       |        |
|         | 3hole Opposite side 1hole           | 1 Each |
| 660.012 | K Wire Introducer                   | 1 Each |
| 66