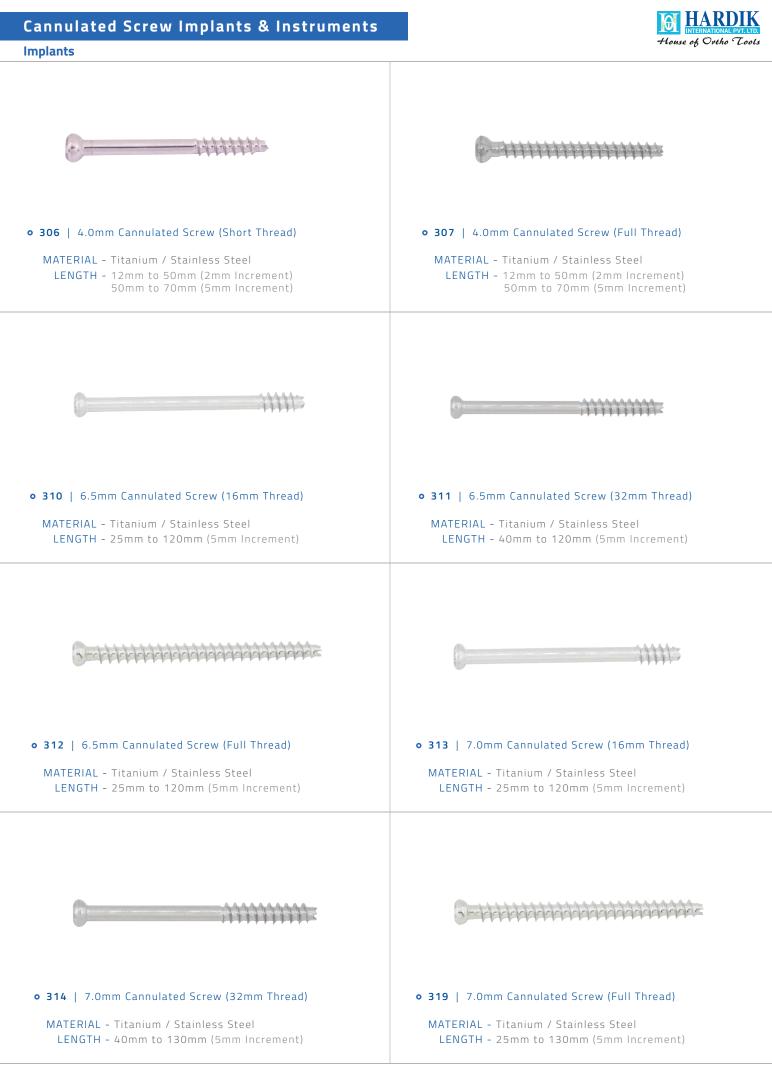

## Implants

- 306 4.0mm Cannulated Screw (Short Thread) 12mm, 14mm, 16mm, 18mm, 20mm, 22mm, 24mm, 26mm, 28mm, 30mm, 32mm, 34mm, 36mm, 38mm, 40mm, 45mm, 50mm, 55mm, 60mm, 65mm, 70mm
- 307 4.0mm Cannulated Screw (Full Thread)
  12mm, 14mm, 16mm, 18mm, 20mm, 22mm,
  24mm, 26mm, 28mm, 30mm, 32mm, 34mm,
  36mm, 38mm, 40mm, 45mm, 50mm, 55mm,
  60mm, 65mm, 70mm

## Implants

- 310 6.5mm Cannulated Screw (16mm Thread)
  35mm, 40mm, 45mm, 50mm, 55mm, 60mm,
  65mm, 70mm, 75mm, 80mm, 85mm, 90mm,
  95mm, 100mm, 105mm, 110mm, 115mm,
  120mm
- **311** 6.5mm Cannulated Screw (32mm Thread) 45mm, 50mm, 55mm, 60mm, 65mm, 70mm, 75mm, 80mm, 85mm, 90mm, 95mm, 100mm, 105mm, 110mm, 115mm, 120mm
- **312** 6.5mm Cannulated Screw (Full Thread) 25mm, 30mm,35mm, 40mm, 45mm, 50mm, 55mm, 60mm, 65mm, 70mm, 75mm, 80mm, 85mm, 90mm, 95mm, 100mm, 105mm, 110mm, 115mm, 120mm

# Implants

- 313 7.0mm Cannulated Screw (16mm Thread)
  30mm, 35mm, 40mm, 45mm, 50mm, 55mm,
  60mm, 65mm, 70mm, 75mm, 80mm, 85mm,
  90mm, 95mm, 100mm, 105mm, 110mm,
  115mm, 120mm
- **314** 7.0mm Cannulated Screw (32mm Thread) 45mm, 50mm, 55mm, 60mm, 65mm, 70mm, 75mm, 80mm, 85mm, 90mm, 95mm, 100mm, 105mm, 110mm, 115mm, 120mm, 125mm, 130mm
- **319** 7.0mm Cannulated Screw (Full Thread) 25mm, 30mm, 35mm, 40mm, 45mm, 50mm, 55mm, 60mm, 65mm, 70mm, 75mm, 80mm, 85mm, 90mm, 95mm, 100mm, 105mm, 110mm, 115mm, 120mm, 125mm, 130mm **2 Each**