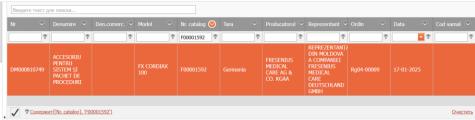

# REGISTRUL DE STAT AL DISPOZITIVELOR MEDICALE

# REGISTRUL DE STAT AL DISPOZITIVELOR MEDICALE

| I.3. Certificatul CE                  | Certificat EU QMS G10<br>077174 0005 rev04 |
|---------------------------------------|--------------------------------------------|
| I.2. Declarația de<br>conformitate CE | Declaratie de conformitate<br>art. 22      |
| I.2. Declarația de<br>conformitate CE | Declaratie de conformitate                 |