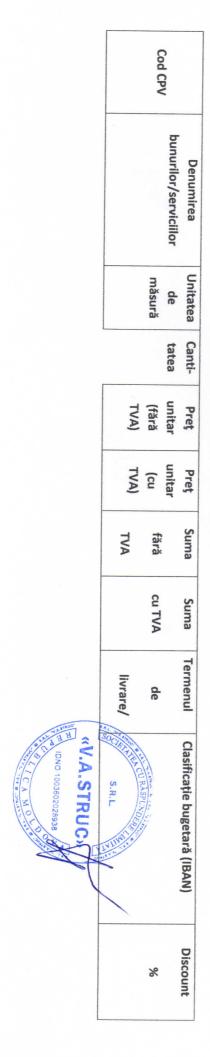

Anexa nr.23

la Documentația standard nr.\_\_\_\_

din "\_\_\_\_\_\_ 20\_\_\_\_

Specificații de preț

1,2,3,4,9,10] [Acest tabel va fi completat de către ofertant în coloanele 5,6,7,8 și 11 la necesitate, iar de către autoritatea contractantă – în coloanele

| Obiectul de achiziției: Produse alimentare semestrul 1 anul2023 | Numărul procedurii de achiziție21066258din06-14.11.2022 |
|-----------------------------------------------------------------|---------------------------------------------------------|

|                    | 15610000-7                |          | 15610000-7                |          | 15610000-7                |         | 15850000-1                |         | 15850000-1                |         |                          | Ч  |          |
|--------------------|---------------------------|----------|---------------------------|----------|---------------------------|---------|---------------------------|---------|---------------------------|---------|--------------------------|----|----------|
|                    | Crupe de mei              | Lotul 26 | Crupe de gris             | Lotul 25 | Faina de grâu             | Lotul 5 | Taietei                   | Lotul 4 | Paste făinoase            | Lotul 3 | Bunuri/servicii          | 2  |          |
|                    | Ŕ                         |          | kg                        |          | kg                        |         | kg                        |         | kg                        |         |                          | ω  |          |
|                    | 400                       |          | 300                       |          | 300                       |         | 250                       |         | 006                       |         |                          | 4  |          |
|                    | 15,83                     |          | 12.92                     |          | 8.33                      |         | 34.50                     |         | 15.00                     |         |                          | л  |          |
|                    | 19.00                     |          | 15.50                     |          | 10.00                     |         | 41.40                     |         | 18.00                     |         |                          | 6  |          |
|                    | 6332                      |          | 3876                      |          | 2499                      |         | 8625                      |         | 13500                     |         |                          | 7  |          |
|                    | 7600                      |          | 4650                      |          | 3000                      |         | 10350                     |         | 16200                     |         |                          | 00 |          |
| - Dunne            | 01.01.2023-<br>30.06.2023 |          | 01.01.2023-<br>30.06.2023 |          | 01.01.2023-<br>30.06.2023 |         | 01.01.2023-<br>30.06.2023 |         | 01.01.2023-<br>30.06.2023 |         |                          | 9  | prestare |
| IDNO 1003602028838 | S.R.L.                    |          |                           |          |                           |         |                           |         |                           |         | MD28TRPBAA333110A16448AE | 10 |          |
|                    |                           |          |                           |          |                           |         |                           |         |                           |         |                          | 11 |          |

|            |          | 15610000-7                |          | 15610000-7      |             | /-00001961 | 10000 7     |          | 15610000-7                | 2        | 15610000-7                 |          | /-00001961 |                 |          |
|------------|----------|---------------------------|----------|-----------------|-------------|------------|-------------|----------|---------------------------|----------|----------------------------|----------|------------|-----------------|----------|
|            | Lotul 33 | Crupa de arnăut           | Lotul 32 | Crupe de hrisca | Lorul 31    | 0 PL       |             | Lotul 30 | Fulgi de ovăs mărunțit    | Lotul 29 | Crupe de griu<br>sfarimate | Lotul 28 | (malai)    | Crupe de porumb | Lotul 27 |
|            |          | kg                        |          | kg              |             | 700        | ī           |          | kg                        | 0        | Ŕ                          |          | ŝ          | -               |          |
|            |          | 450                       |          | 600             |             | 000        | 000         |          | 200                       |          | 400                        |          | buu        | 2               |          |
|            |          | 14.15                     |          | 35.42           |             | 24.1/      | 71 40       |          | 17.92                     |          | 7.48                       |          | 10.42      | 2020            |          |
|            |          | 16.98                     |          | 42.50           |             | 23.00      | 20.00       |          | 21.50                     |          | 8.98                       |          | 0C'7T      |                 |          |
|            |          | 6367.50                   |          | 21252           |             | 00,44,00   | 20544 50    |          | 3584                      |          | 2992                       |          | 7670       |                 |          |
|            |          | 7641                      |          | 25500           |             | 24000      | 24650       |          | 4300                      |          | 3592                       |          | 0007       | 4700            |          |
| A COLORING | SOCIET   | 01.01.2023-<br>30.06.2023 |          | 30.06.2023      | 01.01.2023- | 30.06.2023 | 01.01.2023- |          | 01.01.2023-<br>30.06.2023 |          | 30.06.2023                 |          | 30.06.2023 | 01.01.2023-     |          |
|            | STRUC"   | 1 Celt                    |          |                 |             |            |             |          |                           |          |                            |          |            |                 |          |
|            |          |                           |          |                 |             |            |             |          |                           |          |                            |          |            |                 | -        |

|                                                                                                                                                                                                                                                                                                                                                                                                                                                                                                                                                                                                                                                                                                                                                                                                                                                                                                                                                                                                                                                                                                                                                                                                                                                                                                                                                                                                                                                                                                                                                                                                                                                                                                                                                                                                                                                                                                                                                                                                                                                                                                                                | 15860000-4 |                  | 15420000-8 |                 |          | 15830000-5 |             |          | 03210000-6 |             |          | 03210000-6 |             | -        | 0-00001700 | 02010000 6       |          | /-0000T0CT | 10000 7     |
|--------------------------------------------------------------------------------------------------------------------------------------------------------------------------------------------------------------------------------------------------------------------------------------------------------------------------------------------------------------------------------------------------------------------------------------------------------------------------------------------------------------------------------------------------------------------------------------------------------------------------------------------------------------------------------------------------------------------------------------------------------------------------------------------------------------------------------------------------------------------------------------------------------------------------------------------------------------------------------------------------------------------------------------------------------------------------------------------------------------------------------------------------------------------------------------------------------------------------------------------------------------------------------------------------------------------------------------------------------------------------------------------------------------------------------------------------------------------------------------------------------------------------------------------------------------------------------------------------------------------------------------------------------------------------------------------------------------------------------------------------------------------------------------------------------------------------------------------------------------------------------------------------------------------------------------------------------------------------------------------------------------------------------------------------------------------------------------------------------------------------------|------------|------------------|------------|-----------------|----------|------------|-------------|----------|------------|-------------|----------|------------|-------------|----------|------------|------------------|----------|------------|-------------|
|                                                                                                                                                                                                                                                                                                                                                                                                                                                                                                                                                                                                                                                                                                                                                                                                                                                                                                                                                                                                                                                                                                                                                                                                                                                                                                                                                                                                                                                                                                                                                                                                                                                                                                                                                                                                                                                                                                                                                                                                                                                                                                                                | Ceai       | Lotul 51         | soarelui   | Ulei de floarea | Lotul 39 | Zahar      | l<br>-<br>c | Lotul 37 | Fasole     | -           | Lotul 36 | Linte      |             | Lotul 35 |            | Masaro clofinită | Lotul 34 |            |             |
|                                                                                                                                                                                                                                                                                                                                                                                                                                                                                                                                                                                                                                                                                                                                                                                                                                                                                                                                                                                                                                                                                                                                                                                                                                                                                                                                                                                                                                                                                                                                                                                                                                                                                                                                                                                                                                                                                                                                                                                                                                                                                                                                | kg         |                  |            | -               |          | kg         | -           |          | Kg         | -           |          | ŝ          | ī           |          | 7          | 5                |          | 700        | à           |
|                                                                                                                                                                                                                                                                                                                                                                                                                                                                                                                                                                                                                                                                                                                                                                                                                                                                                                                                                                                                                                                                                                                                                                                                                                                                                                                                                                                                                                                                                                                                                                                                                                                                                                                                                                                                                                                                                                                                                                                                                                                                                                                                | 80         |                  | 1200       | 1000            |          | 3000       |             |          | /00        | 1           |          | TOO        | 200         |          |            | 700              |          | JC.        | 5           |
|                                                                                                                                                                                                                                                                                                                                                                                                                                                                                                                                                                                                                                                                                                                                                                                                                                                                                                                                                                                                                                                                                                                                                                                                                                                                                                                                                                                                                                                                                                                                                                                                                                                                                                                                                                                                                                                                                                                                                                                                                                                                                                                                | 150.00     |                  | 32.50      |                 |          | 23.04      |             |          | 24.81      | 2           |          | 20.02      | 00.00       |          | 1.10       | Ø / Ø            |          | 1.10       | 84 2        |
|                                                                                                                                                                                                                                                                                                                                                                                                                                                                                                                                                                                                                                                                                                                                                                                                                                                                                                                                                                                                                                                                                                                                                                                                                                                                                                                                                                                                                                                                                                                                                                                                                                                                                                                                                                                                                                                                                                                                                                                                                                                                                                                                | 180.00     |                  | 39.00      |                 |          | 24.88      |             |          | 26.80      |             |          | 38.90      | 00 00       |          | 10.24      |                  |          | 0.00       | 80 8        |
|                                                                                                                                                                                                                                                                                                                                                                                                                                                                                                                                                                                                                                                                                                                                                                                                                                                                                                                                                                                                                                                                                                                                                                                                                                                                                                                                                                                                                                                                                                                                                                                                                                                                                                                                                                                                                                                                                                                                                                                                                                                                                                                                | 12000      |                  | 00065      | 20000           |          | 69120      |             |          | / 96 / T   | 17011       |          | 2000       | 0000        |          |            | 4740             |          |            | 274         |
| A CONCISCION OF A CONCISCION O | 14400      | the CUR          | 40000      | 10000           |          | /4640      | 14040       |          | 00/01      | 10760       |          | 0000       | 0000        |          |            | 5120             |          | 110        | 449         |
| IDNO 1003602028938                                                                                                                                                                                                                                                                                                                                                                                                                                                                                                                                                                                                                                                                                                                                                                                                                                                                                                                                                                                                                                                                                                                                                                                                                                                                                                                                                                                                                                                                                                                                                                                                                                                                                                                                                                                                                                                                                                                                                                                                                                                                                                             | 01.01.2023 | CURSEVICE STREET | 30.06.2023 | 01,01.2023-     |          | 30,06.2023 | 01.01.2023- |          | 30.06.2023 | 01.01.2023- |          | 30.06.2023 | 01.01.2023- |          | 30.06.2023 | 01.01.2023-      |          | 30.06.2023 | 01.01.2023- |
|                                                                                                                                                                                                                                                                                                                                                                                                                                                                                                                                                                                                                                                                                                                                                                                                                                                                                                                                                                                                                                                                                                                                                                                                                                                                                                                                                                                                                                                                                                                                                                                                                                                                                                                                                                                                                                                                                                                                                                                                                                                                                                                                |            |                  |            |                 |          |            |             |          |            |             |          |            |             |          |            |                  |          |            |             |