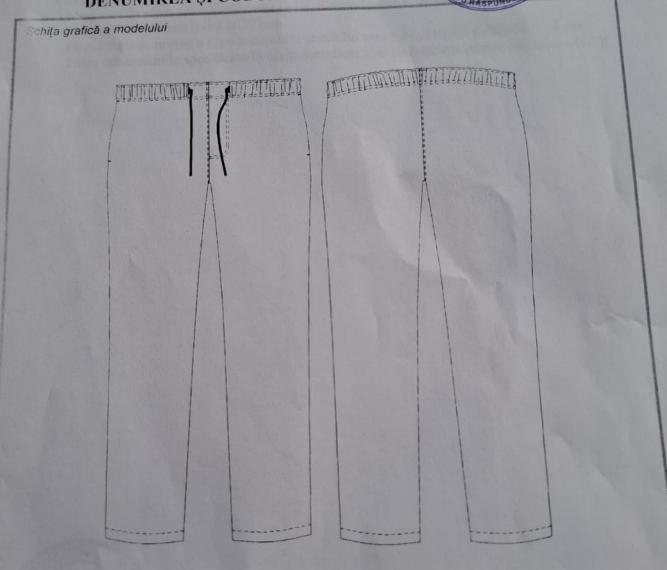

IMSP SCR "Timofei Mosneaga"

Pantaloni de silueta semiajustată, formate din reperele feței și reperele spatelui. Fără sistem de inchidere.

Fața este formată din două repere simetrice: reperul stîng al feței și reperul drept al feței.

Spatele la fel este format din două repere simetrice: reperul stîng al spatelui și reperul drept al

În cusăturile laterale sunt prelucrate buzunare laterale.

Marginea de sus a pantalonilor este tivită, formînd un șnal, în care este introdus elastic și șiret.

Marginea de jos este tivită la 20 mm.

Pe cusătura de mijloc a feței și cusătura șezutului este aplicat tighel dublu de garnisire.

Toate dimensiunile specificate în acest document sânt cu referința pentru mărimea 50/176.