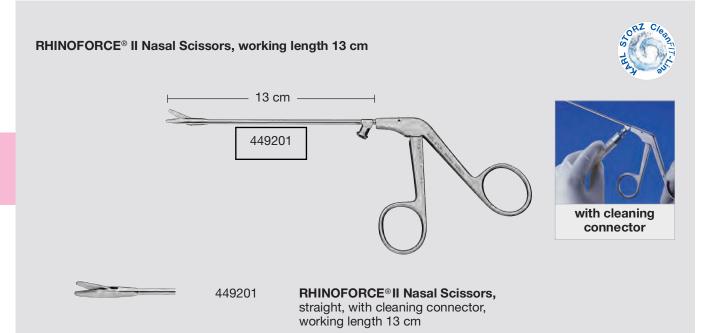

## Standard Instruments for Rhinology and Rhinoplasty

RHINOFORCE® II Nasal Scissors and Nasal Cutting Forceps

| 449202 | Same, curved to right                                                                                                                                                                                                      |
|--------|----------------------------------------------------------------------------------------------------------------------------------------------------------------------------------------------------------------------------|
| 449203 | Same, curved to left                                                                                                                                                                                                       |
| 449204 | RHINOFORCE® II Nasal Scissors, cutting blades curved upwards, to cut the anterior part of the middle turbinate in case of narrow nose and to prevent postoperative synechia, with cleaning connector, working length 13 cm |
| 449205 | Same, cutting blades curved downwards                                                                                                                                                                                      |