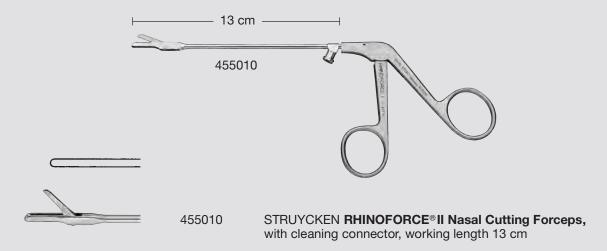

## STRUYCKEN RHINOFORCE® II Nasal Cutting Forceps, working length 13 cm

Recommended Cleaning Rack 39220 CA for Instruments with Cleaning Connectors see page 28

11-983