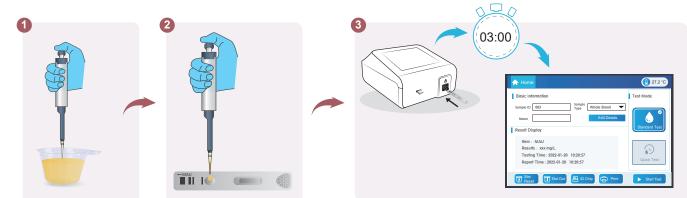

abolic syndrome typically have a higher incidence of MAU. Early detection is needed for treatment.

#### **APPLICATION SCENARIOS**



Lab



GP





hospital



Cc Dep

Cardiology

Department

Fínecare"

111 111 0



#### **CLINICAL GUIDELINE**

WHO suggest that urinary albumin exretion can be estimated in a spot urine sample using reagent strip("dipstick")urine analysis for albumin or total protein with automated reading.

#### **ITEMS SPECIFICATION**

| ltem         | Catalog No. | Sample Type | Reaction Time | Detection Range | Storage                 |
|--------------|-------------|-------------|---------------|-----------------|-------------------------|
| One step MAU | W206        | 75 µL urine | 3 minutes     | 5-300 mg/L      | 4~30°C for<br>24 months |

#### **OPERATING STEPS**



#### ADAPTATION INSTRUMENTS

1. Finecare™ FIA Meter Plus (FS-113)

2. Finecare™ II Plus SE(FS-114)

3. Finecare™ III Plus (FS-205)



P

Primary care