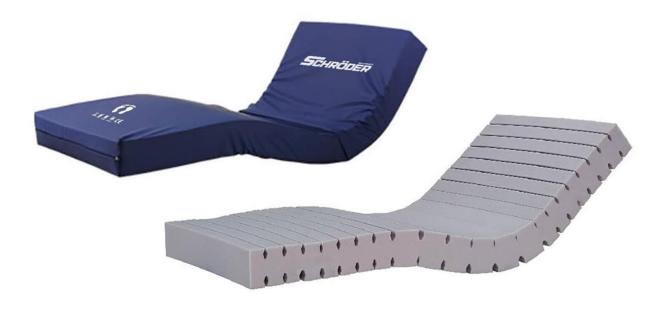

## **TECHNICAL SPECIFICATION DATA SHEET**

Foam Mattress consists of foam with a density of 28 kg/m3 foam and cuttings over the full width of the mattress. Special CNC cutting reducing contact points so distribute and reduce pressure on human body.

Air passages, provide air circulation and prevent heat accumulation. Accords to all bedsteads through a special CNC cutting, air passages reduce perspiration, Comfort is provided to the user by the regional design, One-piece design creates an acute alternative to mattress with classical parts, Provides with anti-bacterial, water proof, and breathable PU cover.

Standard Size: 85×195 cmMaterial: Grey/White PU Foam

• Density: 28 /m3

Cleaning: Autoclavable

Area of Usage: Hospital Examination Rooms, Emergency Rooms

• Thickness: 14 cm