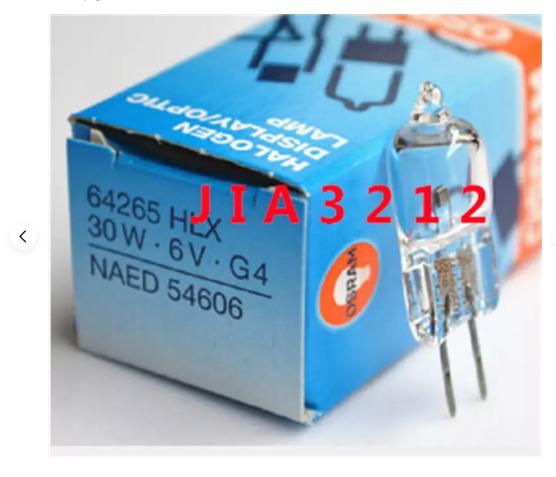

>

Back to home page







i i

jia3212 (6006) <u>Business</u>

98.8% positive Seller's other items Contact seller

# US \$16.40

Approximately £12.70 or Best Offer Was <del>US \$20.00</del> (i) Save US \$3.60 (18% OFF)

Condition: New

Quantity: 1 13 available 2 sold

Buy it now

Add to basket

Make offer

♥ Watch this item

Breathe easy. Returns accepted.

Postage: US \$0.78 (approx £0.60) SpeedPAK Economy. See details

Located in: Shenzhen, China

Delivery: Estimated between Thu, 15 Aug and Wed, 21 Aug to 2000

**①** 

Seller dispatches within 10 days after

receiving cleared payment.

Returns: 30 days return. Buyer pays for return postage. <u>See details</u>











Have one to sell? Sell it yourself

### >>> Package includes:

#### 1 x Unit

#### Contact Us:

- (1). If there's any problem, please do not