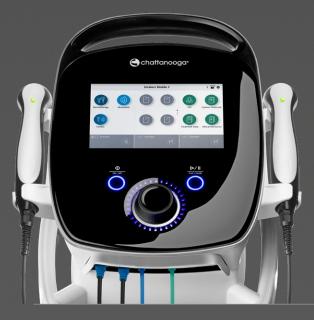

## LARGE GRAPHIC COLOR TOUCH SCREEN

High resolution 7" capacitive touch screen for access to intuitive user interface and extensive anatomical library. Suggestions for the placement of electrodes and areas for ultrasound applicator placement are in easy to use and find guidelines. The touch screen also gives real time information as to the progress of the individual treatment and a summary after treatment ends.

# **KEY FEATURES - INTERFACE**

Intelect® Mobile 2 offers the next generation of intuitive and intelligent user interface - designed with the therapist in mind.

## INTELLIGENT INTERFACE

Buttons on the device and connection points for Modality accessories have interactive lights to show the status of the device or port.

# SUGGESTED PROTOCOL SETTING

Assists the user in setting the functions of the device and each therapy , settings are based on current clinical practice.

Suggested protocol settings (SPS) can be modified to produce custom treatment regimens and saved as a custom protocol.

# HI RESOLUTION ANATOMICAL LIBRARY

Illustrates an array of pathologies allowing simple explanation of conditions and treatment to the patient.