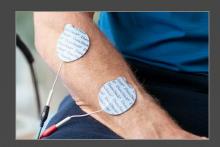

## **NMES**

- MUSCLE RE-EDUCATION (3)
- INCREASING LOCAL BLOOD SUPPLY (4)
- RELAXATION OF MUSCLE SPASMS (5)
- MAINTAINING/INCREASING RANGE OF MOTION (6)

- RELIEF OF PAIN FROM MUSCLE SPASM (7)
- RELIEF OF PAIN FROM JOINT CONTRACTURE (8)
- RELIEF OF PAIN ASSOCIATED WITH LIGAMENT (9)
- SPRAINS, TENDINITIS AND MUSCLE SPASM (10)

## STIM

The Intelect® Mobile 2 **STIM** is an electrotherapy system used with or without an optional cart, allowing for the inclusion of a Vacuum module. The Intelect Mobile 2 stim has available a selection of widely used waveforms allowing the therapist multiple treatment options, these waveforms are easily selected from the user interface and guidelines as to electrode placement are also given for the selected treatment area. This equipment is to be used only under the prescription and supervision of a licensed medical practitioner.