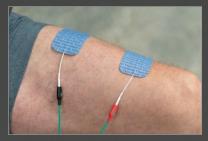

## STIM

The Intelect® Mobile 2 **STIM** is an electrotherapy system used with or without an optional cart, allowing for the inclusion of a Vacuum module. The Intelect Mobile 2 stim has available a selection of widely used waveforms allowing the therapist multiple treatment options, these waveforms are easily selected from the user interface and guidelines as to electrode placement are also given for the selected treatment area. This equipment is to be used only under the prescription and supervision of a licensed medical practitioner.

## COMBO

The Intelect Mobile 2 **COMBO** is a two-channel electrotherapy, ultrasound therapy and Combo system used with or without an optional Cart, allowing for the inclusion of a Vacuum module. For combo therapy 5 waveforms are included for use: Interferential, VMS, High Volt, Asymmetric biphasic TENS and Symmetric biphasic TENS there is fully functional 1 and 3 MHz ultrasound frequencies and two channels of electrical stimulation output. This equipment is to be used only under the prescription and supervision of a licensed medical practitioner.