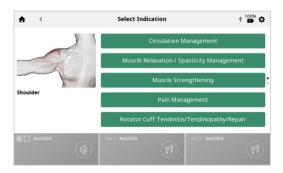

## LARGE GRAPHIC COLOR TOUCH SCREEN

High resolution 7" capacitive touch screen for access to intuitive user interface and extensive anatomical library. Suggestions for the placement of electrodes and areas for ultrasound applicator placement are in easy to use and find guidelines. The touch screen also gives real time information as to the progress of the individual treatment and a summary after treatment ends.

# HI RESOLUTION ANATOMICAL LIBRARY

Illustrates an array of pathologies allowing simple explanation of conditions and treatment to the patient.

# **INDICATIONS**

## **NMES**

- MUSCLE RE-EDUCATION (3)
- INCREASING LOCAL BLOOD SUPPLY (4)
- RELAXATION OF MUSCLE SPASMS (5)
- MAINTAINING/INCREASING RANGE OF MOTION (6)

- RELIEF OF PAIN FROM MUSCLE SPASM (7)
- RELIEF OF PAIN FROM JOINT CONTRACTURE (8)
- RELIEF OF PAIN ASSOCIATED WITH LIGAMENT (9)
- SPRAINS, TENDINITIS AND MUSCLE SPASM (10)