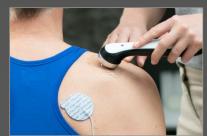

## STIM

The Intelect® Mobile 2 **STIM** is an electrotherapy system used with or without an optional cart, allowing for the inclusion of a Vacuum module. The Intelect Mobile 2 stim has available a selection of widely used waveforms allowing the therapist multiple treatment options, these waveforms are easily selected from the user interface and guidelines as to electrode placement are also given for the selected treatment area. This equipment is to be used only under the prescription and supervision of a licensed medical practitioner.

## COMBO

The Intelect Mobile 2 **COMBO** is a two-channel electrotherapy, ultrasound therapy and Combo system used with or without an optional Cart, allowing for the inclusion of a Vacuum module. For combo therapy 5 waveforms are included for use: Interferential, VMS, High Volt, Asymmetric biphasic TENS and Symmetric biphasic TENS there is fully functional 1 and 3 MHz ultrasound frequencies and two channels of electrical stimulation output. This equipment is to be used only under the prescription and supervision of a licensed medical practitioner.