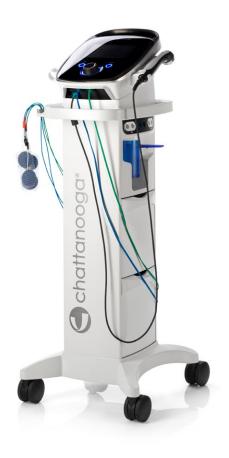

# OPTIONAL CART (OPTIONAL VACUUM UNIT)

Optional cart with storage drawers ensuring all accessories are convenient and easy to reach from the device, large wheels allow the cart and device to be moved easily around the office, add in the option of the vacuum unit to allow the use of vacuum in electrotherapy.