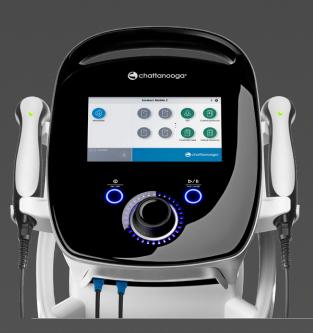

## LARGE GRAPHIC COLOR TOUCH SCREEN

High resolution 7" capacitive touch screen for access to intuitive user interface and extensive anatomical library. Suggestions for the placement of electrodes and areas for ultrasound applicator placement are in easy to use and find guidelines. The touch screen also gives real time information as to the progress of the individual treatment and a summary after treatment ends.

# **KEY FEATURES - INTERFACE**

Intelect® Mobile 2 offers the next generation of intuitive and intelligent user interface - designed with the therapist in mind.

## INTELLIGENT INTERFACE

Buttons on the device and connection points for Modality accessories have interactive lights to show the status of the device or port.