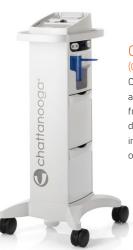

# OPTIONAL CART (OPTIONAL VACUUM UNIT)

Optional cart with storage drawers ensuring all accessories are convenient and easy to reach from the device, large wheels allow the cart and device to be moved easily around the office, add in the option of the vacuum unit to allow the use of vacuum in electrotherapy.