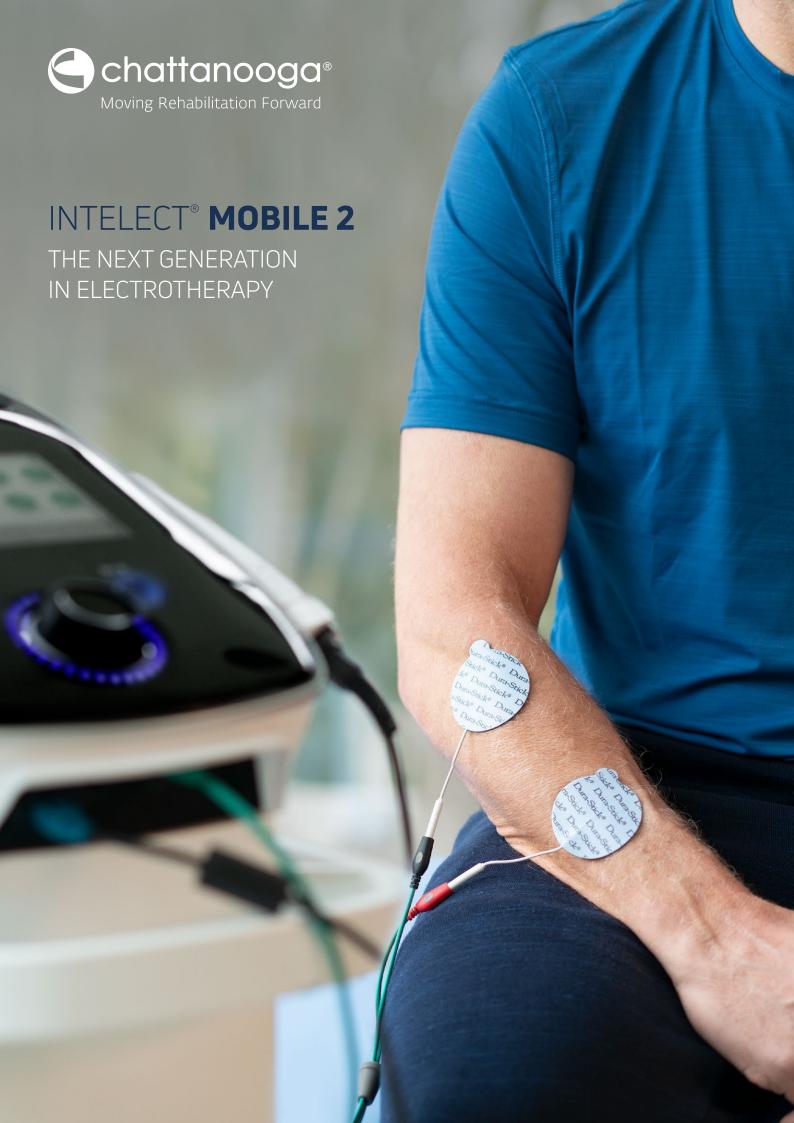

# KEY FEATURES INNOVATION AND SIMPLICITY THROUGH DESIGN

## LARGE GRAPHIC COLOR TOUCH SCREEN

High resolution 7" capacitive touch screen for access to intuitive user interface and extensive anatomical library. Suggestions for the placement of electrodes and areas for ultrasound applicator placement are in easy to use and find guidelines. The touch screen also gives real time information as to the progress of the individual treatment and a summary after treatment ends.

## MOBILE

Lightweight device with ergonomically designed handle and optional integral battery, eliminating the need to carry mains wires on home visits. Optional custom carry case available for transporting the device safely and securely.

## **HOME USE**

Intelect® Mobile 2 was designed to be compliant with IEC 60601-1-11 and can be used for treatment in the patients own home as well as the therapist office, giving flexibility and versatility for both clinician and patient alike.