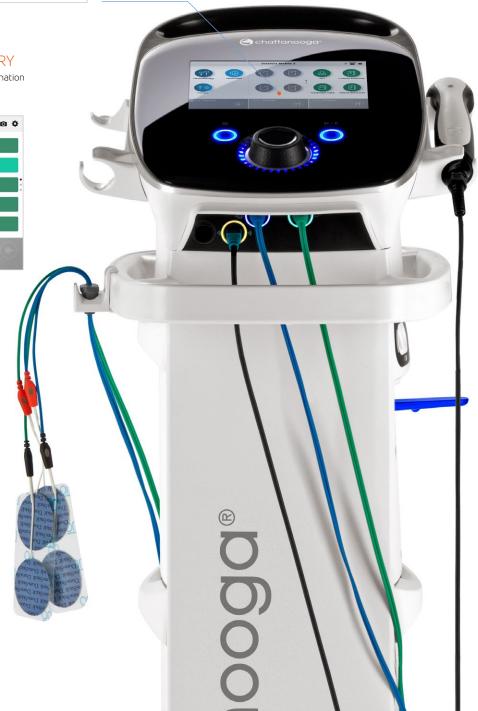

## STIM

The Intelect® Mobile 2 **STIM** is an electrotherapy system used with or without an optional cart, allowing for the inclusion of a Vacuum module. The Intelect Mobile 2 stim has available a selection of widely used waveforms allowing the therapist multiple treatment options, these waveforms are easily selected from the user interface and guidelines as to electrode placement are also given for the selected treatment area. This equipment is to be used only under the prescription and supervision of a licensed medical practitioner.

## COMBO

The Intelect Mobile 2 **COMBO** is a two-channel electrotherapy, ultrasound therapy and Combo system used with or without an optional Cart, allowing for the inclusion of a Vacuum module. For combo therapy 5 waveforms are included for use: Interferential, VMS, High Volt, Asymmetric biphasic TENS and Symmetric biphasic TENS there is fully functional 1 and 3 MHz ultrasound frequencies and two channels of electrical stimulation output. This equipment is to be used only under the prescription and supervision of a licensed medical practitioner.

## INTELECT® MOBILE 2 COMBO:

| PART NUMBER   | DESCRIPTION                                                                     |  |
|---------------|---------------------------------------------------------------------------------|--|
| 15-1204       | INTELECT® MOBILE 2 COMBO SET (EU PLUG)<br>(Combo set includes the below items)  |  |
| 15-1205       | INTELECT® MOBILE 2 COMBO SET (ALL PLUG)<br>(Combo set includes the below items) |  |
| 15-0133       | INTELECT® MOBILE 2 COMBO                                                        |  |
| 79967         | Carbon electrodes                                                               |  |
| 42198         | Gel electrodes                                                                  |  |
| 70010         | Stim lead wires                                                                 |  |
| 6522055       | Chattanooga® straps                                                             |  |
| 15-0142       | 5cm² ultrasound applicator                                                      |  |
| 4248          | Transmission gel bottle                                                         |  |
| 15-0144/46/47 | Power cord                                                                      |  |