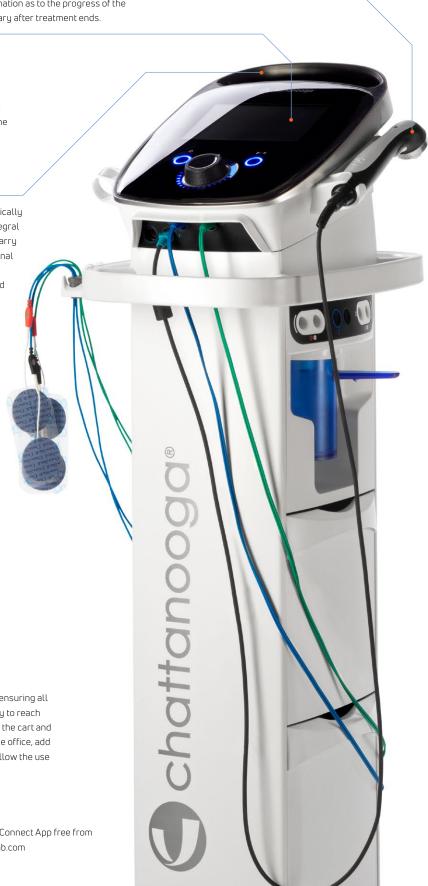

## LARGE GRAPHIC COLOR TOUCH SCREEN

High resolution 7" capacitive touch screen for access to intuitive user interface and extensive anatomical library. Suggestions for the placement of electrodes and areas for ultrasound applicator placement are in easy to use and find guidelines. The touch screen also gives real time information as to the progress of the individual treatment and a summary after treatment ends.

## INTELLIGENT INTERFACE

Buttons on the device and connection points for Modality accessories have interactive lights to show the status of the device or port.

## LITRASOLING

The Intelect Mobile 2 **ULTRASOUND** is an ultrasound therapy system used with or without an optional Cart. The Intelect Mobile 2 Ultrasound offers dual frequency Ultrasound at 1 or 3 MHz, Pulsed or continuous duty cycles (10%, 20%, 50% & 100%). Supplied with a 5cm² ultrasound applicator with additional optional heads available. Guidelines for treatment area are available on the user interface. Coupling detection can be monitored either audibly (set to on as default) or visually by the LED on the back of the applicator, treatment time indicator will stop when head is uncoupled so the of amount of ultrasound treatment delivered during the time period is accurately measured and reproducible. This equipment is to be used only under the prescription and supervision of a licensed medical practitioner.