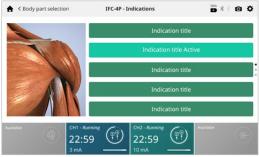

## LARGE GRAPHIC COLOR TOUCH SCREEN

High resolution 7" capacitive touch screen for access to intuitive user interface and extensive anatomical library. Suggestions for the placement of electrodes and areas for ultrasound applicator placement are in easy to use and find guidelines. The touch screen also gives real time information as to the progress of the individual treatment and a summary after treatment ends.

# SUGGESTED PROTOCOL SETTING

Assists the user in setting the functions of the device and each therapy , settings are based on current clinical practice.

Suggested protocol settings (SPS) can be modified to produce custom treatment regimens and saved as a custom protocol.

# **INDICATIONS**