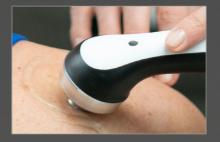

# NEW ULTRASOUND APPLICATOR

Ergonomic design fit for the hand Improved coupling detection and monitoring.

## LITRASOLING

The Intelect Mobile 2 **ULTRASOUND** is an ultrasound therapy system used with or without an optional Cart. The Intelect Mobile 2 Ultrasound offers dual frequency Ultrasound at 1 or 3 MHz, Pulsed or continuous duty cycles (10%, 20%, 50% & 100%). Supplied with a 5cm² ultrasound applicator with additional optional heads available. Guidelines for treatment area are available on the user interface. Coupling detection can be monitored either audibly (set to on as default) or visually by the LED on the back of the applicator, treatment time indicator will stop when head is uncoupled so the of amount of ultrasound treatment delivered during the time period is accurately measured and reproducible. This equipment is to be used only under the prescription and supervision of a licensed medical practitioner.