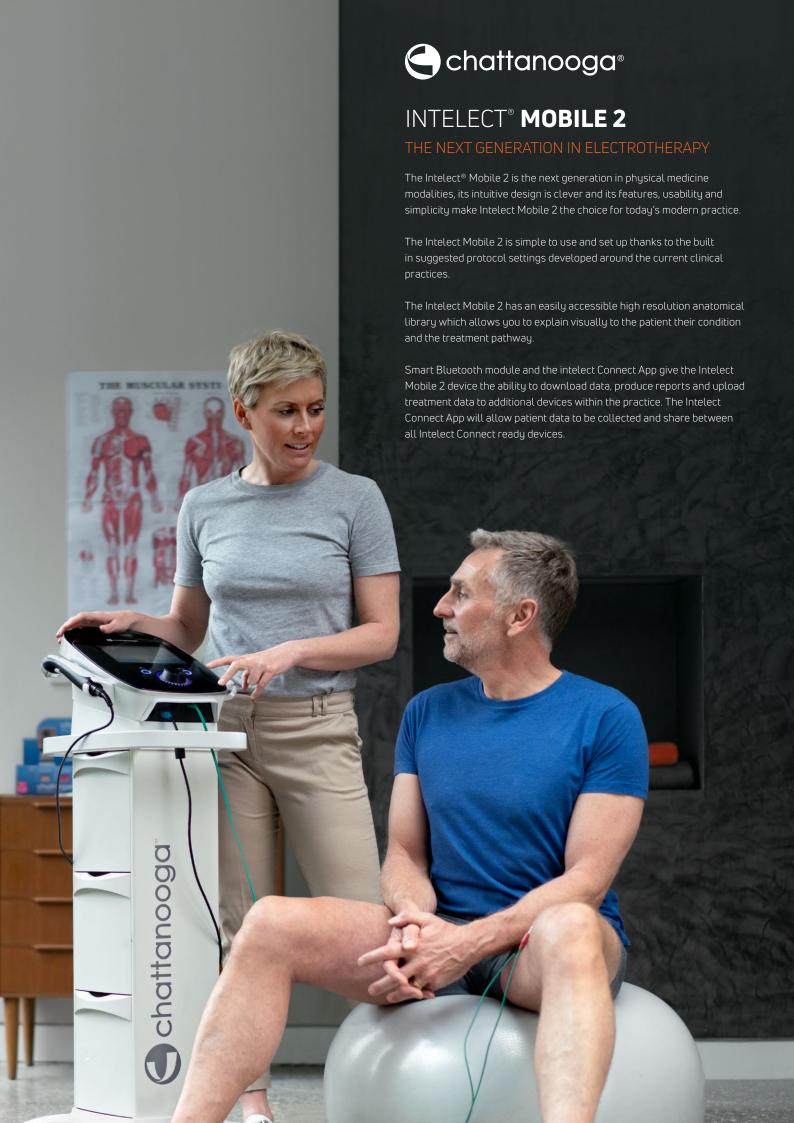

# **KEY FEATURES - INTERFACE**

Intelect® Mobile 2 offers the next generation of intuitive and intelligent user interface - designed with the therapist in mind.

# SUGGESTED PROTOCOL SETTING

Assists the user in setting the functions of the device and each therapy , settings are based on current clinical practice.

Suggested protocol settings (SPS) can be modified to produce custom treatment regimens and saved as a custom protocol.

# HI RESOLUTION ANATOMICAL LIBRARY

Illustrates an array of pathologies allowing simple explanation of conditions and treatment to the patient.

## WINDOWS 10 APP

The addition of a smart Bluetooth module to the Intelect Mobile 2 and provision of the Intelect Connect App\* gives great flexibility in the handling and processing patient data, allowing the export of patient treatment data and protocols from device to PC allowing not only the ability to produce reports but also to share treatments and patient data between multiple Intelect Mobile 2 devices within a practice and in the near future with other smart enabled Chattanooga devices.