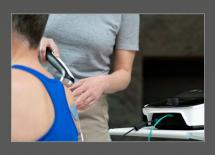

# NEW ULTRASOUND APPLICATOR

Ergonomic design fit for the hand Improved coupling detection and monitoring.

## LITRASOLING

The Intelect Mobile 2 **ULTRASOUND** is an ultrasound therapy system used with or without an optional Cart. The Intelect Mobile 2 Ultrasound offers dual frequency Ultrasound at 1 or 3 MHz, Pulsed or continuous duty cycles (10%, 20%, 50% & 100%). Supplied with a 5cm² ultrasound applicator with additional optional heads available. Guidelines for treatment area are available on the user interface. Coupling detection can be monitored either audibly (set to on as default) or visually by the LED on the back of the applicator, treatment time indicator will stop when head is uncoupled so the of amount of ultrasound treatment delivered during the time period is accurately measured and reproducible. This equipment is to be used only under the prescription and supervision of a licensed medical practitioner.