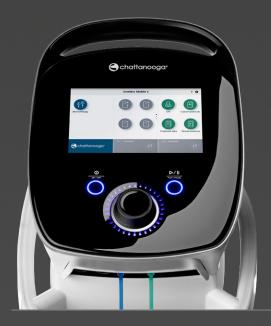

## INTELLIGENT INTERFACE

Buttons on the device and connection points for Modality accessories have interactive lights to show the status of the device or port.

## STIM

The Intelect® Mobile 2 **STIM** is an electrotherapy system used with or without an optional cart, allowing for the inclusion of a Vacuum module. The Intelect Mobile 2 stim has available a selection of widely used waveforms allowing the therapist multiple treatment options, these waveforms are easily selected from the user interface and guidelines as to electrode placement are also given for the selected treatment area. This equipment is to be used only under the prescription and supervision of a licensed medical practitioner.