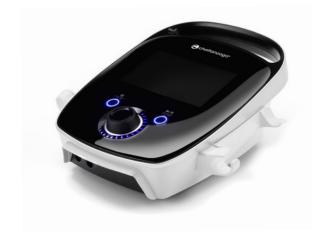

## INTELLIGENT INTERFACE

Buttons on the device and connection points for Modality accessories have interactive lights to show the status of the device or port.

## STIM

The Intelect® Mobile 2 **STIM** is an electrotherapy system used with or without an optional cart, allowing for the inclusion of a Vacuum module. The Intelect Mobile 2 stim has available a selection of widely used waveforms allowing the therapist multiple treatment options, these waveforms are easily selected from the user interface and guidelines as to electrode placement are also given for the selected treatment area. This equipment is to be used only under the prescription and supervision of a licensed medical practitioner.