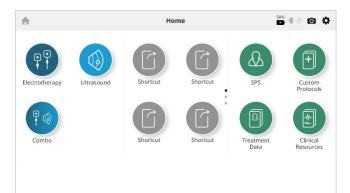

# **KEY FEATURES - INTERFACE**

Intelect® Mobile 2 offers the next generation of intuitive and intelligent user interface - designed with the therapist in mind.

# SUGGESTED PROTOCOL SETTING

Assists the user in setting the functions of the device and each therapy , settings are based on current clinical practice.

Suggested protocol settings (SPS) can be modified to produce custom treatment regimens and saved as a custom protocol.

# HI RESOLUTION ANATOMICAL LIBRARY

Illustrates an array of pathologies allowing simple explanation of conditions and treatment to the patient.