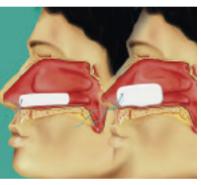

#### Fields of application

- Epistaxis packing 100: for haemostasis in the posterior nasal area and for postoperative use, e.g. after conchotomy
- Epistaxis packing 55: for haemostasis in the medial nasal area