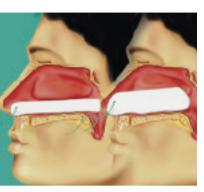

#### Fields of application

- Epistaxis packing 100: for haemostasis in the posterior nasal area and for postoperative use, e.g. after conchotomy
- Epistaxis packing 55: for haemostasis in the medial nasal area