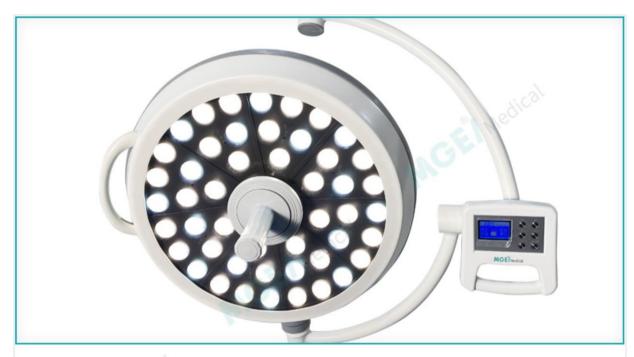

#### Super High Color Reproduction

Oram Led Bulbs, Standard Natural Light With 4300k Color Temperature The Color Reproduction Is Lifelike, The Tissue Color Is Truly Reproduced, And The Color Temperature Is Constant At Any Illuminance Condition.