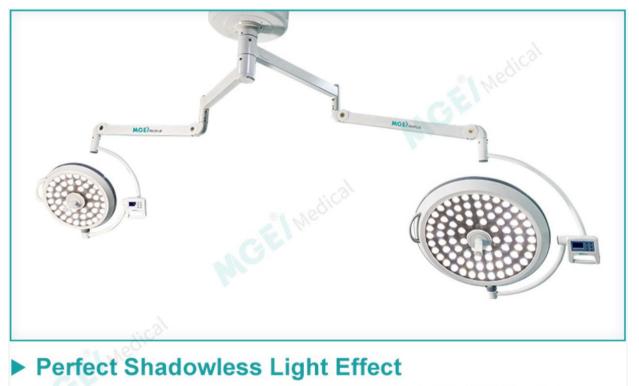

The Scientific Arc Focus Design Cleverly Avoids The Doctor's Head And Shoulders To Achieve The Ideal Shadowless Effect And Super Deep Illumination.

MEDIGE INTERNATIONAL INDUSTRIES CO., LTD. No. 380 Fengxin Road, Yuhang District, Hangzhou, Zhejiang, China