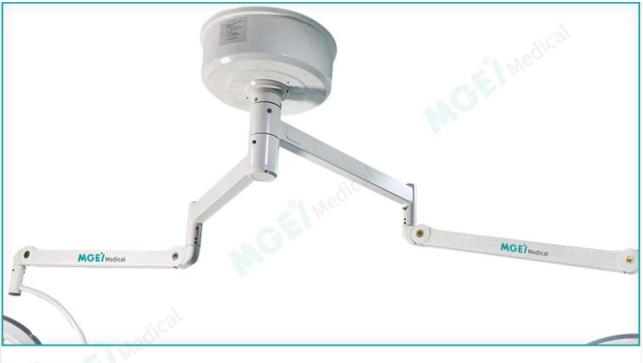

ion.



The Scientific Arc Focus Design Cleverly Avoids The Doctor's Head And Shoulders To Achieve The Ideal Shadowless Effect And Super Deep Illumination.



MEDIGE INTERNATIONAL INDUSTRIES CO., LTD. No. 380 Fengxin Road, Yuhang District, Hangzhou, Zhejiang, China

CE

ISO

# MGE-SL1B



#### Microcomputer Control Panel

The Integrated Power Switch And Push-button Digital Display Dimming Can Be Adjusted According To Requirements.



## Multifunctional Disinfection Handle

The Non-contact Sensor Design Integrates The Most Commonly Used Light Spot Adjustment And Illuminance Adjustment Functions Of The Doctor Into The Handle To Improve The Efficiency Of The Operation.





MEDIGE INTERNATIONAL INDUSTRIES CO., LTD. No. 380 Fengxin Road, Yuhang District, Hangzhou, Zhejiang, China

# MGE-SL1B



#### Arm

Mould Die-casting Eight Edge Type Revolving Arm.



# Optional Camera System

There Are Inserted Camera In Central Of Light Head And Fixed In Third Balance Arm For Choice.



MEDIGE INTERNATIONAL INDUSTRIES CO., LTD. No. 380 Fengxin Road, Yuhang District, Hangzhou, Zhejiang, China

CE

ISO