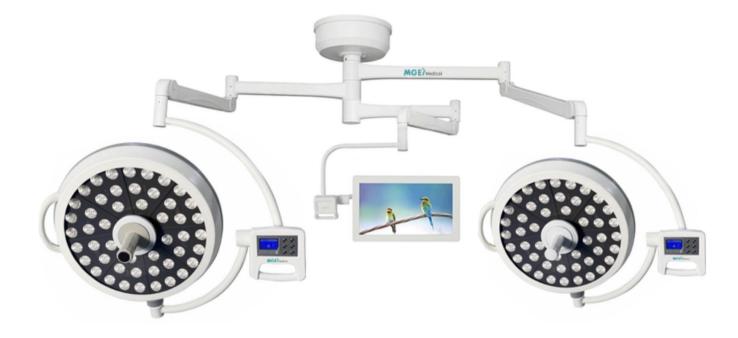

# Optional Camera System

There Are Inserted Camera In Central Of Light Head And Fixed In Third Balance Arm For Choice.

MEDIGE INTERNATIONAL INDUSTRIES CO., LTD. No. 380 Fengxin Road, Yuhang District, Hangzhou, Zhejiang, China