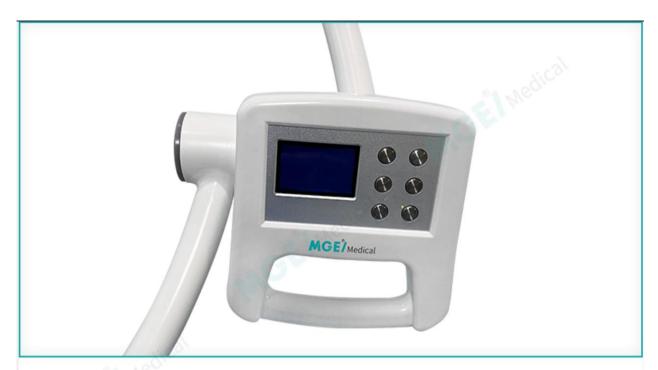

#### Microcomputer Control Panel

The Integrated Power Switch And Push-button Digital Display Dimming Can Be Adjusted According To Requirements.