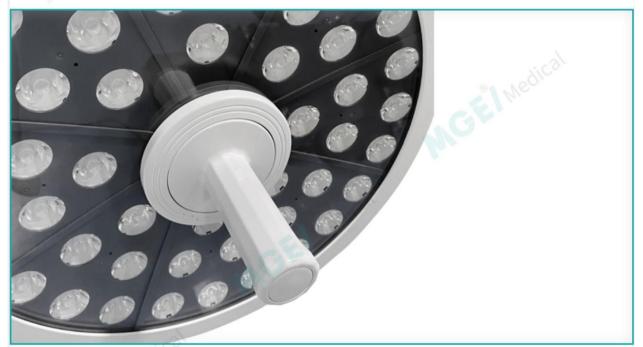

#### Super High Color Reproduction

Oram Led Bulbs, Standard Natural Light With 4300k Color Temperature The Color Reproduction Is Lifelike, The Tissue Color Is Truly Reproduced, And The Color Temperature Is Constant At Any Illuminance Condition.

The Scientific Arc Focus Design Cleverly Avoids The Doctor's Head And Shoulders To Achieve The Ideal Shadowless Effect And Super Deep Illumination.

MEDIGE INTERNATIONAL INDUSTRIES CO., LTD. No. 380 Fengxin Road, Yuhang District, Hangzhou, Zhejiang, China