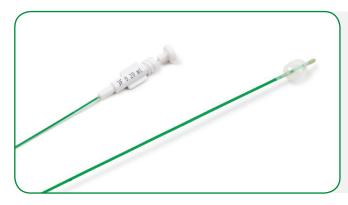

## **EMBOLECTOMY CATHETERS**

Fogarty's, single lumen

The embolectomy catheters are used for the safe and convenient removal of throm-boembolic material from arteries and veins. The catheters for embolectomy are made of biologically indifferent material. Their elasticity is matched to their size. The balloon is made of latex. It withstands the pressure indispensable for achieving of satisfactory effect. A silk thread is an additional fastening of the balloon. Each size has the colour corresponding to the international colour code. Marks are made at intervals of 10 cm. Stainless steel mandrin facilitates catheter introduction into the vessel. The soft spherical tip reduces to a minimum the probability of vessel wall perforation. The other end of the catheter has a Luer-Lock attachment. The catheter diameter and balloon volume are given on each catheter. Sterilization is with gamma radiation. Single lumen Fogarty catheters can be used for removal of concrements from bile ducts.

| Reference: | Catheter<br>size / length | Tube<br>colour | Diameter<br>of filled balloon | Balloon volume filled with liquid |
|------------|---------------------------|----------------|-------------------------------|-----------------------------------|
| EFB2F40    | 2F / 40 cm                | white          | 5 mm                          | 0.15 ml                           |
| EFB2F60    | 2F / 60 cm                | white          | 5 mm                          | 0.15 ml                           |
| EFB3F40    | 3F / 40 cm                | green          | 6 mm                          | 0.20 ml                           |
| EFB3F80    | 3F / 80 cm                | green          | 6 mm                          | 0.20 ml                           |
| EFB4F40    | 4F / 40 cm                | red            | 8 mm                          | 0.70 ml                           |
| EFB4F80    | 4F / 80 cm                | red            | 8 mm                          | 0.70 ml                           |
| EFB5F40    | 5F / 40 cm                | white          | 10 mm                         | 1.50 ml                           |
| EFB5F80    | 5F / 80 cm                | white          | 10 mm                         | 1.50 ml                           |
| EFB6F40    | 6F / 40 cm                | blue           | 12 mm                         | 2.00 ml                           |
| EFB6F80    | 6F / 80 cm                | blue           | 12 mm                         | 2.00 ml                           |
| EFB7F40    | 7F / 40 cm                | yellow         | 14 mm                         | 2.50 ml                           |
| EFB7F80    | 7F / 80 cm                | yellow         | 14 mm                         | 2.50 ml                           |
| EFB8F40    | 8F / 40 cm                | brown          | 16 mm                         | 3.50 ml                           |
| EFB8F80    | 8F / 80 cm                | brown          | 16 mm                         | 3.50 ml                           |
| EFB10F40   | 10F / 40 cm               | grey           | 20 mm                         | 4.50 ml                           |
| EFB10F80   | 10F / 80 cm               | grey           | 20 mm                         | 4.50 ml                           |