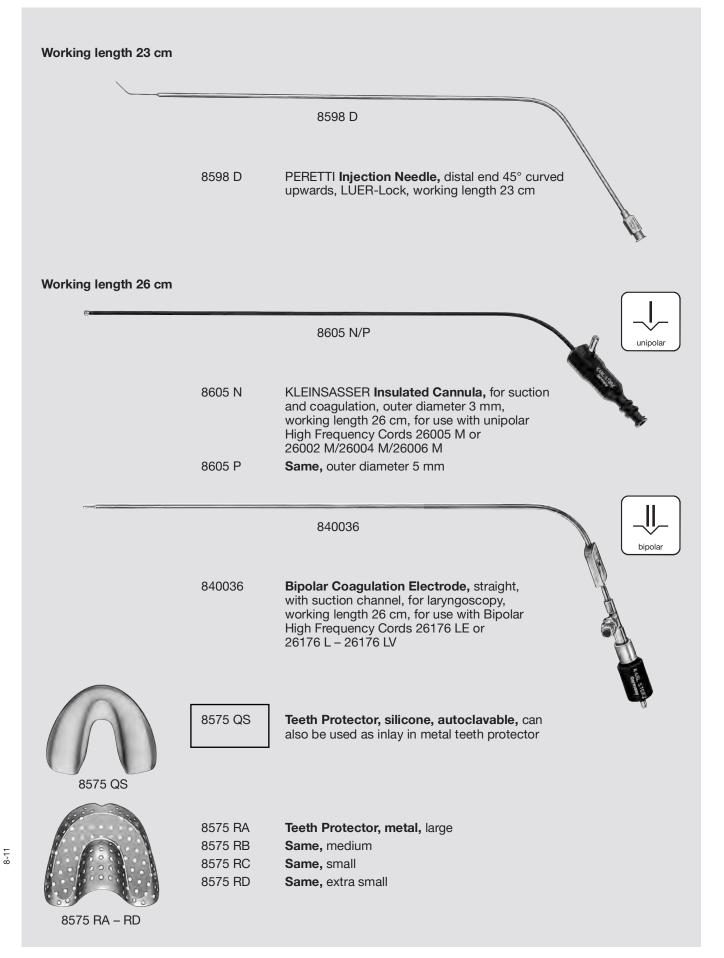

C  | 33531 BC  | 33546 BC  | 33547 BC  |  |
| CLICK'line BABCOCK Clamp                     |                     |           |           |           |           |           |           |  |
| 33510 BLS                                    | 33561 BLS           | 33562 BLS | 33563 BLS | 33566 BLS | 33531 BLS | 33546 BLS | 33547 BLS |  |
| CLICK'line BABCOCK Clamp, rounded jaws, long |                     |           |           |           |           |           |           |  |

## **FESS Instruments**

for Endoscopic Diagnosis, Surgery and Postoperative Treatment of Nasal Sinuses and Anterior Skull Base





3-993

### Standard Instruments for Rhinology and Rhinoplasty





11-032

Opening Aid 459999 for Forceps with Lugs see ENT catalog

### Instruments

for Endolaryngeal Microsurgery





### 37560 LH