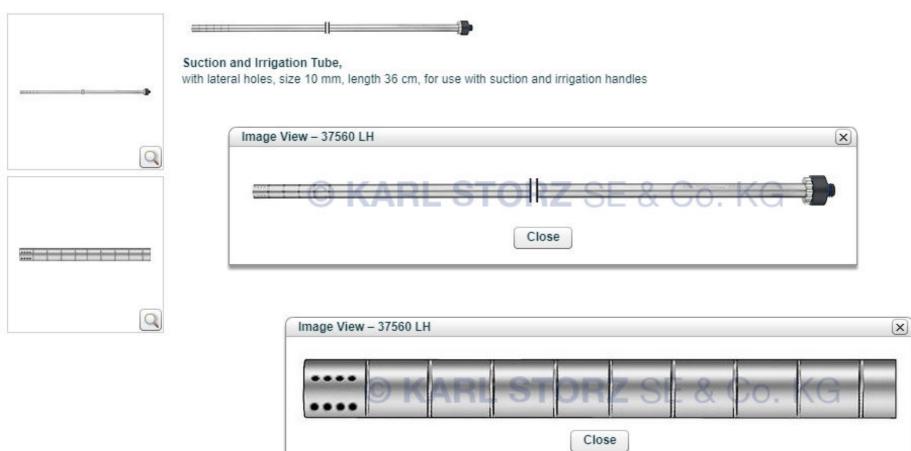

33546 BC  | 33547 BC  |  |
| CLICK'line BABCOCK Clamp                     |                     |           |           |           |           |           |           |  |
| 33510 BLS                                    | 33561 BLS           | 33562 BLS | 33563 BLS | 33566 BLS | 33531 BLS | 33546 BLS | 33547 BLS |  |
| CLICK'line BABCOCK Clamp, rounded jaws, long |                     |           |           |           |           |           |           |  |

## **FESS Instruments**

for Endoscopic Diagnosis, Surgery and Postoperative Treatment of Nasal Sinuses and Anterior Skull Base





3-993

### Standard Instruments for Rhinology and Rhinoplasty





11-032

Opening Aid 459999 for Forceps with Lugs see ENT catalog

### Instruments

for Endolaryngeal Microsurgery





### 37560 LH