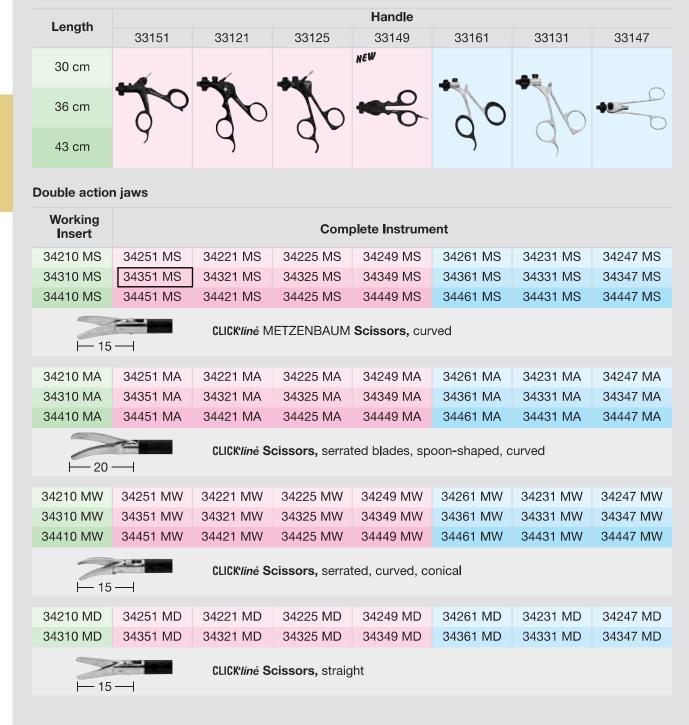

### Scissors

CLICK'*line* – rotating, dismantling, with and without connector pin for unipolar coagulation

unipola

### **Double action jaws**

| Working<br>Insert                            | Complete Instrument |           |           |           |           |           |           |  |
|----------------------------------------------|---------------------|-----------|-----------|-----------|-----------|-----------|-----------|--|
| 33510 TH                                     | 33561 TH            | 33562 TH  | 33563 TH  | 33566 TH  | 33531 TH  | 33546 TH  | 33547 TH  |  |
| CLICK'line Grasping Forceps, fenestrated     |                     |           |           |           |           |           |           |  |
| 33510 BC                                     | 33561 BC            | 33562 BC  | 33563 BC  | 33566 BC  | 33531 BC  | 33546 BC  | 33547 BC  |  |
| CLICK'line BABCOCK Clamp                     |                     |           |           |           |           |           |           |  |
| 33510 BLS                                    | 33561 BLS           | 33562 BLS | 33563 BLS | 33566 BLS | 33531 BLS | 33546 BLS | 33547 BLS |  |
| CLICK'line BABCOCK Clamp, rounded jaws, long |                     |           |           |           |           |           |           |  |