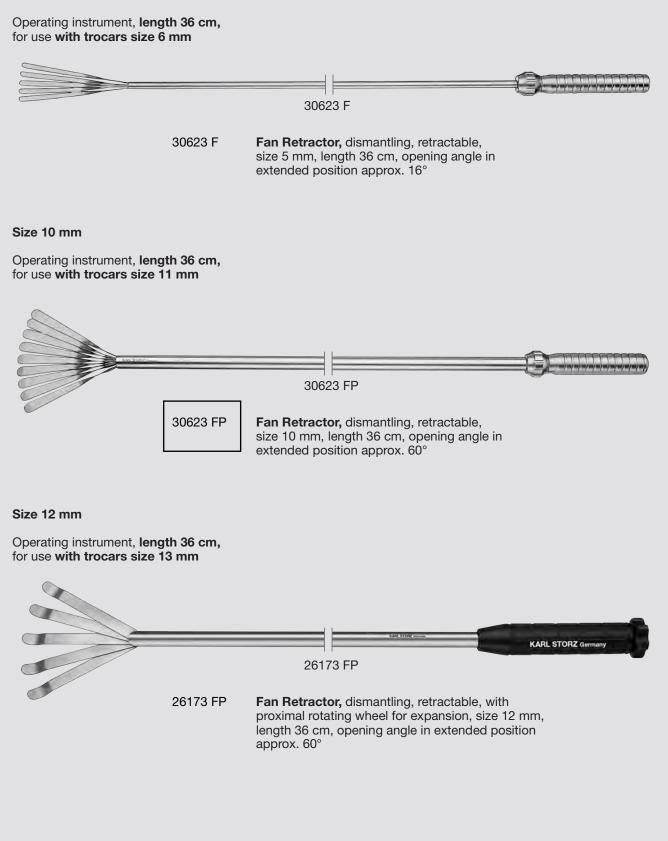

### **Fan Retractors**

#### Size 5 mm

Components/Spare Parts see chapter 18

2-98<sup>5</sup>

#### Size 5 mm

Operating instruments, lengths 30, 36 and 43 cm, for use with trocars size 6 mm

Operating instruments, **length 43 cm,** for use with telescopes with inbuilt working channel and trocars size 6 mm

#### Size 10 mm

Operating instruments, length 36 cm, for use with trocars size 11 mm

| Length | Handle |       |       |       |       |       |          |
|--------|--------|-------|-------|-------|-------|-------|----------|
| Length | 33161  | 33162 | 33163 | 33166 | 33131 | 33146 | 33147    |
| 36 cm  | +*     | NEW   | NEW   | NEW   | •     |       | <b>•</b> |
|        | do     | 20    | 99    | 90    | 90    | 0     | 0        |