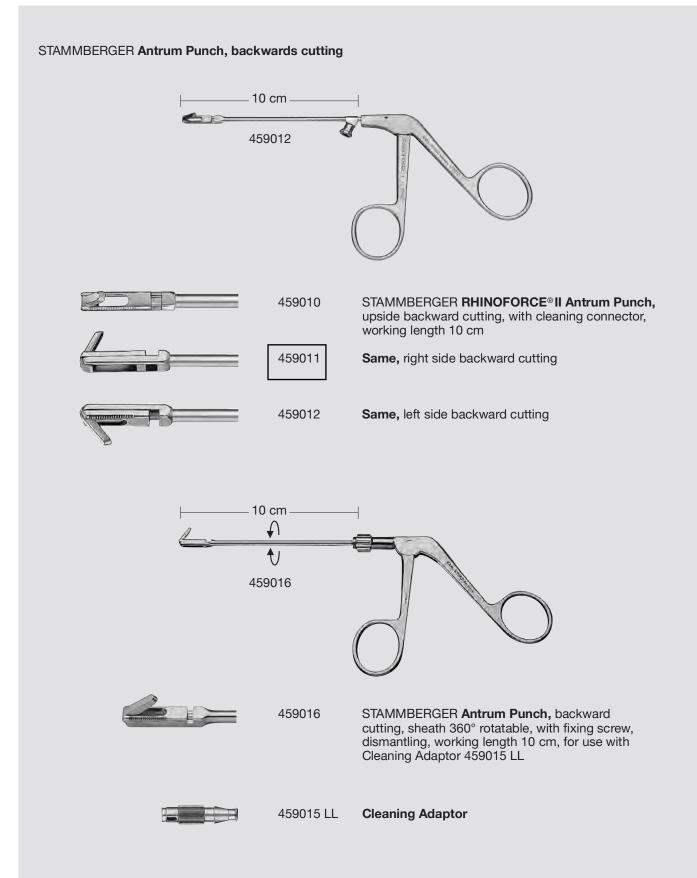

## **FESS Instruments**

for Endoscopic Diagnosis, Surgery and Postoperative Treatment of Nasal Sinuses and Anterior Skull Base

3-993

### Standard Instruments for Rhinology and Rhinoplasty

11-032

Opening Aid 459999 for Forceps with Lugs see ENT catalog