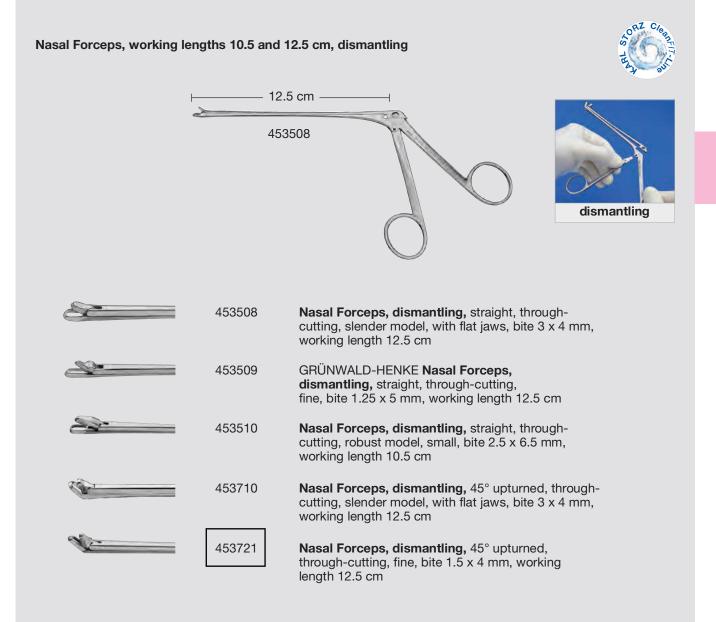

### Standard Instruments for Rhinology and Rhinoplasty

11-032

Opening Aid 459999 for Forceps with Lugs see ENT catalog