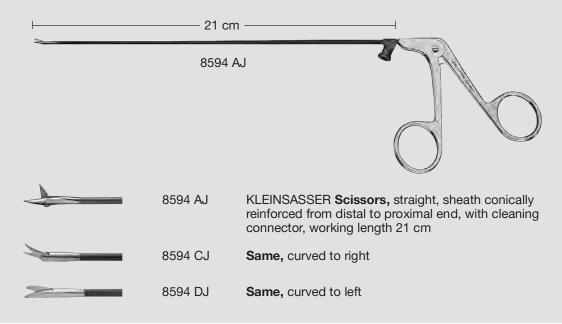

## **Original KLEINSASSER Instruments**

for Endolaryngeal Microsurgery

**Special Features:** 

Working length 23 cm

- Excellent cutting performance with optimal transfer of strength
- Due to specially ground surface scissor blades stay sharper much longer
- Distal end thinner than proximal end to provide better viewing
- Sheath conically reinforced from distal to proximal end to increase mechanical stability

| ⊢ | 23 ci   | m                                                                                    |
|---|---------|--------------------------------------------------------------------------------------|
|   | 8594    | A                                                                                    |
|   | 8594 A  | KLEINSASSER <b>Scissors,</b> straight, with cleaning connector, working length 23 cm |
| - | 8594 BB | Same, angled 15°                                                                     |
|   | 8594 B  | Same, angled 45°                                                                     |
|   | 8594 C  | Same, curved to right                                                                |
|   | 8594 D  | Same, curved to left                                                                 |
| A | 8594 E  | Same, straight, cuts horizontally                                                    |