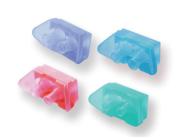

#### **Nasal Masks**

- \* Ergonomic design with 4 sizes.
- \* Made with soft, comfortable silicone, anatomically shaped.
- \* Ideal size and depth designed for good seal contact with less force.
- \* Different sizes with colour coded sizing.

| FSC No.    | Part No. | Configuration       |                 | Box Qty. |
|------------|----------|---------------------|-----------------|----------|
| 504-NM(S)  | 51005455 | nCPAP Nasal Mask S  | Red             | 100      |
| 504-NM(M)  | 51005456 | nCPAP Nasal Mask M  | Blue            | 100      |
| 504-NM(L)  | 51005457 | nCPAP Nasal Mask L  | Purple <b>O</b> | 100      |
| 504-NM(XL) | 51005458 | nCPAP Nasal Mask XL | Primary color 🔘 | 100      |