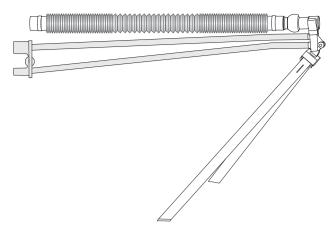

#### nCPAP Generator

nCPAP Generator is a single use device that combines integrated designs with functionality and comfort for respiratory support for premature babies and infants with difficulty in breathing.

#### **Infant CPAP**

- \* Infant CPAP with two configurations:
  - nCPAP Generator
  - nCPAP Generator + S/M/L Nasal prong

| FSC No.    | Part No. | Configuration                     | Box Qty. |
|------------|----------|-----------------------------------|----------|
| 504-NCG    | 51005209 | nCPAP Generator                   | 60       |
| 504-NCK(4) | 51005286 | nCPAP Generator+S/M/L Nasal prong | 60       |