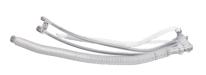

#### nCPAP Generator

nCPAP Generator is a single use device that combines integrated designs with functionality and comfort for respiratory support for premature babies and infants with difficulty in breathing.

#### **Infant CPAP**

- \* Infant CPAP with two configurations:
  - nCPAP Generator
  - nCPAP Generator + S/M/L Nasal prong

| FSC No.    | Part No. | Configuration                     | Box Qty. |
|------------|----------|-----------------------------------|----------|
| 504-NCG    | 51005209 | nCPAP Generator                   | 60       |
| 504-NCK(4) | 51005286 | nCPAP Generator+S/M/L Nasal prong | 60       |