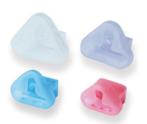

### **Nasal Prongs**

- \* Ergonomic design.
- \* Made with soft, comfortable silicone, pliable and gentle on nares with good seal.
- \* Available separately in 4 sizes with different colors.

| FSC No.    | Part No. | Configuration        |        | Box Qty. |
|------------|----------|----------------------|--------|----------|
| 504-NP(XS) | 51005454 | nCPAP Nasal Prong XS | Green  | 100      |
| 504-NP(S)  | 51005467 | nCPAP Nasal Prong S  | Red    | 100      |
| 504-NP(M)  | 51005468 | nCPAP Nasal Prong M  | Blue   | 100      |
| 504-NP(L)  | 51005469 | nCPAP Nasal Prong L  | Purple | 100      |