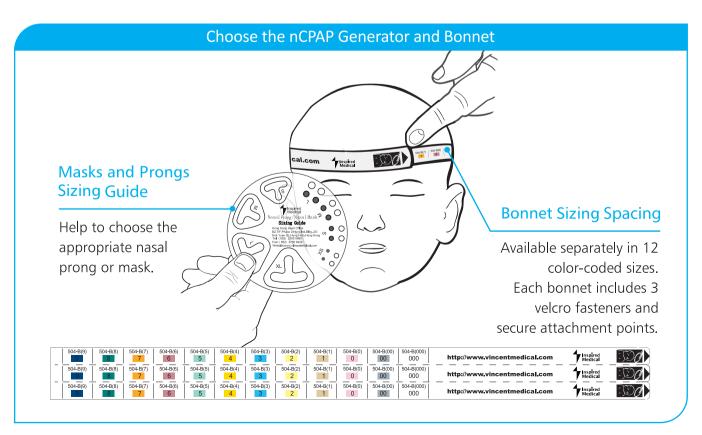

Infant CPAP with nCPAP generator comes with the following accessories:

- bonnets
- · bonnet size guide
- nasal prongs
- nasal masks
- · masks and prongs sizing guide

## **Bonnets**

- \* Available separately in 12 color-coded sizes.
- \* Made with 100% cotton jersey fabric for patient comfort.
- \* Each bonnet includes 3 velcro fasteners and secure attachment points for ease of use and fixing to the nCPAP patient interface.

| FSC No.    | Part No. | Configuration       |            |            | Box Qty. |
|------------|----------|---------------------|------------|------------|----------|
| 504-B(000) | 51005300 | Size 000 (16-18 cm) | White      | $\bigcirc$ | 500      |
| 504-B(00)  | 51005302 | Size 00 (18-20 cm)  | Grey       |            | 500      |
| 504-B(0)   | 51005303 | Size 0 (20-22 cm)   | Pink       |            | 500      |
| 504-B(1)   | 51005304 | Size 1 (22-24 cm)   | Brown      |            | 500      |
| 504-B(2)   | 51005305 | Size 2 (24-26 cm)   | Yellow     |            | 500      |
| 504-B(3)   | 51005306 | Size 3 (26-28 cm)   | Blue       |            | 500      |
| 504-B(4)   | 51005307 | Size 4 (28-30 cm)   | Gold       | •          | 500      |
| 504-B(5)   | 51005308 | Size 5 (30-32 cm)   | Green      |            | 500      |
| 504-B(6)   | 51005309 | Size 6 (32-34 cm)   | Burgundy   |            | 500      |
| 504-B(7)   | 51005310 | Size 7 (34-36 cm)   | Orange     |            | 500      |
| 504-B(8)   | 51005311 | Size 8 (36-38 cm)   | Dark Green |            | 500      |
| 504-B(9)   | 51005312 | Size 9 (38-40 cm)   | Navy       |            | 500      |