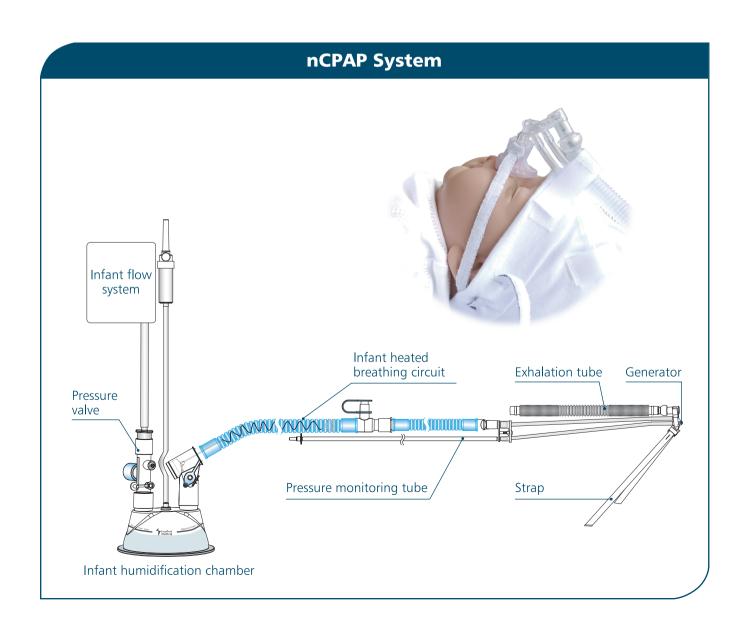

# nCPAP System

#### nCPAP Generator

nCPAP Generator is a single use device that combines integrated designs with functionality and comfort for respiratory support for premature babies and infants with difficulty in breathing.

Infant CPAP with nCPAP generator comes with the following accessories:

- bonnets
- · bonnet size guide
- nasal prongs
- nasal masks
- · masks and prongs sizing guide