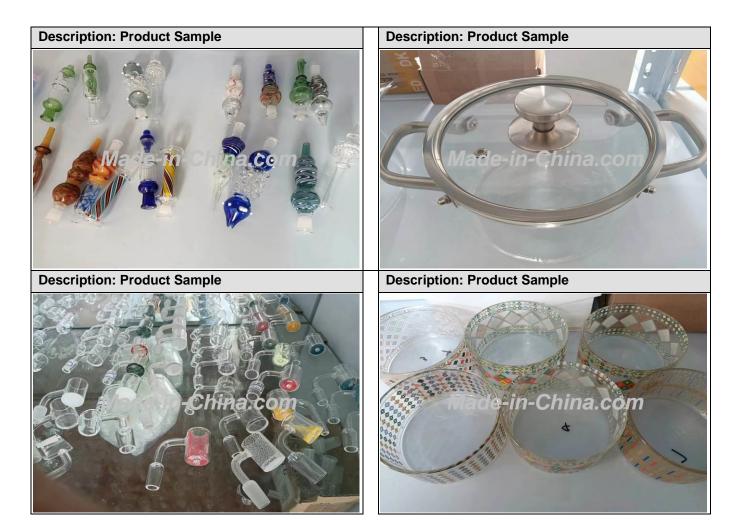

Glass Cup, Glass Cruet Set, Glasswares, Double Wall Glass Cup,

Glass Beer Mugs, Glass Bong, Glass Jar

### **General Comments:**

Hejian Bihaijiayu Glass Products Co., Ltd. established in 2014 and located in Shicun Development Zone, Hejian City, Cangzhou City, Hebei Province, China. The company engaged in the production and sales Glass Water Pipe, Glass Smoking Pipe, Smoking Set, Glass Teapot, Glass Cup, Glass Cruet Set, Glasswares, Double Wall Glass Cup, Glass Beer Mugs, Glass Bong, Glass Jar, the company has successful foreign trading experience in North America, South America, Europe, East Asia(Japan/ South Korea), Australia, Africa and Southeast Asia/ Mideast markets.