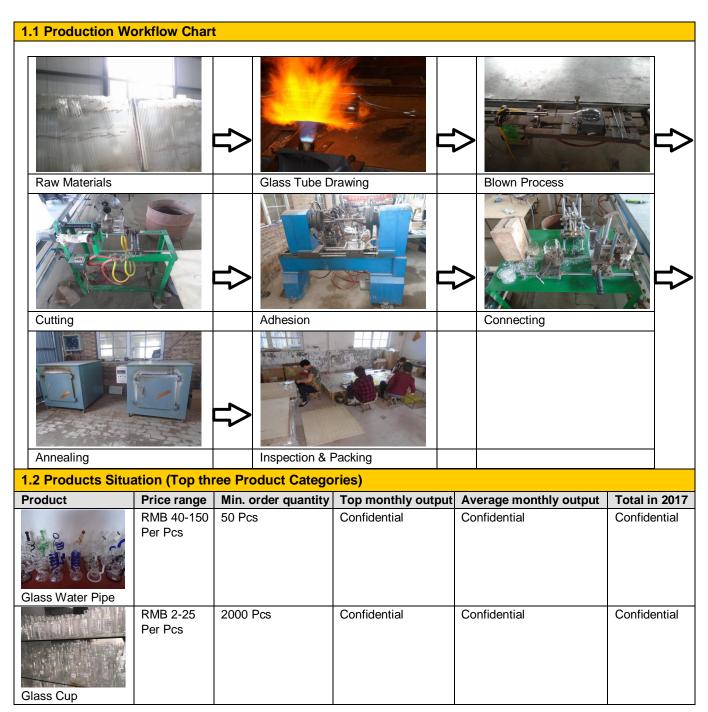

Glass Cup, Glass Cruet Set, Glasswares, Double Wall Glass Cup,

Glass Beer Mugs, Glass Bong, Glass Jar

### **General Comments:**

Hejian Bihaijiayu Glass Products Co., Ltd. established in 2014 and located in Shicun Development Zone, Hejian City, Cangzhou City, Hebei Province, China. The company engaged in the production and sales Glass Water Pipe, Glass Smoking Pipe, Smoking Set, Glass Teapot, Glass Cup, Glass Cruet Set, Glasswares, Double Wall Glass Cup, Glass Beer Mugs, Glass Bong, Glass Jar, the company has successful foreign trading experience in North America, South America, Europe, East Asia(Japan/ South Korea), Australia, Africa and Southeast Asia/ Mideast markets.