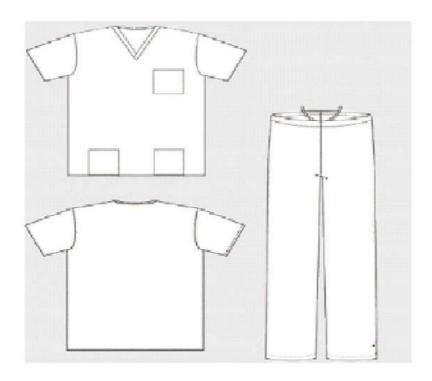

## Descrierea produsului;

Costum medical unisex, cu mînecă scurtă, fara sistem de inchidere, cu guler în V si 3 buzunare aplicate în fata, silueta dreapta (regular fit), pina la mijlocul soldurilor. Pantaloni unisex, croiala dreapta (regular fit), model clasic cu bandă elastică și șiret în talie. Țesătura este din compozitie de viscoza si polyester, polister 65%, viscoza 35%. Densitatea - 160 g m². Costumul cu cusăturile uniforme, drepte și fără întreruperi, fără scame sau fire suplimentare, cu ață rezistentă și fermă. Pantalonii cu bată de 3- 4 cm cu elastic fixat în interior prin cusătură uniformă. Pantalonii cu șiret pentru legare.